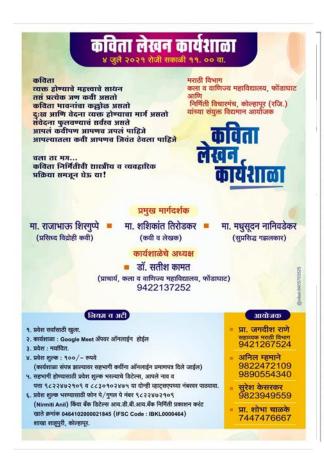

:- रात्री 8.00 वाजता

विषय:- बहुपैलू व्यक्तिमत्त्व राजर्षी शाह महाराज

व्याख्याते :- **डॉ. गिरीश मोरे** 

(साहित्यिक व विचारवंत, कोल्हापूर)

दिनांक २४ जुन २०२१

वेळ :- रात्री 8.00 वाजता

राजर्षी शाहुंना समजून घेतांना...

डॉ. कपिल राजहंस (इतिहास संशोधक, कोल्हापूर)

दिनांक 25 जुन 2021 वेळ :- रात्री 8.00 वाजता

विषय:-

राजर्षी शाह महाराज : जीवन व कार्य

व्याख्याते :-

डॉ. सतीश कामत

(सुप्रसिद्ध साहित्यिक, फोंडाघाट)

### संयोजक

डॉ. राज ताडेराव

इतिहास विभाग प्रमुख कला आणि वाणिज्य महाविद्यालय निर्मिती विचारमंच,कोल्हापूर कला आणि वाणिज्य महाविद्यालय फोंडाघाट जि. सिंधुदुर्ग

मा. अनिल म्हमाणे

अध्यक्ष

धम्म भवन चॅरिटेबल ट्रस्ट

डॉ. सतिश कामत

\_\_\_\_\_\_\_

प्र. प्राचार्य फोंडाघाट जि. सिंधुदुर्ग

व सर्व प्राध्यापक वर्ग व शिकक्षेत्तर कर्मचारी कला आणि वाणिज्य महाविद्यालय, फोंडाघाट जि. सिंधुदुर्ग



# कविता समाज प्रबोधनाचे एक मोठे साधन ःराजाभाऊ शिरगुप्पे

फोंडाघाट (वार्ताहर):

कवितेमुळे विरेचन होते. माणसाचे मन साफ होते. समाजप्रबोधनाचे एक मोठे साधन म्हणून कविवेकडे पाहिले जाते. मानवी मनात निर्माण होणारे भाव अणि त्याची सुयोम्य जोडणी म्हणजे कविता. कवितेतील कोणताही शब्द बाहेर पडण्यापूर्वी योग्य चिंतन होण्याची गरज असते. असे बाले तरच ती कविता चांगली होते असे मत ज्येष्ठ कवी राजाभाऊ शिरगणे यांनी व्यक्त केले.

कला आणि वाणिज्य महाविद्यालव, फोंडाघाट महाविद्यालय आणि निर्मिती विचार मंच कोल्हापूर वांच्या संयुक्त विद्यमाने आभासी (ऑनलाईन) कविता लेखन कार्यशाळा संपन्न झाली. कार्यशाळेच्या प्रास्ताविकामध्ये बोलताना प्रा. जगदीश राणे म्हणाले की, नवोदित कवींना काव्य निर्मितीचे तंत्र अवगत होण्यासाठी या कार्यशाळेचे आयोजन करण्यात आले आहे. कोरोनाच्या काळात माणसांची आणि साहित्याची झालेली

### फोंडाघाट महाविद्या