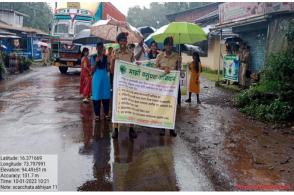

0/08/2023 - In association with Tehsil Office Kankavli, e- Pic pahani app Training Program was Completed at field. Kankavli Tahasildar Powar R. J. Guided the Student and Farmer.



29/08/2023 – Workshop on How to write field visit report jointly organized by college with Gokhale College Kolhapur. Prof. Sanjaykumar Mense (Kolhapur) guided the student Deeply.



5/9/2023 - Recruiting Drive organized by College with collaboration of SBI Life Insurance Co. Ltd. Company. Divisional Manager Mangala Bhide and Senior Manager Mr. Mandar Rege were present in this Drive.







11/9/2023 – Recruitment fair was conducted in collaboration with ICICI Bank. ICICI Banks Regional Head Niranjan Mohite, Cluster Manager Pankaj Tilave and Relationship manager Chhaya Parab were present on this occasion.









01/10/2023 – College organized Cleanliness campaign with collaboration of Phondaghat Gampanchayat. On this time Sarpanch Sanjana Aagre was preseted.



31/10/2023 - PMJAY E Card Campaign organized by college with collaboration of Primary Health Centre Phondaghat. On that time Mr. Rathod B. N. guided the students







01/12/2023 - Competitive Exams and Business Guidance Workshop organized by college with collaboration of NEEV Foundation Mumbai. On that time C.A. Mr. Sanjay More and other guided our students.



Paper Cutting \_ Daily Lokmat (Sindhudurg Edition)

### लोक्समत

## परिश्रमाची जोड देऊन परीक्षेला सामोरे गेल्यास यश

स्वाती देसाई : फोंडाघाट महाविद्यालयात स्पर्धा परीक्षा कार्यशाळेत मार्गदर्शन

लोकमत न्यूज नेटवर्क कणकवली : आपले ध्येय निश्चित महाविद्यालयात करण्यासाठी असतानाचे वय अ