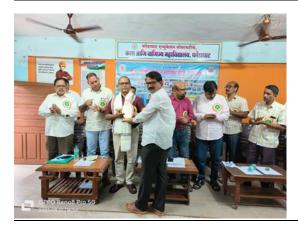

कार्यक्रमाला फोंडाघाट एज्युकेशन सोसायटीचे अध्यक्ष सुभाष सावंत, संचालक राजू पटेल, फोंडाघाटचे तलाठी जयांवार, कर्मचारी पारकर, परिसरातील बी. एल. ओ. दिलीप शेळके, अजित कदम, नारकर, मनोज गव्हाणकर कौस्तुभ रेडकर, प्रशांत पाटील उपस्थित होते. त्यानंतर कणकवली तहसीलदार दीक्षांत देशपांडे, मंडल अधिकारी दिलीप पाटील व प्रभु देसाई यांनीही उपस्थिती दर्शवली.

Hello Sindhudurg Page No. 3 Aug 17, 2023 Powered by: erelego.com



<u>26/10/2023 – A graduate voter registration camp was conducted in association with Department</u> of Elecation, tehsil office kankavli. On this time Nayab Tehsildar Priya Parab

### 2022-2023



10 to 12 January 2023 – Seminar on Tress Management for Student and Teacher with collaboration of Heartful Educational Trust (HET) On this occation Shri Vijay Patil Train the students.















19/08/2023 – IQAC dept, Literary Association organized State level Seminar on 'Sahityatil Phondaghat' On this time Novelist Dr. Mahesh Keluskar guided the Participant

## 2021-2022



21/10/2021 – Multi disciplinary Online International Seminar organized by IQAC, Marathi, Hindi, English Department. Dr. Manjunath guided the Participants



News Paper Cutting – Daily Prahar (Sindhudurg Edition)

## समाज बदलाचे चिंतन साहित्य करतेःश्रीकांत आपटे

#### फोंडाघाट महाविद्यालयात बदललेला अभ्यासक्रम कार्यशाळेचे उदघाटन

#### ▶फोंडाघाट(वार्ताहर):

साहित्व हे नेहमी समाजाचा आरसा असते. समाजात होणारे सर्वच बदल साहित्व टिपून लाच्या नोंदी घेते. बदल हा समाजाच्या जीवंतपणाचे लक्षण असते. साहित्याचे पण तसेच असते. अशा साहित्याचे पण तसेच असते. अशा बदलत्या साहित्याचे चिंतनाची संधी मुंबई विद्यापीठाच्या मराठी अभ्