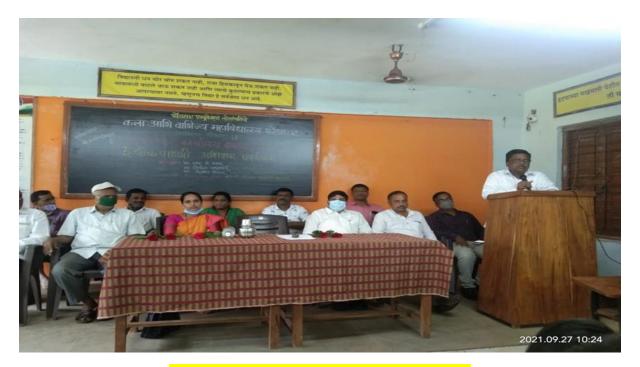

## Minutes of IQAC Meeting held on 03/02 /2024 at 10.00 a.m.

In the presence of members of the IQAC, meeting was started at schedule time. Dr. Santosh Raibole welcomed all the members and with the permission of Chairperson, Shri. Subhash Sawant started the work of meeting.

## Item No. 01. To read minutes of previous meeting

IQAC Coordinator Dr. Rajaram Patil read the minutes of meeting held on 05/08/2023. Discussion took place in detail on this proceeding. After detail discussion the minutes were finalized unanimously.

## Item No. 02. To discuss about NAAC Process

IQAC Coordinator given information about NAAC Process in detail i.e. IIQA submission, Fee structure, SSR submission and Peer team visit etc. Shri Mahesh Sawant asked whether the files are prepared. Are the documents verified according to NAAC required? After that all criteria heads shown their criteria files and checked by the Shri. Mahesh Sawant.