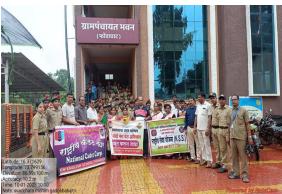

10/08/2023 - In association with Tehsil Office Kankavli, e- Pic pahani app Training Program was Completed at field. Kankavli Tahasildar Powar R. J. Guided the Student and Farmer.



29/08/2023 – Workshop on How to write field visit report jointly organized by college with Gokhale College Kolhapur. Prof. Sanjaykumar Mense (Kolhapur) guided the student Deeply.



5/9/2023 - Recruiting Drive organized by College with collaboration of SBI Life Insurance Co. Ltd. Company. Divisional Manager Mangala Bhide and Senior Manager Mr. Mandar Rege were present in this Drive.







11/9/2023 – Recruitment fair was conducted in collaboration with ICICI Bank. ICICI Banks Regional Head Niranjan Mohite, Cluster Manager Pankaj Tilave and Relationship manager Chhaya Parab were present on this occasion.









01/10/2023 – College organized Cleanliness campaign with collaboration of Phondaghat Gampanchayat. On this time Sarpanch Sanjana Aagre was preseted.



31/10/2023 - PMJAY E Card Campaign organized by college with collaboration of Primary Health Centre Phondaghat. On that time Mr. Rathod B. N. guided the students







01/12/2023 - Competitive Exams and Business Guidance Workshop organized by college with collaboration of NEEV Foundation Mumbai. On that time C.A. Mr. Sanjay More and other guided our students.



Paper Cutting \_ Daily Lokmat (Sindhudurg Edition)

### लोक्समत

## परिश्रमाची जोड देऊन परीक्षेला सामोरे गेल्यास यश

स्वाती देसाई : फोंडाघाट महाविद्यालयात स्पर्धा परीक्षा कार्यशाळेत मार्गदर्शन

लोकमत न्यूज नेटवर्क कणकवली : आपले ध्येय निश्चित महाविद्यालयात करण्यासाठी असतानाचे वय