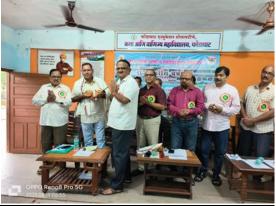

र्यक्रमाला फोंडाघाट एज्युकेशन सोसायटीचे अध्यक्ष सुभाष सावंत, संचालक राजू पटेल, फोंडाघाटचे तलाठी जयांवार, कर्मचारी पारकर, परिसरातील बी. एल. ओ. दिलीप शेळके, अजित कदम, नारकर, मनोज गव्हाणकर कौस्तुभ रेडकर, प्रशांत पाटील उपस्थित होते. त्यानंतर कणकवली तहसीलदार दीक्षांत देशपांडे, मंडल अधिकारी दिलीप पाटील व प्रभु देसाई यांनीही उपस्थिती दर्शवली.

Hello Sindhudurg Page No. 3 Aug 17, 2023 Powered by: erelego.com



<u>26/10/2023 – A graduate voter registration camp was conducted in association with Department</u> of Elecation, tehsil office kankavli. On this time Nayab Tehsildar Priya Parab

### 2022-2023



10 to 12 January 2023 – Seminar on Tress Management for Student and Teacher with collaboration of Heartful Educational Trust (HET) On this occation Shri Vijay Patil Train the students.















19/08/2023 – IQAC dept, Literary Association organized State level Seminar on 'Sahityatil Phondaghat' On this time Novelist Dr. Mahesh Keluskar guided the Participant

## 2021-2022



21/10/2021 – Multi disciplinary Online International Seminar organized by IQAC, Marathi, Hindi, English Department. Dr. Manjunath guided the Participants



News Paper Cutting – Daily Prahar (Sindhudurg Edition)

## समाज बदलाचे चिंतन साहित्य करतेःश्रीकांत आपटे

#### फोंडाघाट महाविद्यालयात बदललेला अभ्यासक्रम कार्यशाळेचे उदघाटन

#### ▶फोंडाघाट(वार्ताहर):

साहित्व हे नेहमी समाजाचा आरसा असते. समाजात होणारे सर्वच बदल साहित्व टिपून लाच्या नोंदी घेते. बदल हा समाजाच्या जीवंतपणाचे लक्षण असते. साहित्याचे पण तसेच असते. अशा साहित्याचे पण तसेच असते. अशा बदलत्या साहित्याचे चिंतनाची संधी मुंबई विद्यापीठाच्या मराठी अभ्या