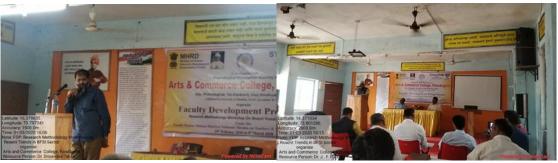

## Item No. 02. To discuss about NAAC Process

IQAC Coordinator given information about NAAC Process in detail i.e. IIQA submission, Fee structure, SSR submission and Peer team visit etc. Shri Mahesh Sawant asked whether the files are prepared. Are the documents verified according to NAAC required? After that all criteria heads shown their criteria files and checked by the Shri. Mahesh Sawant.

## Item No. 03 Any other subject with the permission of Chairperson

Shri. Mahesh Sawant told that all members should take efforts to get NAAC accreditation. Plan and complete all documents and other things related to NAAC process. Purchase wherever needs and make expenditure on essential needful components and things.