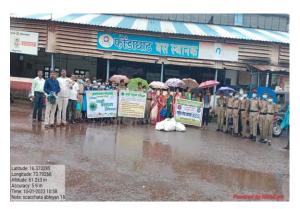

t



10/08/2023 - In association with Tehsil Office Kankavli, e- Pic pahani app Training Program was Completed at field. Kankavli Tahasildar Powar R. J. Guided the Student and Farmer.



29/08/2023 – Workshop on How to write field visit report jointly organized by college with Gokhale College Kolhapur. Prof. Sanjaykumar Mense (Kolhapur) guided the student Deeply.



5/9/2023 - Recruiting Drive organized by College with collaboration of SBI Life Insurance Co. Ltd. Company. Divisional Manager Mangala Bhide and Senior Manager Mr. Mandar Rege were present in this Drive.







11/9/2023 – Recruitment fair was conducted in collaboration with ICICI Bank. ICICI Banks Regional Head Niranjan Mohite, Cluster Manager Pankaj Tilave and Relationship manager Chhaya Parab were present on this occasion.









01/10/2023 – College organized Cleanliness campaign with collaboration of Phondaghat Gampanchayat. On this time Sarpanch Sanjana Aagre was preseted.



31/10/2023 - PMJAY E Card Campaign organized by college with collaboration of Primary Health Centre Phondaghat. On that time Mr. Rathod B. N. guided the students







01/12/2023 - Competitive Exams and Business Guidance Workshop organized by college with collaboration of NEEV Foundation Mumbai. On that time C.A. Mr. Sanjay More and other guided our students.



Paper Cutting \_ Daily Lokmat (Sindhudurg Edition)

### लोक्समत

## परिश्रमाची जोड देऊन परीक्षेला सामोरे गेल्यास यश

स्वाती देसाई : फोंडाघाट महाविद्यालयात स्पर्धा परीक्षा कार्यशाळेत मार्गदर्शन

लोकमत न्यूज नेटवर्क कणकवली : आपले ध्येय निश्चित महाविद्यालयात करण्यासाठी असतानाच