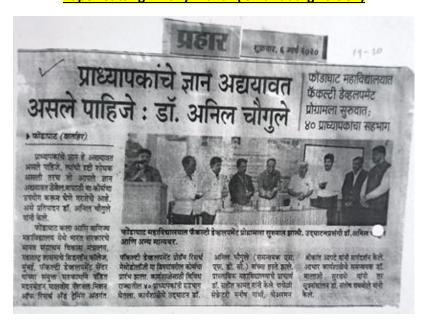

## Item No. 02. To discuss about NAAC Process

IQAC Coordinator given information about NAAC Process in detail i.e. IIQA submission, Fee structure, SSR submission and Peer team visit etc. Shri Mahesh Sawant asked whether the files are prepared. Are the documents verified according to NAAC required? After that all criteria heads shown their criteria files and checked by the Shri. Mahesh Sawant.

## Item No. 03 Any other subject with the permission of Chairperson

Shri. Mahesh Sawant told that all members should take efforts to get NAAC accreditation. Plan and complete all documents and other things related to NAAC process. Purchase wherever needs and make expenditure on essential needful components and things.