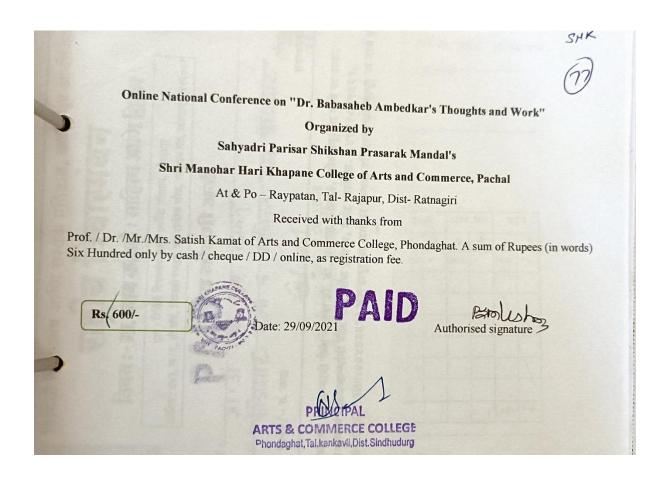

## **List of Financial Support**

| Sr. No | Name of the Teacher | Name Of Conference/<br>Workshop Attended For<br>Which Financial Support<br>Provided | Amount of support | Total |
|--------|---------------------|-------------------------------------------------------------------------------------|-------------------|-------|
|        | 1                   | 2023-2024                                                                           |                   |       |
| 1      | Dr. Raibole S. R.   | National Seminar on Hindi<br>Litrature at Satral Dist<br>Ahamednagar                | 1500              | *     |
| 2      | Dr. Raibole S. R.   | National Seminar on Hindi<br>Litrature at Aambejogai                                | 1000              | 5500  |
| 3      | Dr. Kamat S. N.     | Multidisciplinary<br>International Seminar at<br>Shahu College Rukadi               | 3000              | ۰     |
|        |                     | 2022-2023                                                                           |                   |       |
| 1      | Dr. Patil R. B.     | National Seminar Goa                                                                | 500               |       |
| 2      | Dr. Kamat S. N.     | Uni. Workshop Regstration<br>Fee                                                    | 100               |       |
| 3      | Dr. Patil R. B.     | National Seminar Malvan                                                             | 250               | 3850  |
| 4      | Dr. Raibole S. R.   | Interdisciplinary National<br>Confrence at Pachal Dist<br>Ratnagiri                 | 3000              |       |
|        |                     | 2021-2022                                                                           |                   |       |
| 1      | Dr. Kamat S. N.     | National Conference orgnized<br>by Nirmiti Vicharmanch<br>Kolhapur                  | 1000              |       |
| 2      | Dr. Kamat S. N.     | online National Conference ,<br>Pachal College                                      | 600               |       |
| 3      | Dr. Kamat S. N.     | National e Conference, Pachil<br>College                                            | 1800              |       |
| 4      | Dr. Raibole S. R.   | online National Conference ,<br>Pachal College                                      | 600               | 9400  |
| 5      | Dr. Raibole S. R.   | National e Conference, Pachil<br>College                                            | 1800              |       |
| 6      | Dr. Patil R. B.     | National e Conference, Pachil<br>College                                            | 1800              |       |
| 7      | Dr. Taderao D. B.   | National e Conference, Pachil<br>College                                            | 1800              |       |