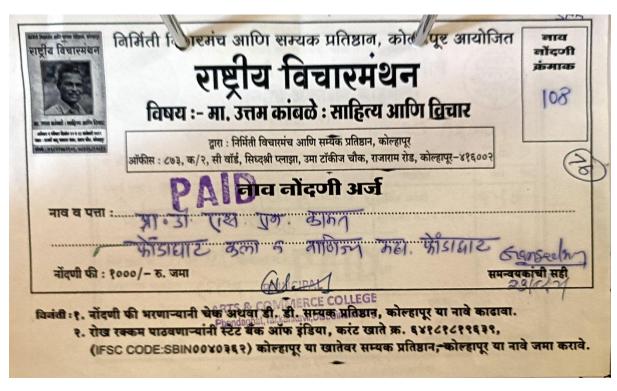

## **List of Financial Support**

| Sr. No | Name of the Teacher | Name Of Conference/<br>Workshop Attended For<br>Which Financial Support<br>Provided | Amount of support | Total |
|--------|---------------------|-------------------------------------------------------------------------------------|-------------------|-------|
|        | 1                   | 2023-2024                                                                           |                   |       |
| 1      | Dr. Raibole S. R.   | National Seminar on Hindi<br>Litrature at Satral Dist<br>Ahamednagar                | 1500              | *     |
| 2      | Dr. Raibole S. R.   | National Seminar on Hindi<br>Litrature at Aambejogai                                | 1000              | 5500  |
| 3      | Dr. Kamat S. N.     | Multidisciplinary<br>International Seminar at<br>Shahu College Rukadi               | 3000              | ۰     |
|        |                     | 2022-2023                                                                           |                   |       |
| 1      | Dr. Patil R. B.     | National Seminar Goa                                                                | 500               |       |
| 2      | Dr. Kamat S. N.     | Uni. Workshop Regstration<br>Fee                                                    | 100               |       |
| 3      | Dr. Patil R. B.     | National Seminar Malvan                                                             | 250               | 3850  |
| 4      | Dr. Raibole S. R.   | Interdisciplinary National<br>Confrence at Pachal Dist<br>Ratnagiri                 | 3000              |       |
|        |                     | 2021-2022                                                                           |                   |       |
| 1      | Dr. Kamat S. N.     | National Conference orgnized<br>by Nirmiti Vicharmanch<br>Kolhapur                  | 1000              |       |
| 2      | Dr. Kamat S. N.     | online National Conference ,<br>Pachal College                                      | 600               |       |
| 3      | Dr. Kamat S. N.     | National e Conference, Pachil<br>College                                            | 1800              |       |
| 4      | Dr. Raibole S. R.   | online National Conference ,<br>Pachal College                                      | 600               | 9400  |
| 5      | Dr. Raibole S. R.   | National e Conference, Pachil<br>College                                            | 1800              |       |
| 6      | Dr. Patil R. B.     | National e Conference, Pachil<br>College                                            | 1800              |       |
| 7      | Dr. Taderao D. B.   | National e Conference, Pachil<br>College                                            | 1800              |       |