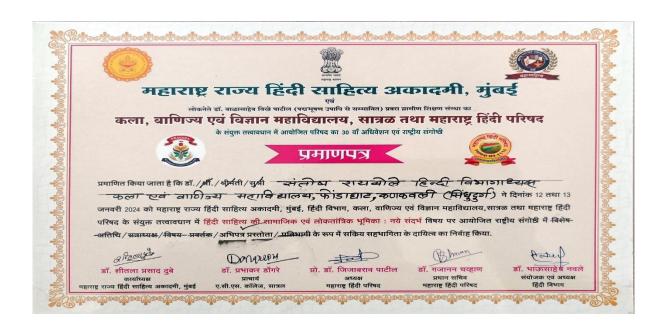

|            |
| i iotai                |             | 1090137.00  | 1                        |                                                  | 1090137.00 |

For M/s. KEDAR HASABNIS & CO. CHARTERED ACCOUNTANTS FRN: 160474W

Proprietor

0 3 OCT 2024

Phondaghat Education Society's Arts and Commerce College, Phondaghat, Tal-Kankavali, Dist. Sindhudurg PIN-416601, Maharashtra

CHABIERED

Phondaghat Education Society's,

# अस्ति । कोणी न रहित अस्ति । कोणी न रहित अस्ति अस ARTS AND COMMERCE COLLEGE, PHONDAGHAT.

Tal. Kankavli, Dist. Sindhudurg Pin - 416601 (महाराष्ट्र शासन मा.क्र. एनजीसी -३५९५/ नमवि/(१३७/९५)/मशि- ३ दिनांक ४ ऑगस्ट १९९५)

Recognised Under Section 2 f and 12 b of the UGC. E-mail: accphondaghat1995@gmail.com/accp1995@yahoo.com

Affiliated to University of Mumbai







## उच्च व तंत्र शिक्षण विभाग, महाराष्ट्र शासन सावित्रीबाई फुले पुणे विद्यापीठ, पुणे



वांच्या संयुक्त विद्यमाने आयोजित

एक दिवसीय राज्यस्तरीय महिला सक्षमीकरण परिषद

संयुक्त राष्ट्र शाश्वत विकास उद्दिष्टे, महिला सक्षमीकरण आणि उच्च शिक्षण''

दिनांक : २३ ऑक्टोबर, २०२३

स्थळ : सावित्रीबाई फुले पुणे विद्यापीठ, पुणे

## 

प्रमाणित करण्यात येते की, कीर्ती संतोष पाटील.

...... यांनी उच्च व तंत्र शिक्षण विभाग, महाराष्ट्र शासन आणि सावित्रीबाई फुले पुणे विद्यापीठ, पुणे यांच्या संयुक्त विद्यमाने आयोजित एक दिवसीय राज्यस्तरीय महिला सक्षमीकरण परिषदेमध्ये सक्रिय सहभाग घेतल्याबद्दल सदर प्रमाणपत्र सन्मानपूर्वक प्रदान करण्यात येत आहे.

प्रा. डॉ. शैलेंद्र देवळाणकर प्र. शिक्षण संचालक (उच्च शिक्षण), महाराष्ट्र राज्य, पुणे

मा. कुलगुरू, सावित्रीबाई फुले पुणे विद्यापीठ, पुणे



This certificate awarded to

R