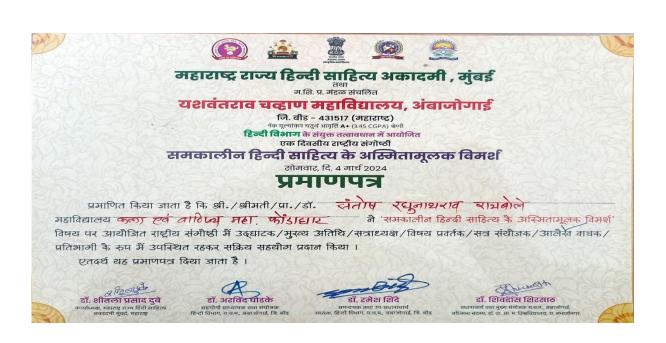

|            |
| i iotai                |             | 1090137.00  | 1                        |                                                  | 1090137.00 |

For M/s. KEDAR HASABNIS & CO. CHARTERED ACCOUNTANTS FRN: 160474W

Proprietor

0 3 OCT 2024

Phondaghat Education Society's Arts and Commerce College, Phondaghat, Tal-Kankavali, Dist. Sindhudurg PIN-416601, Maharashtra

CHABIERED

Phondaghat Education Society's,

# अस्ति । कोणी न रहित अस्ति । कोणी न रहित अस्ति अस ARTS AND COMMERCE COLLEGE, PHONDAGHAT.

Tal. Kankavli, Dist. Sindhudurg Pin - 416601 (महाराष्ट्र शासन मा.क्र. एनजीसी -३५९५/ नमवि/(१३७/९५)/मशि- ३ दिनांक ४ ऑगस्ट १९९५)

Recognised Under Section 2 f and 12 b of the UGC. E-mail: accphondaghat1995@gmail.com/accp1995@yahoo.com

Affiliated to University of Mumbai







## उच्च व तंत्र शिक्षण विभाग, महाराष्ट्र शासन सावित्रीबाई फुले पुणे विद्यापीठ, पुणे



वांच्या संयुक्त विद्यमाने आयोजित

एक दिवसीय राज्यस्तरीय महिला सक्षमीकरण परिषद

संयुक्त राष्ट्र शाश्वत विकास उद्दिष्टे, महिला सक्षमीकरण आणि उच्च शिक्षण''

दिनांक : २३ ऑक्टोबर, २०२३

स्थळ : सावित्रीबाई फुले पुणे विद्यापीठ, पुणे

## 

प्रमाणित करण्यात येते की, कीर्ती संतोष पाटील.

...... यांनी उच्च व तंत्र शिक्षण विभाग, महाराष्ट्र शासन आणि सावित्रीबाई फुले पुणे विद्यापीठ, पुणे यांच्या संयुक्त विद्यमाने आयोजित एक दिवसीय राज्यस्तरीय महिला सक्षमीकरण परिषदेमध्ये सक्रिय सहभाग घेतल्याबद्दल सदर प्रमाणपत्र सन्मानपूर्वक प्रदान करण्यात येत आहे.

प्रा. डॉ. शैलेंद्र देवळाणकर प्र. शिक्षण संचालक (उच्च शिक्षण), महाराष्ट्र राज्य, पुणे

मा. कुलगुरू, सावित्रीबाई फुले पुणे विद्यापीठ, पुणे



This certificate awarded to