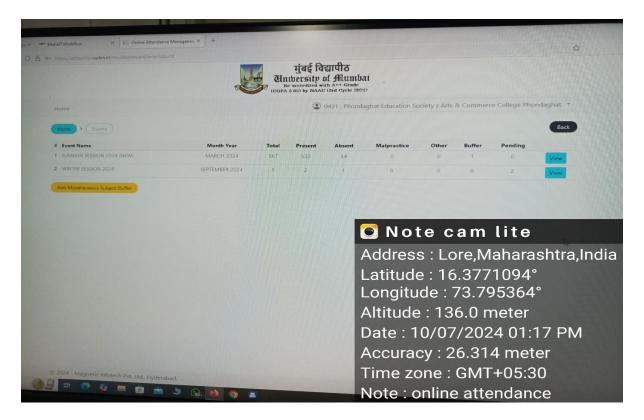

cphondaghat1995@gmail.com/accp1995@yahoo.com

■ Affiliated to University of Mumbai





**Library Management System Software** 



**Library Management System Software** 

With user Interface



**N List Software** 



N List Software



#### **College Management System Software**



College Management System Software
With user Interface



#### **Samarth Addmission Portal**



Samarth Admission Portal
With user Interface



**Digital University Admission Software** 



Digital University Admission Software With user Interface



**Tally Software** 



**Tally Software with user Interface** 



**Maha DBT Scholarship Portal** 



Maha DBT Scholarship Portal
With user Interface



#### **Examination Software**



**Examination Software with user Interface** 



**TAA (Thumb Attendance)** 



### **Online Attendance (Digital University)**



**College Email** 



**Digital Hall Tiket** 

# ARTS AND COMMERCE COLLEGE, PHONDAGHAT.

Tal. Kankavli, Dist. Sindhudurg Pin - 416601 (महाराष्ट्र शासन मा.क्र. एनजीसी -३५९५/ नमवि/(१३७/९५)/मिशि- ३ दिनांक ४ ऑगस्ट १९९५ )

Recognised Under Section 2 f and 12 b of the UGC.

E-mail: accphondaghat1995@gmail.com / accp1995@yahoo.com

■ Affiliated to University of Mumbai

Ref. No.

Date: 04/01/2020

### **E-Governance Policy**

Effective from: Academic year 2019-20 Approved by: The Governing Council

#### **Objectives:**

- 1. Implementation of E-governance in various functioning of the Institution.
- 2. Achieving efficiency in our functioning
- 3. Promoting transparency and accountability.
- 4. Achieving paperless administration of the institution