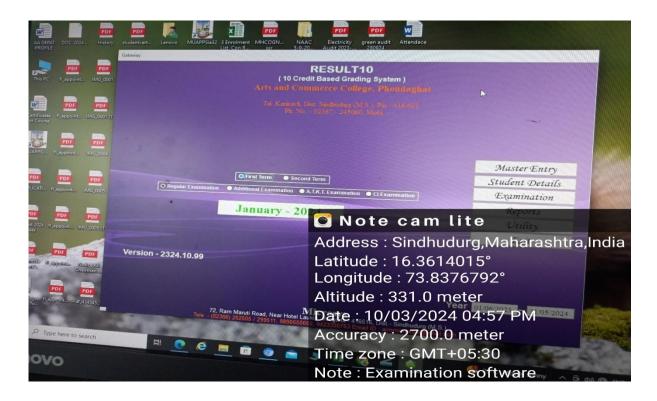

# Highlighted e-governance expenses in audited income and expenditure of the Institute