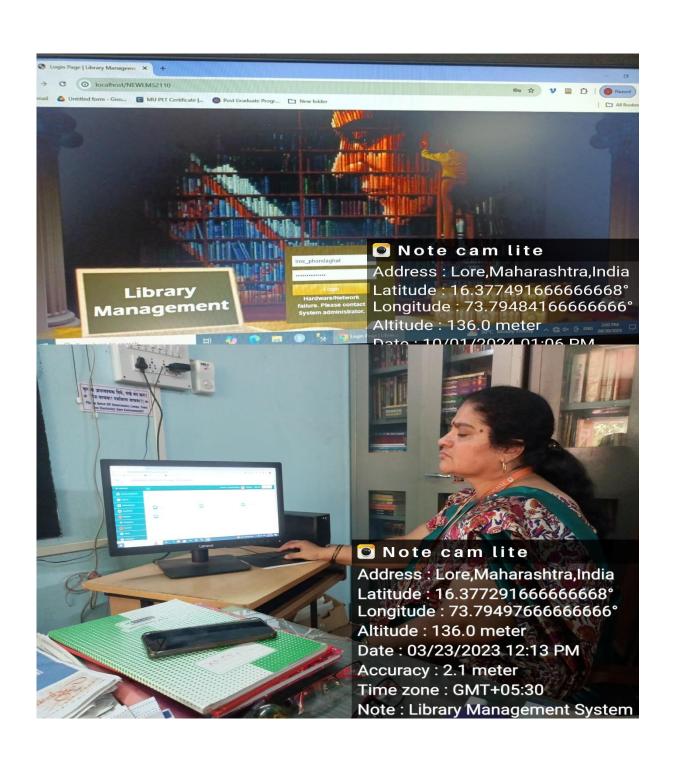

# Highlighted e-governance expenses in audited income and expenditure of the Institute