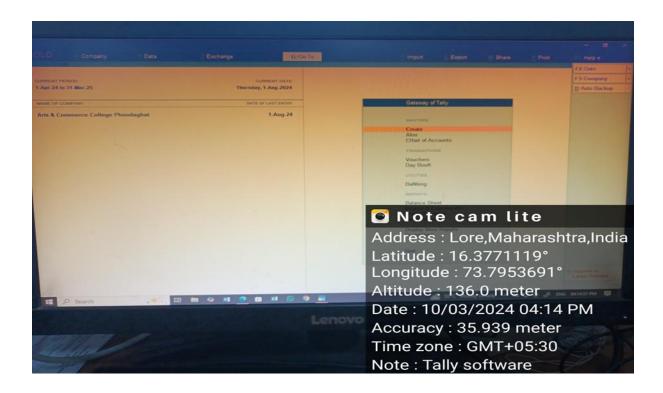

# Highlighted e-governance expenses in audited income and expenditure of the Institute