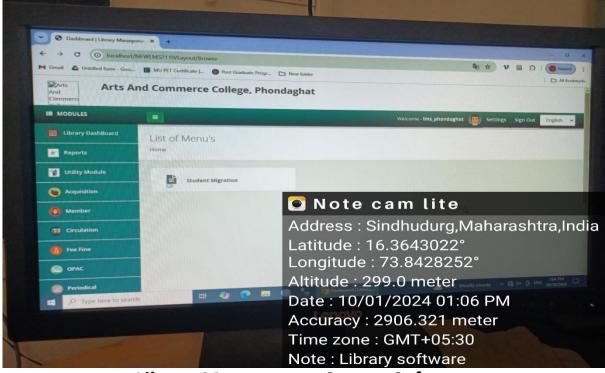

# Highlighted e-governance expenses in audited income and expenditure of the Institute