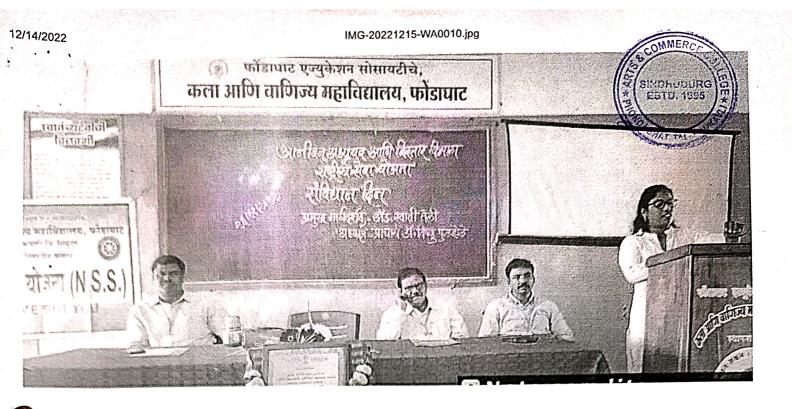

# विद्यार्थ्यांनो, व्यसनांपासून दूर राहा, चांनले छंद जोपासा

# पोलिस उपनिरीक्षक खरात : फोंडाघाट महाविद्यालयात इंग्जविरोधी जागृती

#### सकाळ वृत्तसेवा

कणकवली, ता. २० : शालेय दशेपासून आज येथील अनेक विद्यार्थी व्यसनांच्या आहारी जात आहेत. इग्जच्या सेवनामुळे तर तरुणवयातच आयुष्य संपून जात आहे. त्यामुळे आजच्या युवकांनी चांगले छंद जोपासावेत, जेणेकरून युवा पिढी व्यसनाकडे वळणार नाही. तर जे व्यसनाधीन झाले असतील त्यांना आपल्या व्यसनांवर मात करता येईल, असे मार्गदर्शन कणकवलीचे पोलिस उपनिरीक्षक बापू खरात यांनी केले.

फोंडाघाट : येथील महाविद्यालयातील झ्रग्जविरोधी जनजागृती कार्यक्रमात कणकवलीचे पोलिस उपनिरीक्षक बापू खरात यांनी मार्गदर्शन केले.

Resource Person Eldo Rano Rano 21 or 12 24

तालुक्यातील फोंडाघाट येथील कला आणि वाणिज्य महाविद्यालयात आज झ्रग्जविरोधी जनजागृती कार्यशाळा झाली. यात खरात यांनी मार्गदर्शन केले. झ्रग्जमुक्त सिंधुदुर्ग युवा जनजागृती अभियान कार्यक्रमावेळी प्राचार्य डॉ. सतीश कामत, प्रा. डॉ. राज ताडेराव, पोलिस हवालदार उत्तम वंजारे तसेच महाविद्यालयातील सर्व विद्यार्थी उपस्थित होते. प्राचार्य डॉ.