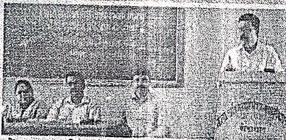

# विद्यार्थ्यांनो, व्यसनांपासून दूर राहा, चांनले छंद जोपासा

# पोलिस उपनिरीक्षक खरात : फोंडाघाट महाविद्यालयात इंग्जविरोधी जागृती

#### सकाळ वृत्तसेवा

कणकवली, ता. २० : शालेय दशेपासून आज येथील अनेक विद्यार्थी व्यसनांच्या आहारी जात आहेत. इग्जच्या सेवनामुळे तर तरुणवयातच आयुष्य संपून जात आहे. त्यामुळे आजच्या युवकांनी चांगले छंद जोपासावेत, जेणेकरून युवा पिढी व्यसनाकडे वळणार नाही. तर जे व्यसनाधीन झाले असतील त्यांना आपल्या व्यसनांवर मात करता येईल, असे मार्गदर्शन कणकवलीचे पोलिस उपनिरीक्षक बापू खरात यांनी केले.

फोंडाघाट : येथील महाविद्यालयातील झ्रग्जविरोधी जनजागृती कार्यक्रमात कणकवलीचे पोलिस उपनिरीक्षक बापू खरात यांनी मार्गदर्शन केले.

Resource Person Eldo Rano Rano 21 or 12 24

तालुक्यातील फोंडाघाट येथील कला आणि वाणिज्य महाविद्यालयात आज झ्रग्जविरोधी जनजागृती कार्यशाळा झाली. यात खरात यांनी मार्गदर्शन केले. झ्रग्जमुक्त सिंधुदुर्ग युवा जनजागृती अभियान कार्यक्रमावेळी प्राचार्य डॉ. सतीश कामत, प्रा. डॉ. राज ताडेराव, पोलिस हवालदार उत्तम वंजारे तसेच महाविद्यालयातील सर्व विद्यार्थी उपस्थित होते. प्राचार्य डॉ.