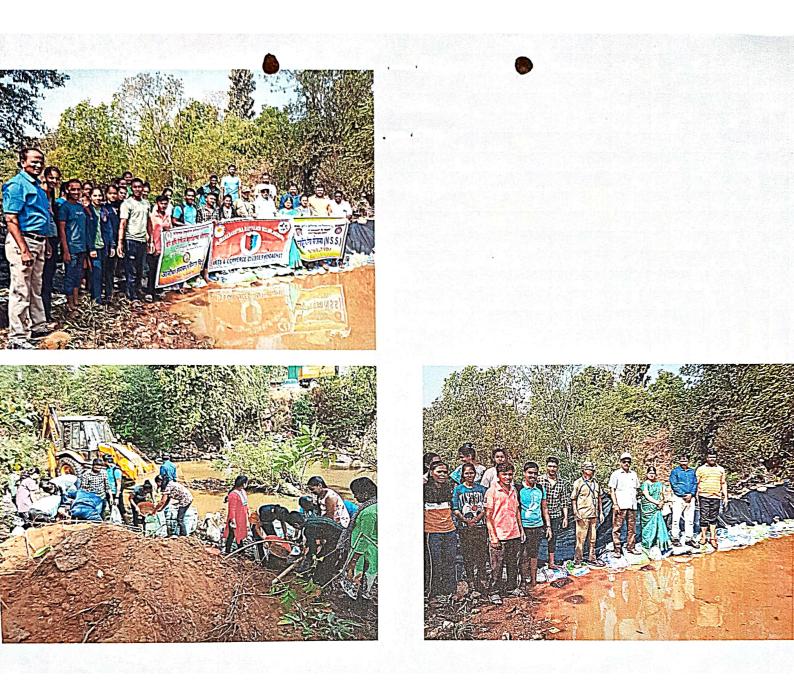

# फोंडाघाट महाविद्यालयथि योगदान : उन्हाळ्यातील पाणी टंचाईवर उपाय उगवाई नदीवर अमदानातून बंधारा

#### ) सकाळ वृत्तसेवा

फोंडाघाट,ता. २२ : येथील कला आणि वाणिज्य महाविद्याल्याच्या राष्ट्रीय छात्र सेना, राष्ट्रीय सेवा योजना, आजावन अघ्ययन व विस्तार विभागातील विद्यार्थ्यांनी श्रमदानातून फोंडाचाट येथील उगवाई नदीच्या पात्रात वनराई बंधारा वांघला. महाविद्यालयीन जावनात पाण्याचे महत्त्व लक्षात यावे-आणि नैसर्गिक स्रोत जतन करण्याचे मुलांना मार्गदर्शन व्हावे, असा यामार्गील हेतू होता.

फोंडाघाट : येथील उगवाई नदीवर महाविद्यालयीन विद्यार्थ्यांनी श्रमदानातून घातलेला वनराई वंधारा.

निर्माण होत असते. साधारणपणे डिसेंबर महिन्याच्या अखेरपर्यंत नदी, नाले आणि गावातील ओहोळात पाणी बाहत असल्याने मोठ्या प्रमाणात पाणी वाया जाते. हे वाया जाणारे पाणी साठविण्यासाठी फोंडायाट महाविद्यालयाच्या राष्ट्रीय छात्र सेना विमाग, राष्ट्रीय सेवा योजना विभागातील / विद्यार्थी व प्रामपंचायत कार्यालय, फोंडायाट यांनी पुढाकार घेऊन चार

तासांच्या श्रमदानातून सुमारे ५० फूट लांबी आणि ५ फूट उंचीचा वनराई बंधारा बांधला. या बंधाऱ्यामुळे वन्य प्राण्यांच्या पिण्याच्या पाण्याची व्यवस्था तसेच प्राप्तस्थांना वापरण्यासाठी पाणी उपलब्ध होणार आहे. हा वंधारा अधिक मजबूत होण्यासाठी फोंडाधाटच्या सरपंच सौ. संजना आग्ने यांनी जेसीबी

# फोंडाघाट उगवाई नदीवर श्रमदानातून बांधला वनराई बंधारा

लोकमत न्यूज नेटवर्क कणकवली : फोंडाघाट कला आणि वाणिज्य महाविद्यालयाच्या राष्ट्रीय छात्र सेना, राष्ट्रीय सेवा योजना व आजीवन अध्ययन व विस्तार विभागातील विद्यार्थ्यांनी श्रमदानातून फोंडाघाट येथील उगवाई नदीपात्रात वनराई बंधारा बांधला आहे.

दरवर्षी मान्सून माघारी परतल्यानंतर फोंडाघाट गावात पाळीव प्राणी आणि वन्यप्राण्यांना पिण्याच्या पाण्याची प्रचंड समस्या निर्माण होत असते.

साधारणपणे डिसेंबर महिन्याच्या अखेरपर्यंत ओहोळात पाणी वाहत असल्याने मोठ्या प्रमाणात पाणी वाया जाते. हे वाया जाणारे पाणी साठविण्यासाठी फोंडाघाट महाविद्यालयाच्या राष्ट्रीय छात्र सेना विभाग, राष्ट्रीय सेवा योजना विभागतील विद्यार्थी व ग्रामपंचायत कार्यालय, फोंडाघाट यांनी पुढाकार घेऊन चार तासांच्या श्रमदानातून ५० फूट लांबी व ५ फूट उंचीचा वनराई

फोंडाघाट येथील उगवाई नदीवर विद्यार्थ्यांनी श्रमदानातून वनराई बंधारा बांधला.

बंधारा बांधला.

या बंधाऱ्यामुळे वन्यप्राण्यांच्या पिण्याच्या पाण्याची सोय, तसेच ग्रामस्थांना वापरण्यासाठी पाणी उपलब्ध होणार आहे.