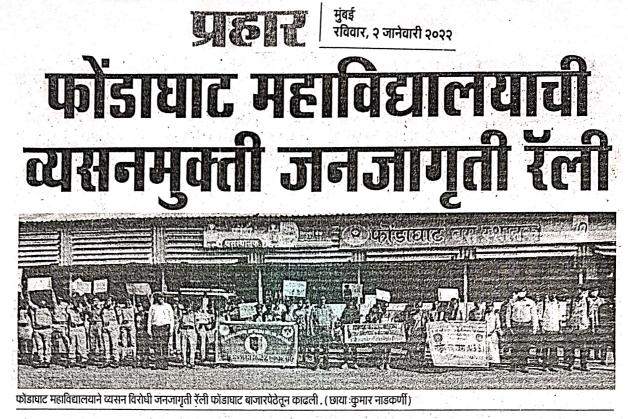

# विद्यार्थ्यांनो, व्यसनांपासून दूर राहा, चांनले छंद जोपासा

# पोलिस उपनिरीक्षक खरात : फोंडाघाट महाविद्यालयात इंग्जविरोधी जागृती

#### सकाळ वृत्तसेवा

कणकवली, ता. २० : शालेय दशेपासून आज येथील अनेक विद्यार्थी व्यसनांच्या आहारी जात आहेत. इग्जच्या सेवनामुळे तर तरुणवयातच आयुष्य संपून जात आहे. त्यामुळे आजच्या युवकांनी चांगले छंद जोपासावेत, जेणेकरून युवा पिढी व्यसनाकडे वळणार नाही. तर जे व्यसनाधीन झाले असतील त्यांना आपल्या व्यसनांवर मात करता येईल, असे मार्गदर्शन कणकवलीचे पोलिस उपनिरीक्षक बापू खरात यांनी केले.

फोंडाघाट : येथील महाविद्यालयातील झ्रग्जविरोधी जनजागृती कार्यक्रमात कणकवलीचे पोलिस उपनिरीक्षक बापू खरात यांनी मार्गदर्शन केले.

Resource Person Eldo Rano Rano 21 or 12 24

तालुक्यातील फोंडाघाट येथील कला आणि वाणिज्य महाविद्यालयात आज झ्रग्जविरोधी जनजागृती कार्यशाळा झाली. यात खरात यांनी मार्गदर्शन केले. झ्रग्जमुक्त सिंधुदुर्ग युवा जनजागृती अभियान कार्यक्रमावेळी प्राचार्य डॉ. सतीश कामत, प्रा. डॉ. राज ताडेराव, पोलिस हवालदार उत्तम वंजारे तसेच महाविद्यालयातील सर्व विद्यार्थी उपस्थित होते. प्राचार्य डॉ.