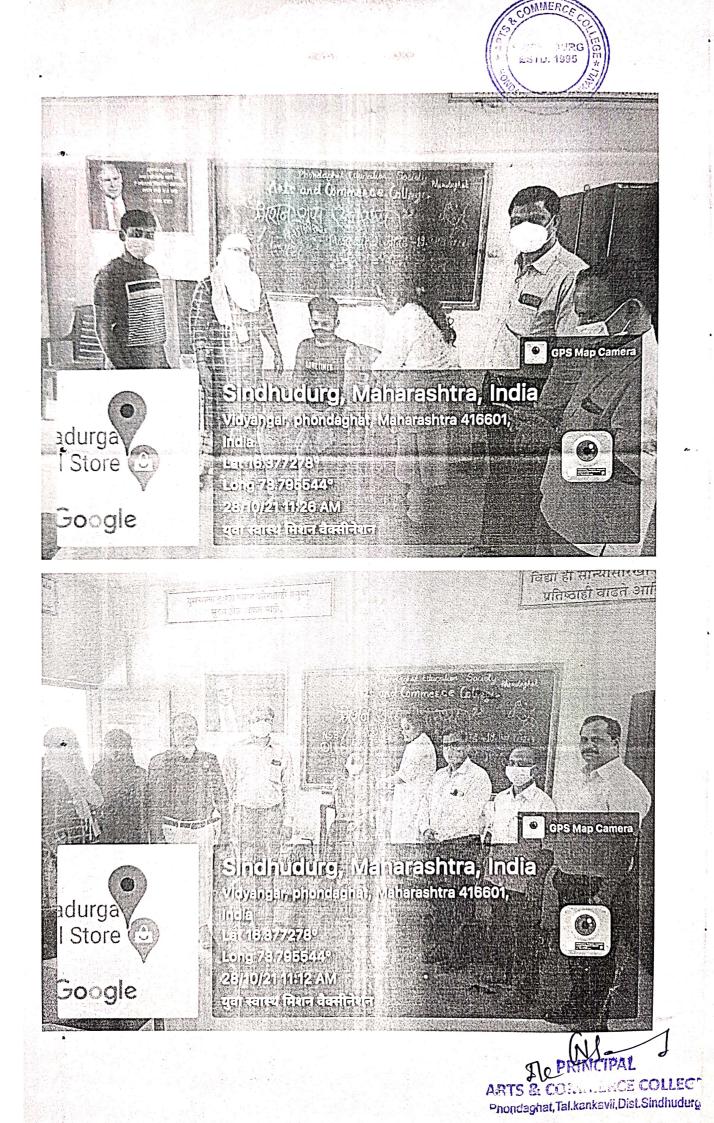

#### सकाळ वृत्तसेवा

कणकवली, ता. २० : शालेय दशेपासून आज येथील अनेक विद्यार्थी व्यसनांच्या आहारी जात आहेत. इग्जच्या सेवनामुळे तर तरुणवयातच आयुष्य संपून जात आहे. त्यामुळे आजच्या युवकांनी चांगले छंद जोपासावेत, जेणेकरून युवा पिढी व्यसनाकडे वळणार नाही. तर जे व्यसनाधीन झाले असतील त्यांना आपल्या व्यसनांवर मात करता येईल, असे मार्गदर्शन कणकवलीचे पोलिस उपनिरीक्षक बापू खरात यांनी केले.

फोंडाघाट : येथील महाविद्यालयातील झ्रग्जविरोधी जनजागृती कार्यक्रमात कणकवलीचे पोलिस उपनिरीक्षक बापू खरात यांनी मार्गदर्शन केले.

Resource Person Eldo Rano Rano 21 or 12 24

तालुक्यातील फोंडाघाट येथील कला आणि वाणिज्य महाविद्यालयात आज झ्रग्जविरोधी जनजागृती कार्यशाळा झाली. यात खरात यांनी मार्गदर्शन केले. झ्रग्जमुक्त सिंधुदुर्ग युवा जनजागृती अभियान कार्यक्रमावेळी प्राचार्य डॉ. सतीश कामत, प्रा. डॉ. राज ताडेराव, पोलिस हवालदार उत्तम वंजारे तसेच महाविद्यालयातील सर्व विद्यार्थी उपस्थित होते. प्राचार्य डॉ.

#### करिअरसाठी झोकून द्या!

पोलिस उपनिरीक्षक खरात म्हेणाले, 'समाजामध्ये व्यसनाधीनतेने मयानक स्वरूप धारण केले आहे. तंबाखू, गुटखा, सिंगारेटपासून अफू, गांजा, मॉग, चरस, हेरॉईन, कोकेन, आदी अमली पदार्थांच्या आहारी तरुण पिढी जात आहे. व्यसनांच्या मोहापायी पालकांची आयुष्यभराची पुंजी खर्च केली जात आहे. त्याचबरोबर व्यसनांसाठी केलेले कर्ज फेडता येत नसल्याने आत्महत्यांचेही प्रमाण वाढत आहे. यावर मात करण्यासाठी चांगले छंद जोपासने तसेच करिअरसाठी झोकून देणे हाच एकमेव मार्ग आहे.'

सतीश कामत म्हणाठे, व्यसनामुळे त्या व्यक्तीची अधोगती होते, त्याचबरोबर त्या व्यक्तीमुळे कौटुंबिक आणि सामाजिक स्वास्थ्यही हरवले जाते. त्यामुळे व्यसनांना वेळीच वेसन घातली पाहिजेत. तरच मानवाची प्रतिष्ठा वाढेल. प्रा. डॉ. राज ताडेराव यांनी सूत्रसंचालन केले. प्रा. डॉ. संतोष रायबोले यांनी प्रास्ताविक केले. तर प्रा.डॉ. बालाजी सुरवसे यांनी आभार मानले.