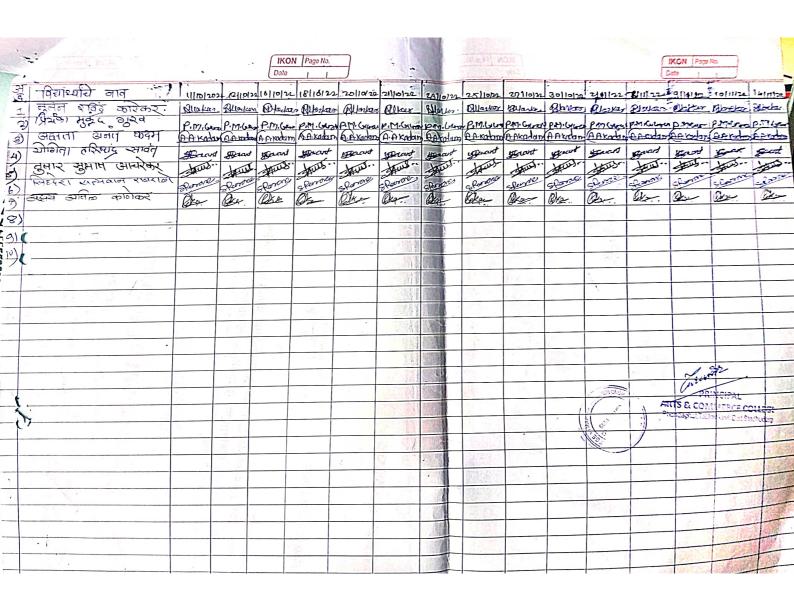

List of the students in enrolled in the program has described 1.2.1

### List of the students enrolled

| Sr. No. | Name of the Students     |   |
|---------|--------------------------|---|
| 1.      | Parab Nilesh Keshav      |   |
| 2.      | Bagave siddhi Santosh    |   |
| 3.      | Panchal Rasika Sanjay    |   |
| 4.      | Tari pratichi Umesh      |   |
| 5.      | Kadam Akshay Chandrakant |   |
| 6.      | Sawant Amol Ramesh       |   |
| 7.      | Rane Dipesh Vijay        |   |
| 8.      | Joil Mandar Santosh      |   |
| 9.      | Mondkar Siddhesh Prasad  |   |
| 10.     | Parab Nilesh Keshav      |   |
| 11.     | Bagave siddhi Santosh    |   |
| 12.     | Panchal Rasika Sanjay    |   |
| 13.     | Tari pratichi Umesh      |   |
| 14.     | Kadam Akshay Chandrakant |   |
| 15.     | Sawant Amol Ramesh       |   |
| 16.     | Rane Dipesh Vijay        |   |
| 17.     | Joil Mandar Santosh      |   |
| 18.     | Mondkar Siddhesh Prasad  | 4 |
| 19.     | Parab Nilesh Keshav      |   |
| 20.     | Bagave siddhi Santosh    |   |