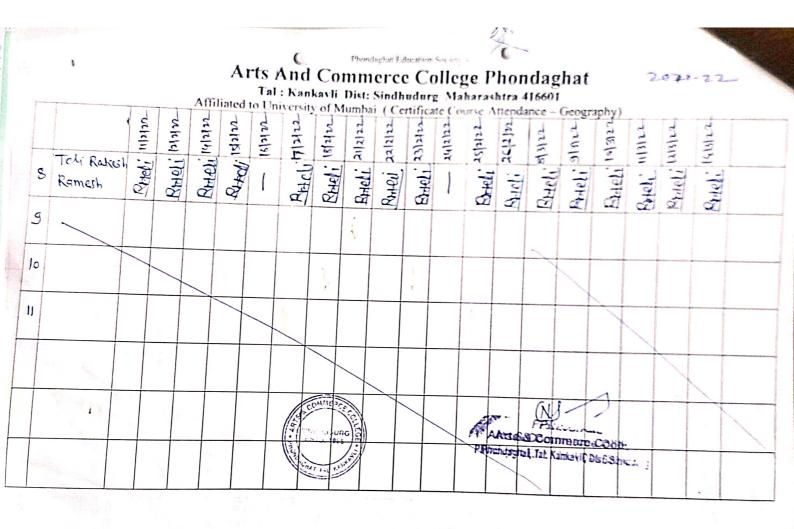

| X KAYA                                 | 2            | Ks. Jany  |       |

Arts & Commerce College Phondaghat, Tal. Kankavli, Dist. Sindhudurg



#### कला आणि वाणिज्य महाविद्यालय फोंडाघाट मोडी लिपी प्रशिक्षण २०१९.२०२० हजेरीपत्रक ०५ जुलै.२०९९ ०६ जुलै २०१९. ०७ जुलै २०१९ ०८ जुलै २०१९ ०९ जुतै २०१९ वा वसेन सिनाशम् शेकडे Hus forme Pone प्रान्धि न्यमली सुहम गर्ग AB. तः संतोष्ठ रघुनाध्यम् रामकेत AB Patri Vator Vatri मा विनोदसंह विस्राउन प्रशिव MB AB 313 इनीराव यशवेन अफ़ि 🚳 Roene ABne Done Done Dene-Reene Hans Dano Dane Dame Bird जानेश समानीन जामडबुर

कला आणि दाणित्य महाविद्यालय कोंडाध्मर, ता.कराक्यली, जि.सिंधुदुर्ग

|            | - Contraction                       | Eh.          |                | gettin Marie en en | <b>(</b> ,    |               | ,            |                | C.             |               |