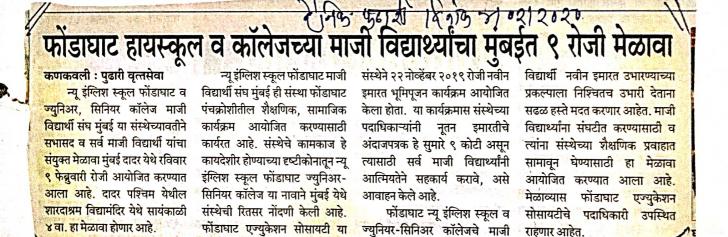

फोंडाघाट एज्युकेशन सोसायटी फोंडाघाट या संस्थेने दि. २२/११/२०१९ रोजी नविन इमारत भुमिपूजन कार्यक्रम मोठ्या उत्साहामध्ये संपन्न केला. सदर कार्यक्रमाच्या वेळी संस्थेच्या पदाधिकाऱ्यानी सदर इमारतीचे इस्टिमेट हे १+२ अंदाजे रु. ९ कोटी चे असुन सर्व माजी विद्यार्थ्यानी आत्मियतेने सहकार्य करावे असे आव्हान केले आहे.

वरील बाबींचा विचार करता आम्ही न्यू इंग्लिश स्कूल फोंडाघाट,ज्युनियर-सिनियर कॉलेज माजी विद्यार्थी संघ मुंबई मार्फत संस्थेचे सभासद/सर्व माजी विद्यार्थी यांचा संयुक्त मेळावा रविवार दि. ९/२/२०२० रोजी सायं. ४.०० वा. दादर मुंबई येथे आयोजीत करण्यात आलेला आहे. सदर मेळाव्यामध्ये आपण उपस्थित रहावे तसेच आपल्या आजूबाजूच्या माजी विद्यार्थ्यानाही सुचित करावे, जेणे करुन हा माजी विद्यार्थ्याचा मेळावा यशस्वी होण्यास फार मोठे सहकार्य लाभेल. सदर मेळाव्यास फोंडाघाट एज्युकेशन सोसायटी, फोंडाघाट चे ,पदाधिकारी उपस्थित राहणार आहेत. ,तरी पुनश्च एकदा या पत्राद्वारे आपणास मेळाव्यास उपस्थित राहण्यावद्दल आव्हान करण्यात येत आहे.

मेळाव्याचे ठिकाण : शारुदाश्रम विद्यामंदीर, पहीला मजला, दादर (प.), मुंबई.