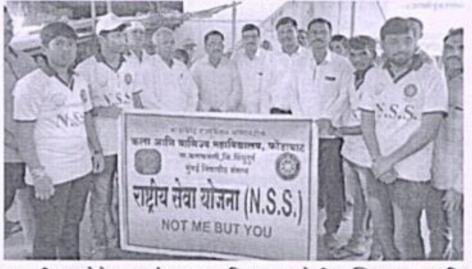

|



# आवळी व करंजफेन येथील पूरग्रस्तांना मदत

गुडाळ (वार्ताहर) : मुंबई विद्यापीठाच्या राष्ट्रीय सेवा योजना विभागाचे संचालकांच्या निर्देशानुसार कला आणि वाणिज्य महाविद्यालय फोंडाघाट (ता. कणकवली, जि. सिंधुदुर्ग) येथील राष्ट्रीय सेवा योजना विभागाच्या वतीने आवळी बा। व करजफेन येथील पुरग्रस्तांसाठी अन्नधान्य, कपडे, स्वेटर, ब्लॅंकेट, बेडशीट, पाणी बॉटल इत्यादी साहित्य फोंडाघाट महाविद्यालयातील एनएसएस विभाग प्रमुख प्रा. डॉ. बालाजी सरवसे यांच्या हस्ते पुरग्रस्तांना वितरित करण्यात आले. यावेळी आवळी ब्।। सरपंच मा. सर्जेराव कवडे, तंटामुक्तीचे अध्यक्ष प्रा. आनंद कवडे. भोगावती सहकारी साखर कारखान्याचे संचालक बी. आर. पार्टील, माजी उपसरपंच बी. वाय. टिप्गडे. ग्रामसेवक ढेरे. मंडलाधिकारी कदमसाहेब, राजेंद्र कवडे, सचिन चौगुले, करंजफेन

पोलीस पारील ज्ञानदेव पारील व

फोंडाघाट महाविद्यालयातील एनएसएस विभागाचा उपक्रम



आवळी बु. : येथे पूरग्रस्तांना मदत साहित्य वाटपावेळी उपस्थित कला आणि वाणिज्य महाविद्यालय फोंडाघाट सेवा योजना विभागाचे मान्यवर.

> कार्यक्रमाच्या शेवटी आवळी बु।। गावचे तंटामुक्तीचे अध्यक्ष प्रा. आनंद कवडे यांनी फोंडाघाट पंचक्रोशीतील नागरिकांचे व मदत घेऊन आलेले प्रा. डॉ. बालाजी सुरवसे, एनएसएसचे स्वयंसेवक गणेश पोवार, रोहित परब, ओंकार राणे व दत्तात्रय लाड यांचे आभार मानले.

यावेळी प्रा. डॉ. बालाजी सुरवसे म्हणाले की, पूएग्रस्तांच्या दुःखात आम्ही सर्वजण सहभागी असून पूएग्रस्त भागात प्रत्यक्ष येऊन मदत करू शकलो याचा मला व माझ्या समवेत आलेल्या एनएसएस स्वयंसेवकांना मनस्वी आनंद होत आहे.

ग्रामस्थ उपस्थित होते.

#### Attituded to University of Mumbal Phondaghat Education Society s ARTS AND COMMERCE COLLEGE PHONDAGHAT TAL KANKAVLI DIST SINDHUDURG 416601 Maharashtra

\*\*\*\*\*

Date 18/12/2023

#### Pl