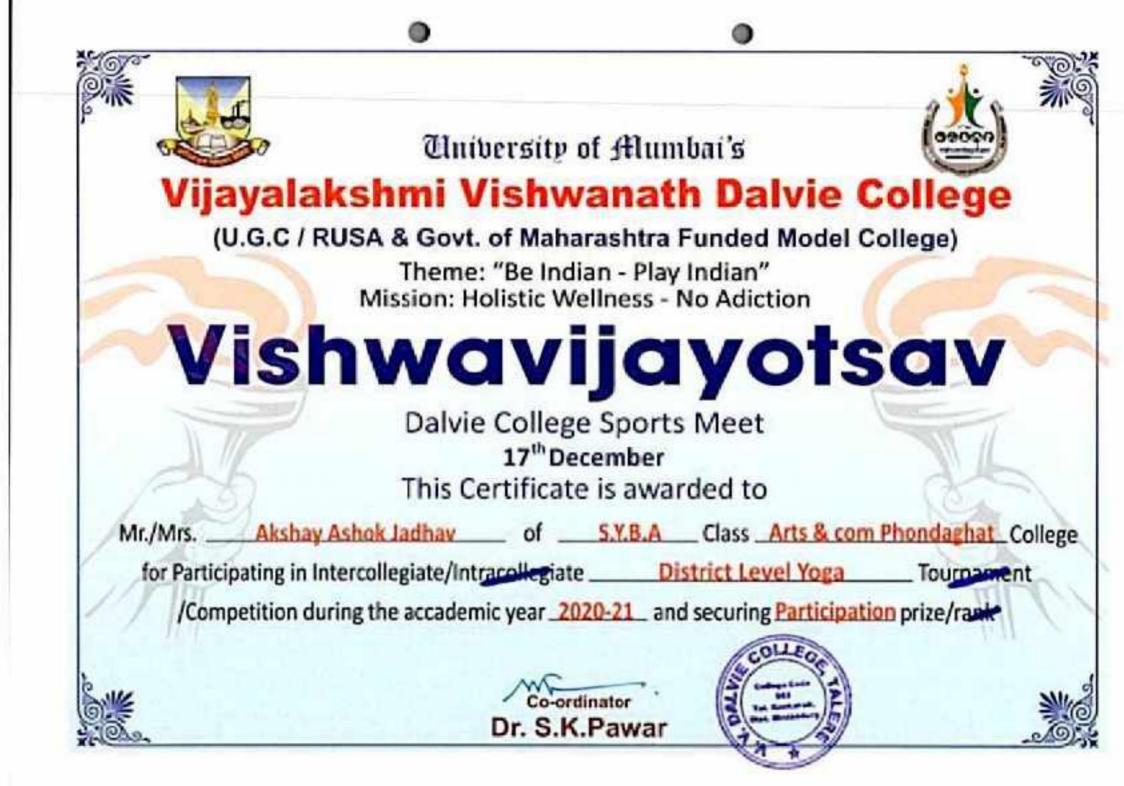

, a shear each at actual prove, a shear each actual prove of the actual actual proves and prove the actual proves and prove the actual proves and pr

भ से देखें प्राप्त केवर करें. करेबी कु रेजी प्राप्त, तक्स करें, फिर केवे, पाली प्राप्त, पानुवे प्राप्त, कुपार्ट कुंद्र, तक्स इस, पाली फिर, प्रांज पाली erere unter any het herenet die obei and het erfehen die obei and het het nicht besuise is fandet die nicht besuise is fandet anges unter wicht auf ist sowe unter anges hittigen werden anges hittige provent erfe allefte die wieden angebre unter die werden angebre unter unter anges angebre unter unter anges angebre unter unter angebre ist betrackt unter angebre ist betrackt unter angebre angebre unter angebre angebre angebre unter angebre angebre angebre unter angebre ange

Deced war dit."













कोडाधाट रज्युक्रेशन सोसायटीचे,

# कला आणि वाणिज्य महाविद्यालय, फोंडाघाट.

ता. कणकवली, जि. सिंधुदुर्ज. ४१६६०१. मुंबई विद्यापीठाशी संलम्न मॅक मानांकन 'बी' ब्रोड

Email ID- acephondaghat1995@gmail.com; acep1995@yahoo.com

Ref. No.: ACCP/ 165 /2022-23

Date: 03/11/2022

199

प्रति,

मा.संचालक, कीडा आणि शारीरिक शिक्षण, मुंबई विद्यापीठ, मुंबई स्पोर्ट कॅम्पस, मरीन लाईन्स, मुंबई.

महोदय,

आमच्या महाविद्यालयातील खालील विद्यार्थी हॉलिबॉल या किडा प्रकारात सहभाग घेत असून ते शिष्यवृत्तीधारक असल्याने त्यांच्याकडून फी अल्प घेतली आहे. शिष्यवृत्ती मिळाल्यानंतर त्यांची फी महाविद्यालयात जमा होणार आहे.तरी सदर विद्यार्थ्यांना स्पर्धेत सहभागी करून घ्यावे ही विनंती.

कळावे,

आपला विश्वास्,

डॉ. विष्णू फुलझेले प्रापाय कला आणि याणिज्य महादिद्यालय ज.डाघाट, ता.कणयन्वती.जि.सिंपुद्रग

विद्यार्थी -

१.नेरूरकर ओ