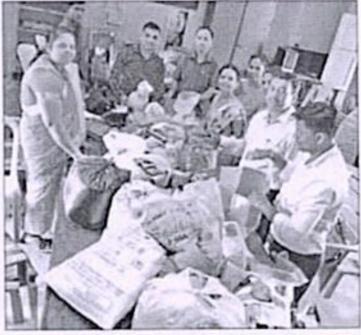

विषय : आवळी (बुद्रुक) ता. राधानगरी जि. कोल्हापूर येथील पूरग्रस्तांना मदत केलेबाबत...

महोदय,

मुंबई विद्यापीठाच्या राष्ट्रीय सेवा योजना विभागाच्या संचालकांचे निर्देशानुसार आमच्या महाविद्यालयातील राष्ट्रीय सेवा योजना विभागातील स्वयंसेवकांनी कोल्हापूर व सांगली जिल्ह्यातील पूरग्रस्तांसाठी सुमारे 80 कुटुंबांना प्रत्येकी पाच किलो गहू व तांदूळ, अन्नधान्य, पाणी बॉटल, अवश्यक कपडे, वह्या व पेन, बेडशीट - ब्लॅंकेट्स, स्वेटर, बिस्किट, इत्यादी वस्तूंच्या स्वरूपात पूरग्रस्तांसाठी मदत जमा केली हाती.

आमच्या महाविद्यालयातील राष्ट्रीय सेवा योजना विभागातील स्वयंसेवक पूरग्रस्तांसाठी मदत जमा करतं आहेत हे आवळी (बुद्रुक) ता. राधानगरी जि. कोल्हापूर येथील सरपंच व ग्रामस्थांना सोशल मीडियाच्या द्वारे समजले असता त्यांनी आमच्या महाविद्यालयातील राष्ट्रीय सेवा योजना प्रमुख प्रा. डॉ. बालाजी सुरवसे यांच्याशी फोनद्वारे संपर्क साधून आम्ही जमा केलेली मदत आपल्या पूरग्रस्त गावाला द्यावी अशी विनंती केली.

आम्ही पूरग्रस्तांसाठी जमा केलेली सर्व मदत मा. सरपंच, आवळी (बुद्रुक) ता. राधानगरी जि. कोल्हापूर यांचेकडे आमच्या महाविद्यालयातील राष्ट्रीय सेवा योजना प्रमुख प्रा. डॉ. बालाजी सुरवसे यांनी शनिवार दिनांक 17/08/2019 रोजी प्रत्यक्ष नेऊन दिली आहे.