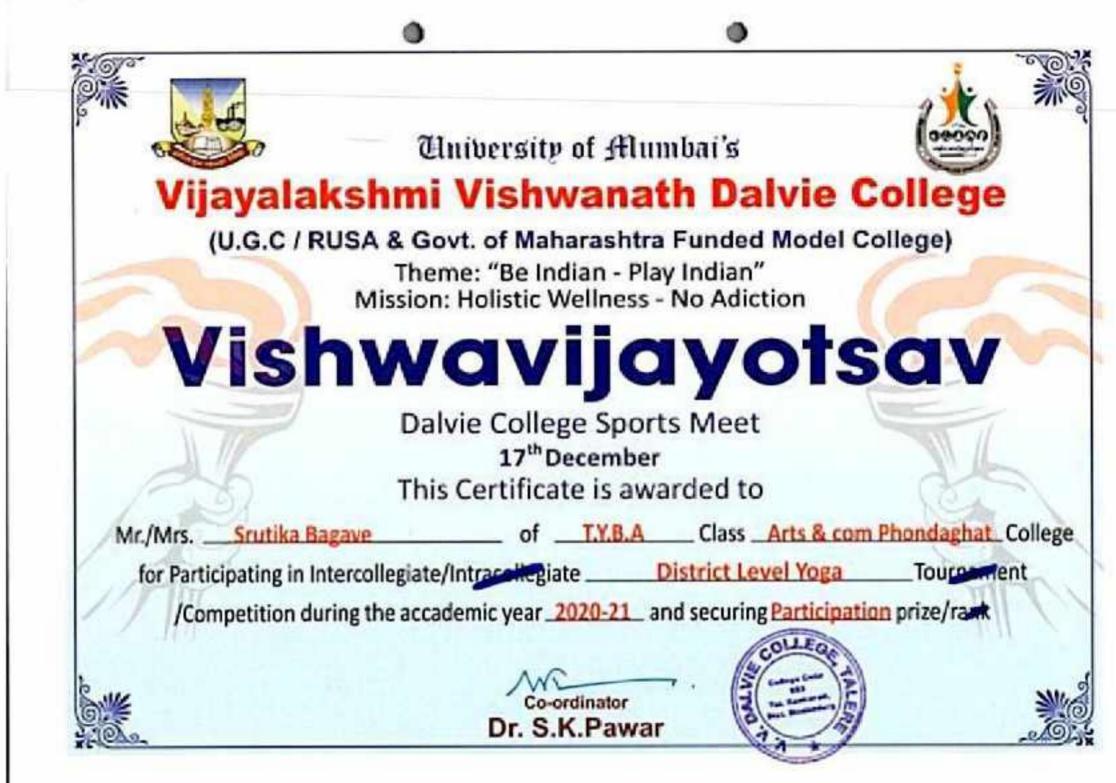

a shear each at actual prove, a shear each actual prove of the actual actual proves and prove the actual proves and prove the actual proves and pr

भ से देखें प्राप्त केवर करें. करेबी कु रेजी प्राप्त, तक्स करें, फिर केवे, पाली प्राप्त, पानुवे प्राप्त, कुपार्ट कुंद्र, तक्स इस, पाली फिर, प्रांज पाली erere unter any het herenet die obei and het erfehen die obei and het het nicht besuise is fandet die nicht besuise is fandet anges unter wicht auf ist sowe unter anges hittigen werden anges hittige provent erfe allefte die wieden angebre unter die werden angebre unter unter anges angebre unter unter anges angebre unter unter angebre ist betrackt unter angebre ist betrackt unter angebre angebre unter angebre angebre angebre unter angebre angebre angebre unter angebre ange

Deced war dit."













कोडाधाट रज्युक्रेशन सोसायटीचे,

# कला आणि वाणिज्य महाविद्यालय, फोंडाघाट.

ता. कणकवली, जि. सिंधुदुर्ज. ४१६६०१. मुंबई विद्यापीठाशी संलम्न मॅक मानांकन 'बी' ब्रोड

Email ID- acephondaghat1995@gmail.com; acep1995@yahoo.com

Ref. No.: ACCP/ 165 /2022-23

Date: 03/11/2022

199

प्रति,

मा.संचालक, कीडा आणि शारीरिक शिक्षण, मुंबई विद्यापीठ, मुंबई स्पोर्ट कॅम्पस, मरीन लाईन्स, मुंबई.

महोदय,

आमच्या महाविद्यालयातील खालील विद्यार्थी हॉलिबॉल या किडा प्रकारात सहभाग घेत असून ते शिष्यवृत्तीधारक असल्याने त्यांच्याकडून फी अल्प घेतली आहे. शिष्यवृत्ती मिळाल्यानंतर त्यांची फी महाविद्यालयात जमा होणार आहे.तरी सदर विद्यार्थ्यांना स्पर्धेत सहभागी करून घ्यावे ही विनंती.

कळावे,

आपला विश्वास्,

डॉ. विष्णू फुलझेले प्रापाय कला आणि याणिज्य महादिद्यालय ज.डाघाट, ता.कणयन्वती.जि.सिंपुद्रग

विद्यार्थी -

१.नेरूरकर ओमक