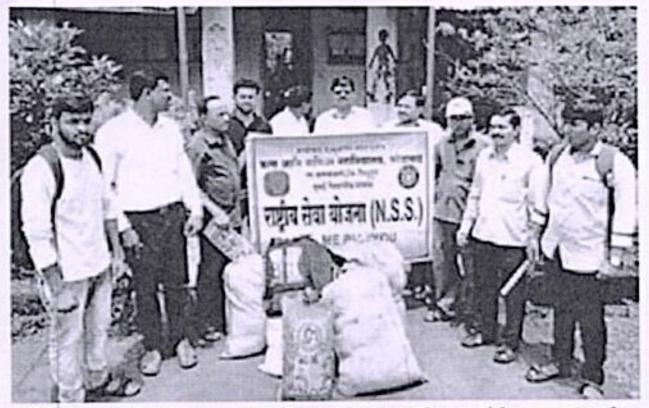

विषय : आवळी (बुद्रुक) ता. राधानगरी जि. कोल्हापूर येथील पूरग्रस्तांना मदत केलेबाबत...

महोदय,

मुंबई विद्यापीठाच्या राष्ट्रीय सेवा योजना विभागाच्या संचालकांचे निर्देशानुसार आमच्या महाविद्यालयातील राष्ट्रीय सेवा योजना विभागातील स्वयंसेवकांनी कोल्हापूर व सांगली जिल्ह्यातील पूरग्रस्तांसाठी सुमारे 80 कुटुंबांना प्रत्येकी पाच किलो गहू व तांदूळ, अन्नधान्य, पाणी बॉटल, अवश्यक कपडे, वह्या व पेन, बेडशीट - ब्लॅंकेट्स, स्वेटर, बिस्किट, इत्यादी वस्तूंच्या स्वरूपात पूरग्रस्तांसाठी मदत जमा केली हाती.

आमच्या महाविद्यालयातील राष्ट्रीय सेवा योजना विभागातील स्वयंसेवक पूरग्रस्तांसाठी मदत जमा करतं आहेत हे आवळी (बुद्रुक) ता. राधानगरी जि. कोल्हापूर येथील सरपंच व ग्रामस्थांना सोशल मीडियाच्या द्वारे समजले असता त्यांनी आमच्या महाविद्यालयातील राष्ट्रीय सेवा योजना प्रमुख प्रा. डॉ. बालाजी सुरवसे यांच्याशी फोनद्वारे संपर्क साधून आम्ही जमा केलेली मदत आपल्या पूरग्रस्त गावाला द्यावी अशी विनंती केली.

आम्ही पूरग्रस्तांसाठी जमा केलेली सर्व मदत मा. सरपंच, आवळी (बुद्रुक) ता. राधानगरी जि. कोल्हापूर यांचेकडे आमच्या महाविद्यालयातील राष्ट्रीय सेवा योजना प्रमुख प्रा. डॉ. बालाजी सुरवसे यांनी शनिवार दिनांक 17/08/2019 रोजी प्रत्यक्ष नेऊन दिली आहे.