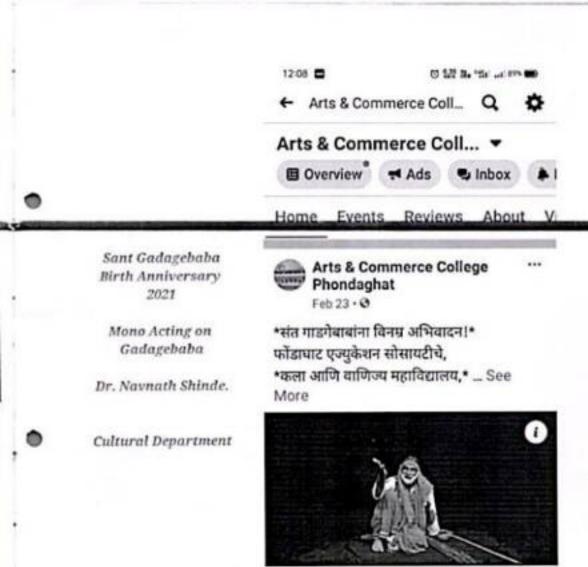

#### PHONDAGHAT EDUCATION SOCIETY'S,

## **ARTS AND COMMERCE COLLEGE, PHONDAGHAT.**

TAL. - KANKAVLI, DIST. - SINDHUDURG PIN - 416601 Affiliated to University of Mumbai / NAAC Accrediated with 'B' Grade (महाराष्ट्र शासन मा. क. एनजीसी - ३५९५ / नमवि / (१३७/९५) / मझि - ३ दिनांक ४ ऑगस्ट १९९५.) accphondaghat1995@gmail.com/accp1995@yahoo.com