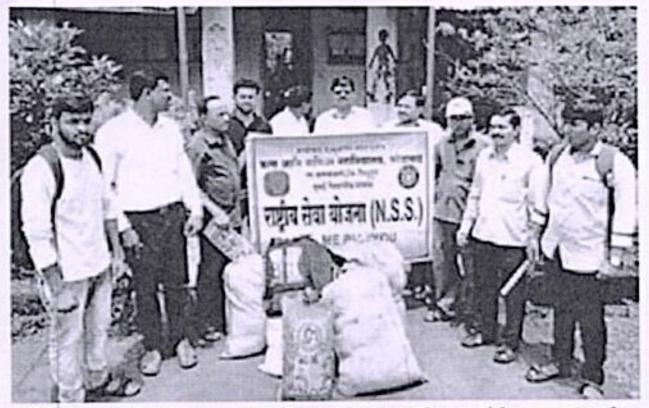

प्रामपंचायत आवळी हु॥, ता. राषानगरी, जि. कोल्हापुर

फोंडाघाट महाविद्यालय एनएसएस विभागामार्फत पूरग्रस्तांसाठी साहित्य पाठविण्यात आले.

# फोंडाघाट महाविद्यालयाची आवळी बु.व करंजफेन येथील पूरग्रस्तांना मदत

फोंडाघाट : वातांहर

मुंबई विद्यापीठाच्या राष्ट्रीय सेवा योजना विभागाचे संचालकांच्या निर्देशानुसार कला आणि वाणिज्य महाविद्यालय फॉडाघाटच्या राष्ट्रीय सेवा योजना विभागाच्या वतीने आवळी ब्. व करजफेन येथील पूरास्तांसाठी अन्नधान्य, कपडे, स्वेटर, ब्लॅकेट, बेडशीट, पाणी बॉटल इत्यादी साहित्य पाठवण्यात आले.एनएसएस विभागाने संकलित केलेली ही मदत प्रत्यक्ष बाधित गावाकडे खाना करताना फोंडाघाट महाविद्यालयाचे प्र. प्राचार्य डॉ. सतीश कामत, एन.एस.एस. विभागाचे प्रमुख प्रा. डॉ. बालाजी सुरवसे, कार्यालय प्रमुख दीपक सावंत, डॉ. संतोप रायवोले, डॉ. देवराव ताडेराव, प्रा. संतोष आखाडे, प्रा. जगदीश राणे, डॉ. बी. वाय. डाफळे, अनंत गुरव, रमेश परव उपस्थित होते. आवळी बु. सरपंच सर्जेराव कांवळे, तंटामुक्तीचे अध्यक्ष प्रा. आनंद कवडे, भोगावती सहकारी साखर कारखान्याचे संचालक बी. आर. पाटील, माजी उपसरपंच बी.वाय. टिपुगडे, ग्रामसेवक श्री. हेरे, मंडलाधिकारी श्री. कदम, राजेंद्र कवडे, सचिन चौगुले, करजफेन पोलिस पाटील ज्ञानदेव पाटील व ग्रामस्थ उपस्थित होते.