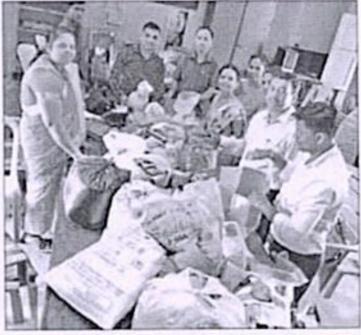

# फोंडाघाट महाविद्यालयाची आवळी बु.व करंजफेन येथील पूरग्रस्तांना मदत

फोंडाघाट : वातांहर

मुंबई विद्यापीठाच्या राष्ट्रीय सेवा योजना विभागाचे संचालकांच्या निर्देशानुसार कला आणि वाणिज्य महाविद्यालय फॉडाघाटच्या राष्ट्रीय सेवा योजना विभागाच्या वतीने आवळी ब्. व करजफेन येथील पूरास्तांसाठी अन्नधान्य, कपडे, स्वेटर, ब्लॅकेट, बेडशीट, पाणी बॉटल इत्यादी साहित्य पाठवण्यात आले.एनएसएस विभागाने संकलित केलेली ही मदत प्रत्यक्ष बाधित गावाकडे खाना करताना फोंडाघाट महाविद्यालयाचे प्र. प्राचार्य डॉ. सतीश कामत, एन.एस.एस. विभागाचे प्रमुख प्रा. डॉ. बालाजी सुरवसे, कार्यालय प्रमुख दीपक सावंत, डॉ. संतोप रायवोले, डॉ. देवराव ताडेराव, प्रा. संतोष आखाडे, प्रा. जगदीश राणे, डॉ. बी. वाय. डाफळे, अनंत गुरव, रमेश परव उपस्थित होते. आवळी बु. सरपंच सर्जेराव कांवळे, तंटामुक्तीचे अध्यक्ष प्रा. आनंद कवडे, भोगावती सहकारी साखर कारखान्याचे संचालक बी. आर. पाटील, माजी उपसरपंच बी.वाय. टिपुगडे, ग्रामसेवक श्री. हेरे, मंडलाधिकारी श्री. कदम, राजेंद्र कवडे, सचिन चौगुले, करजफेन पोलिस पाटील ज्ञानदेव पाटील व ग्रामस्थ उपस्थित होते.

# पूरग्रस्तांसाठी मदत जमा

लोकमत न्यूज नेटवर्क

फोंडाघाट : फोंडाघाट महाविद्यालयाचे राष्ट्रीय सेवा योजना विभागप्रमुख प्रा. डॉ. बालाजी सुरवसे यांच्याकडे येथील न्यू इंग्लिश स्कूल व ज्युनिअर कॉलेजच्या विद्यार्थ्यांनी पूरग्रस्तांसाठी जमा केलेली मदत सुपुर्द केली. पूरग्रस्तांसाठी सामाजिक भावनेतून विद्यार्थ्यांनी मदत गोळा करून एक आदर्श समाजासमोर ठेवला. जमा केलेल्या साहित्यामध्ये धान्य, कपडे, तेल, बिस्किटे, पाणी बाटल्या व जीवनावश्यक वस्तू अशा प्रकारच्या साहित्याचा समावेश आहे. यावेळी प्रशालेचे पर्यवेक्षक सावंत व अन्य शिक्षक उपस्थित होते.