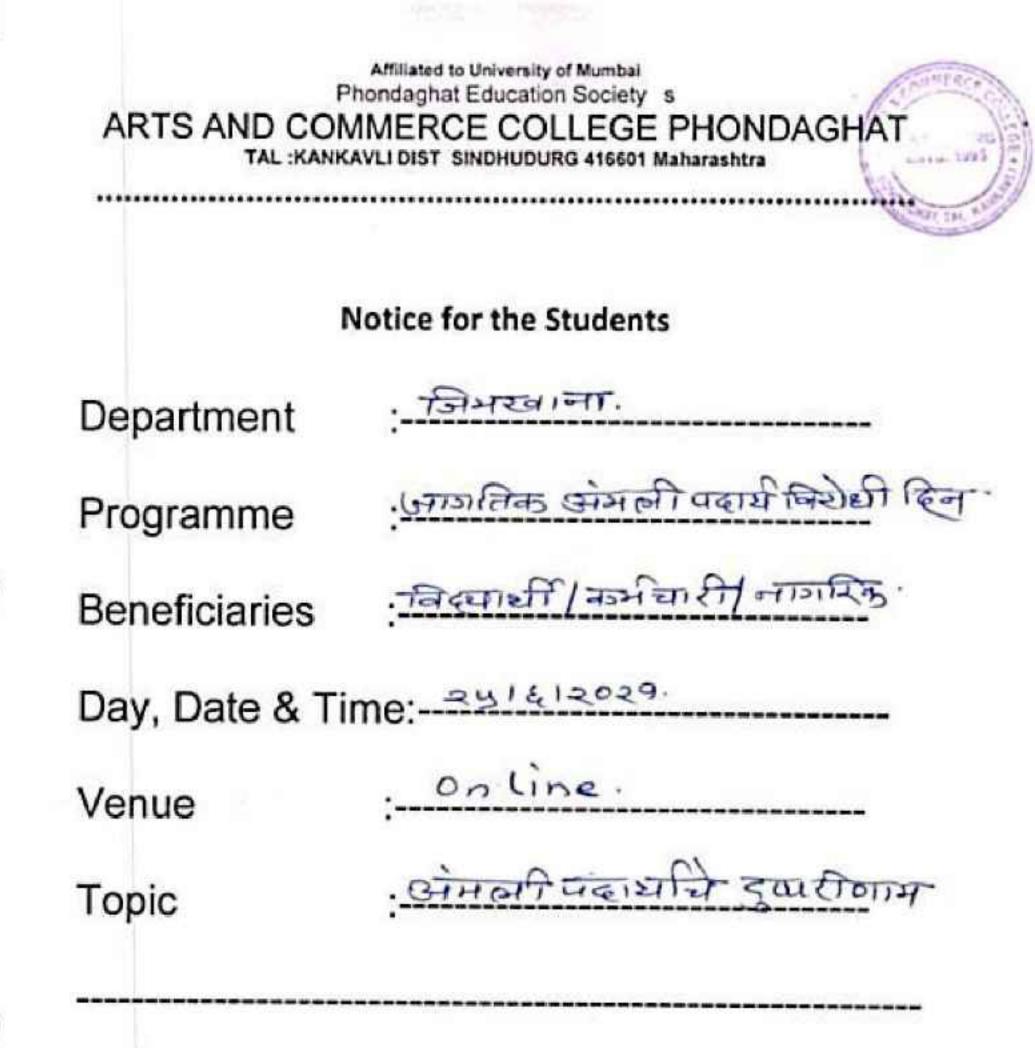

## Internal Quality Assurance Cell

## Self-Study Report (2<sup>nd</sup> Cycle)

**Criteria No V** 

**Students Support and Progression** 

**Key Indicator: 5.3** 

**Student Participation and Activity** 

## **Metric: 5.3.1**

Number of awards/medals for outstanding performance in sports/ cultural activities at University / state/ national / international level (award for a team event should be counted as one) during the last five years