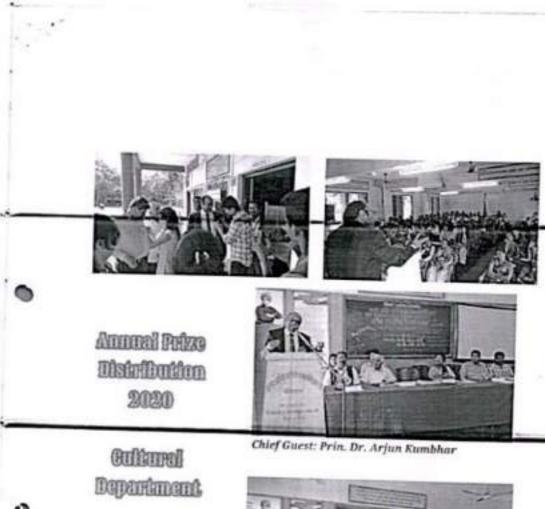

|
|                                                                                                                |
|                                                                                                                |

#### Speech of Chief Guest

Mpartme

divest- of Honor- show mentile handli stearing of DES congradulated all the students, who have received costiguites

chief rest Dr. Anjum Khambhar Principal of Endeshimme Mandalike cellege murgued inspired the students through his motivational speech. Ite sid that every student is packed with certain switch. Everybody should recognise his/hor pstential. Once a porter understands his/her hidden power, then success is not top forg Anthingrophies of treat readens will methode the readens to know onesely, pstential.

- All-



16/10/2020



Chairperson: ShriL Shrikant Apte



GUL-AC CE CO11













कोडाधाट रज्युक्रेशन सोसायटीचे,

# कला आणि वाणिज्य महाविद्यालय, फोंडाघाट.

ता. कणकवली, जि. सिंधुदुर्ज. ४१६६०१. मुंबई विद्यापीठाशी संलम्न मॅक मानांकन 'बी' ब्रोड

Email ID- acephondaghat1995@gmail.com; acep1995@yahoo.com

Ref. No.: ACCP/ 165 /2022-23

Date: 03/11/2022

199

प्रति,

मा.संचालक, कीडा आणि शारीरिक शिक्षण, मुंबई विद्यापीठ, मुंबई स्पोर्ट कॅम्पस, मरीन लाईन्स, मुंबई.

महोदय,

आमच्या महाविद्यालयातील खालील विद्यार्थी हॉलिबॉल या किडा प्रकारात सहभाग घेत असून ते शिष्यवृत्तीधारक असल्याने त्यांच्याकडून फी अल्प घेतली आहे. शिष्यवृत्ती मिळाल्यानंतर त्यांची फी महाविद्यालयात जमा होणार आहे.तरी सदर विद्यार्थ्यांना स्पर्धेत सहभागी करून घ्यावे ही विनंती.

कळावे,

आपला विश्वासू,

डॉ. विष्णू फुलझेले प्रापाय कला आणि याणिज्य