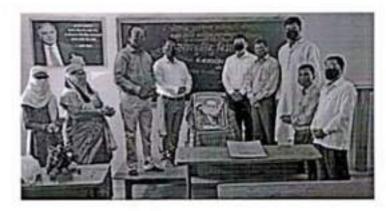

# फोंडाघाट महाविद्यालयाची आवळी बु.व करंजफेन येथील पूरग्रस्तांना मदत

फोंडाघाट : वातांहर

मुंबई विद्यापीठाच्या राष्ट्रीय सेवा योजना विभागाचे संचालकांच्या निर्देशानुसार कला आणि वाणिज्य महाविद्यालय फॉडाघाटच्या राष्ट्रीय सेवा योजना विभागाच्या वतीने आवळी ब्. व करजफेन येथील पूरास्तांसाठी अन्नधान्य, कपडे, स्वेटर, ब्लॅकेट, बेडशीट, पाणी बॉटल इत्यादी साहित्य पाठवण्यात आले.एनएसएस विभागाने संकलित केलेली ही मदत प्रत्यक्ष बाधित गावाकडे खाना करताना फोंडाघाट महाविद्यालयाचे प्र. प्राचार्य डॉ. सतीश कामत, एन.एस.एस. विभागाचे प्रमुख प्रा. डॉ. बालाजी सुरवसे, कार्यालय प्रमुख दीपक सावंत, डॉ. संतोप रायवोले, डॉ. देवराव ताडेराव, प्रा. संतोष आखाडे, प्रा. जगदीश राणे, डॉ. बी. वाय. डाफळे, अनंत गुरव, रमेश परव उपस्थित होते. आवळी बु. सरपंच सर्जेराव कांवळे, तंटामुक्तीचे अध्यक्ष प्रा. आनंद कवडे, भोगावती सहकारी साखर कारखान्याचे संचालक बी. आर. पाटील, माजी उपसरपंच बी.वाय. टिपुगडे, ग्रामसेवक श्री. हेरे, मंडलाधिकारी श्री. कदम, राजेंद्र कवडे, सचिन चौगुले, करजफेन पोलिस पाटील ज्ञानदेव पाटील व ग्रामस्थ उपस्थित होते.