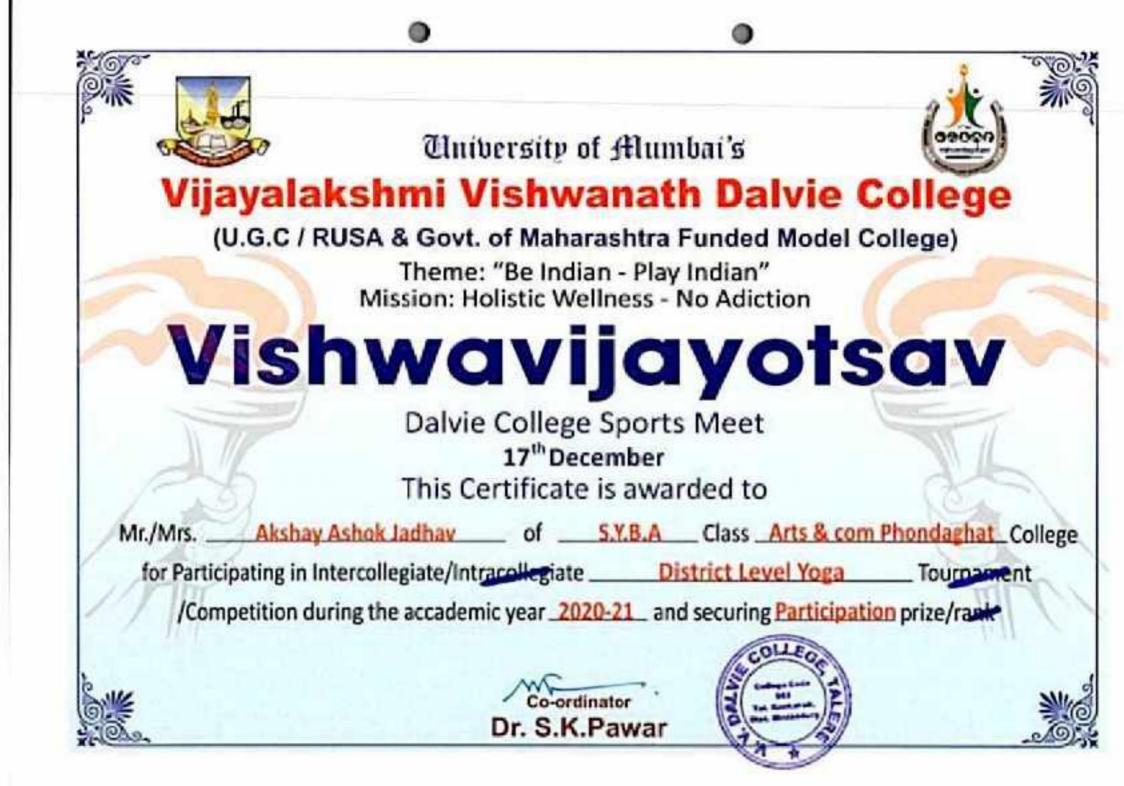

Name of NSS Volunteer - Mr. POWAR GANESH EKNATH (S.Y.B.Com)

Kindly submit this in your office and take necessary action.

Thanking you,

ENCL : Proposal for the Best Intern Award Under SBSI - 2019

Copy to : Sindhudurg District Coordinator, NSS - University of Mumbai.