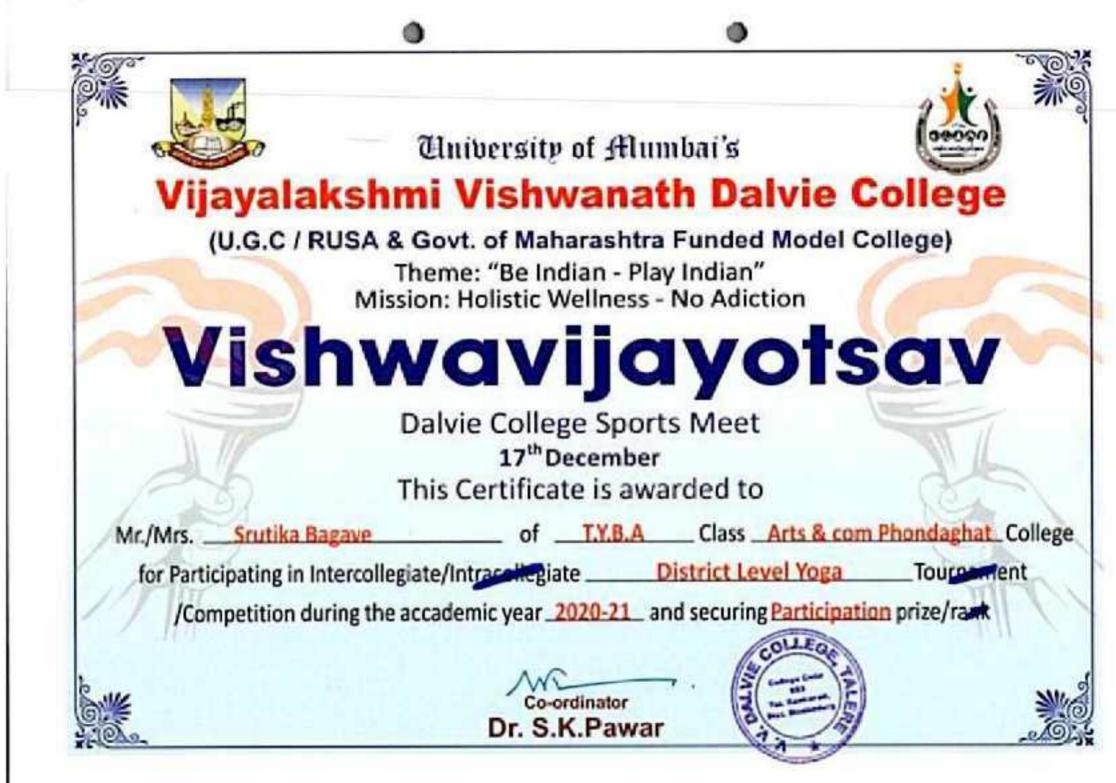

|
|                                                                                                                |

#### Speech of Chief Guest

Mpartme

divest- of Honor- show mentile handli stearing of DES congradulated all the students, who have received costiguites

chief rest Dr. Anjum Khambhar Principal of Endeshimme Mandalike cellege murgued inspired the students through his motivational speech. Ite sid that every student is packed with certain switch. Everybody should recognise his/hor pstential. Once a porter understands his/her hidden power, then success is not top forg Anthingrophies of treat readens will methode the readens to know onesely, pstential.

- All-



16/10/2020



Chairperson: ShriL Shrikant Apte



GUL-AC CE CO11













कोडाधाट रज्युक्रेशन सोसायटीचे,

# कला आणि वाणिज्य महाविद्यालय, फोंडाघाट.

ता. कणकवली, जि. सिंधुदुर्ज. ४१६६०१. मुंबई विद्यापीठाशी संलम्न मॅक मानांकन 'बी' ब्रोड

Email ID- acephondaghat1995@gmail.com; acep1995@yahoo.com

Ref. No.: ACCP/ 165 /2022-23

Date: 03/11/2022

199

प्रति,

मा.संचालक, कीडा आणि शारीरिक शिक्षण, मुंबई विद्यापीठ, मुंबई स्पोर्ट कॅम्पस, मरीन लाईन्स, मुंबई.

महोदय,

आमच्या महाविद्यालयातील खालील विद्यार्थी हॉलिबॉल या किडा प्रकारात सहभाग घेत असून ते शिष्यवृत्तीधारक असल्याने त्यांच्याकडून फी अल्प घेतली आहे. शिष्यवृत्ती मिळाल्यानंतर त्यांची फी महाविद्यालयात जमा होणार आहे.तरी सदर विद्यार्थ्यांना स्पर्धेत सहभागी करून घ्यावे ही विनंती.

कळावे,

आपला विश्वासू,

डॉ. विष्णू फुलझेले प्रापाय कला आणि याणिज्य महादिद्यालय ज.डाघाट, ता.कणयन्वती.जि.सिंपुद्रग

विद्यार्थी -

१.नेरूरकर ओमक