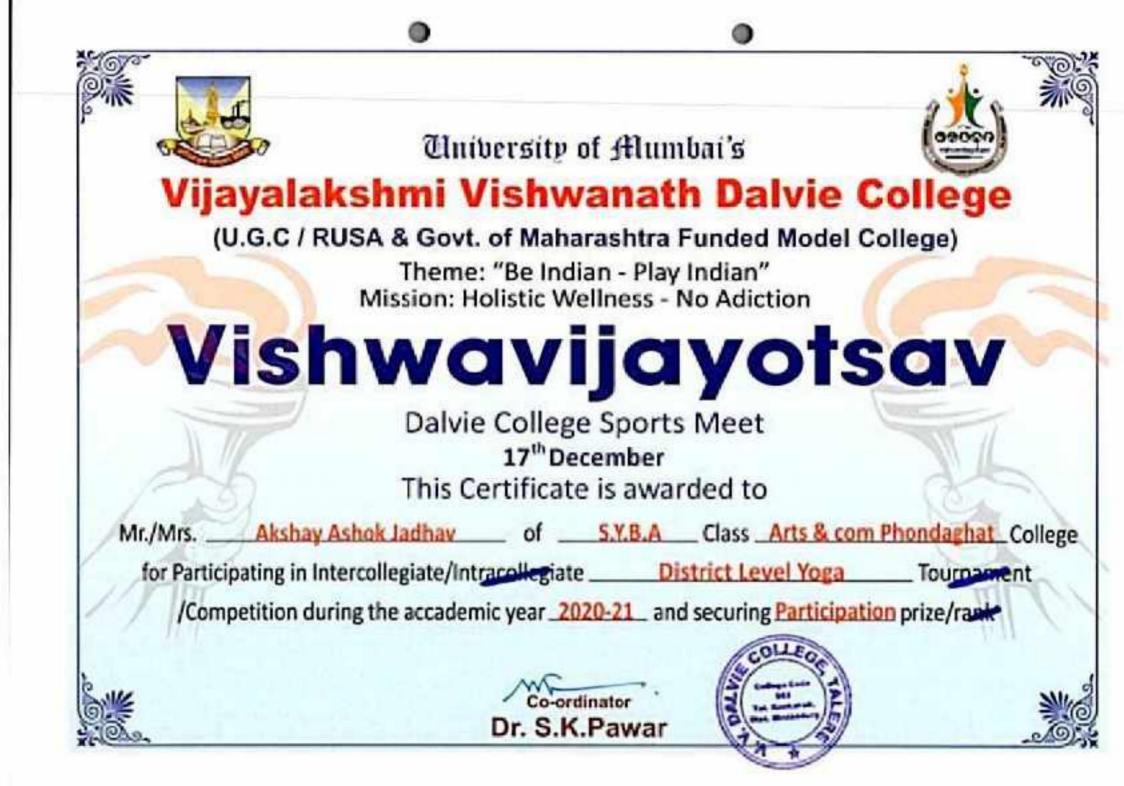

|
|                                                                                                                |

#### Speech of Chief Guest

Mpartme

divest- of Honor- show mentile handli stearing of DES congradulated all the students, who have received costiguites

chief rest Dr. Anjum Khambhar Principal of Endeshimme Mandalike cellege murgued inspired the students through his motivational speech. Ite sid that every student is packed with certain switch. Everybody should recognise his/hor pstential. Once a porter understands his/her hidden power, then success is not top forg Anthingrophies of treat readens will methode the readens to know onesely, pstential.

- All-



16/10/2020



Chairperson: ShriL Shrikant Apte



GUL-AC CE CO11













कोडाधाट रज्युक्रेशन सोसायटीचे,

# कला आणि वाणिज्य महाविद्यालय, फोंडाघाट.

ता. कणकवली, जि. सिंधुदुर्ज. ४१६६०१. मुंबई विद्यापीठाशी संलम्न मॅक मानांकन 'बी' ब्रोड

Email ID- acephondaghat1995@gmail.com; acep1995@yahoo.com

Ref. No.: ACCP/ 165 /2022-23

Date: 03/11/2022

199

प्रति,

मा.संचालक, कीडा आणि शारीरिक शिक्षण, मुंबई विद्यापीठ, मुंबई स्पोर्ट कॅम्पस, मरीन लाईन्स, मुंबई.

महोदय,

आमच्या महाविद्यालयातील खालील विद्यार्थी हॉलिबॉल या किडा प्रकारात सहभाग घेत असून ते शिष्यवृत्तीधारक असल्याने त्यांच्याकडून फी अल्प घेतली आहे. शिष्यवृत्ती मिळाल्यानंतर त्यांची फी महाविद्यालयात जमा होणार आहे.तरी सदर विद्यार्थ्यांना स्पर्धेत सहभागी करून घ्यावे ही विनंती.

कळावे,

आपला विश्वासू,

डॉ. विष्णू फुलझेले प्रापाय कला आणि याणिज्य महादिद्यालय ज.डाघाट, ता.कणयन्वती.जि.सिंपुद्रग

विद्यार्थी -

१.नेरूरकर ओ