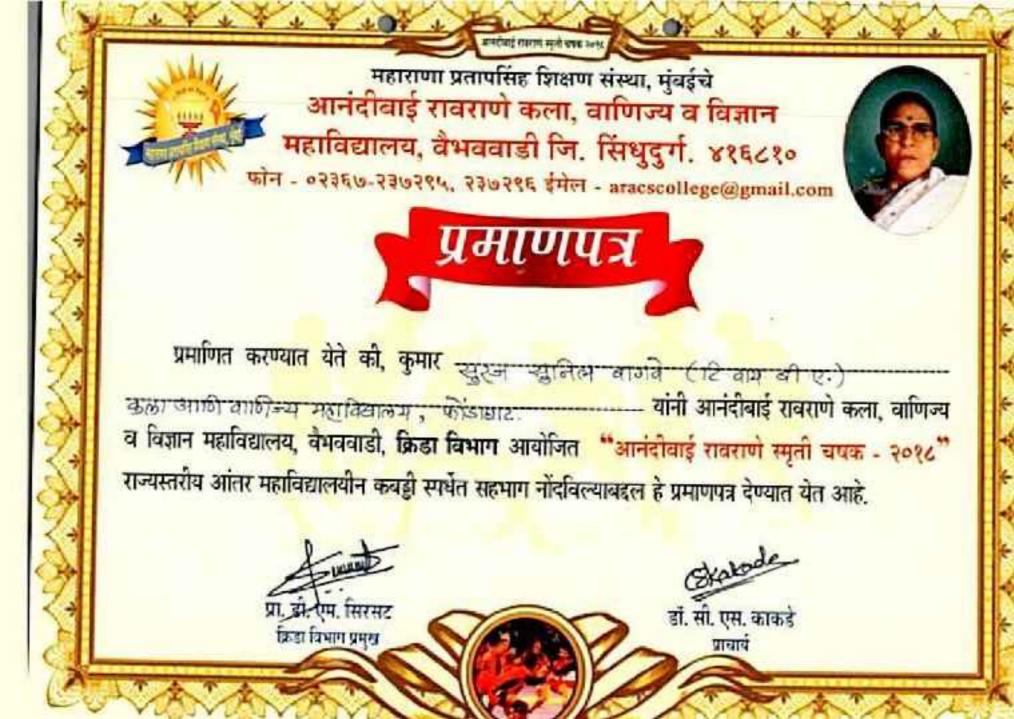

|
|                                                                                                                |

#### Speech of Chief Guest

Mpartme

divest- of Honor- show mentile handli stearing of DES congradulated all the students, who have received costiguites

chief rest Dr. Anjum Khambhar Principal of Endeshimme Mandalike cellege murgued inspired the students through his motivational speech. Ite sid that every student is packed with certain switch. Everybody should recognise his/hor pstential. Once a porter understands his/her hidden power, then success is not top forg Anthingrophies of treat readens will methode the readens to know onesely, pstential.

- All-



16/10/2020



Chairperson: ShriL Shrikant Apte



GUL-AC CE CO11













कोडाधाट रज्युक्रेशन सोसायटीचे,

# कला आणि वाणिज्य महाविद्यालय, फोंडाघाट.

ता. कणकवली, जि. सिंधुदुर्ज. ४१६६०१. मुंबई विद्यापीठाशी संलम्न मॅक मानांकन 'बी' ब्रोड

Email ID- acephondaghat1995@gmail.com; acep1995@yahoo.com

Ref. No.: ACCP/ 165 /2022-23

Date: 03/11/2022

199

प्रति,

मा.संचालक, कीडा आणि शारीरिक शिक्षण, मुंबई विद्यापीठ, मुंबई स्पोर्ट कॅम्पस, मरीन लाईन्स, मुंबई.

महोदय,

आमच्या महाविद्यालयातील खालील विद्यार्थी हॉलिबॉल या किडा प्रकारात सहभाग घेत असून ते शिष्यवृत्तीधारक असल्याने त्यांच्याकडून फी अल्प घेतली आहे. शिष्यवृत्ती मिळाल्यानंतर त्यांची फी महाविद्यालयात जमा होणार आहे.तरी सदर विद्यार्थ्यांना स्पर्धेत सहभागी करून घ्यावे ही विनंती.

कळावे,

आपला विश्वासू,

डॉ. विष्णू फुलझेले प्रापाय कला आणि याणिज्य महादिद्यालय ज.डाघाट, ता.कणयन्वती.जि.सिंपुद्रग

विद्यार्थी -

१.नेरूरकर ओमकार