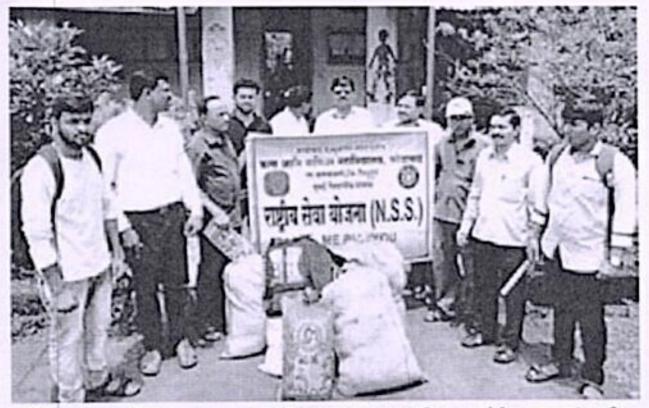

प्रामपंचायत आवळी जा।, ता. राषानगरी, जि. कोल्हापुर

फोंडाघाट महाविद्यालय एनएसएस विभागामार्फत पूरग्रस्तांसाठी साहित्य पाठविण्यात आले.

# फोंडाघाट महाविद्यालयाची आवळी बु.व करंजफेन येथील पूरग्रस्तांना मदत

फोंडाघाट : वातांहर

मुंबई विद्यापीठाच्या राष्ट्रीय सेवा योजना विभागाचे संचालकांच्या निर्देशानुसार कला आणि वाणिज्य महाविद्यालय फॉडाघाटच्या राष्ट्रीय सेवा योजना विभागाच्या वतीने आवळी ब्. व करजफेन येथील पूरास्तांसाठी अन्नधान्य, कपडे, स्वेटर, ब्लॅकेट, बेडशीट, पाणी बॉटल इत्यादी साहित्य पाठवण्यात आले.एनएसएस विभागाने संकलित केलेली ही मदत प्रत्यक्ष बाधित गावाकडे खाना करताना फोंडाघाट महाविद्यालयाचे प्र. प्राचार्य डॉ. सतीश कामत, एन.एस.एस. विभागाचे प्रमुख प्रा. डॉ. बालाजी सुरवसे, कार्यालय प्रमुख दीपक सावंत, डॉ. संतोप रायवोले, डॉ. देवराव ताडेराव, प्रा. संतोष आखाडे, प्रा. जगदीश राणे, डॉ. बी. वाय. डाफळे, अनंत गुरव, रमेश परव उपस्थित होते. आवळी बु. सरपंच सर्जेराव कांवळे, तंटामुक्तीचे अध्यक्ष प्रा. आनंद कवडे, भोगावती सहकारी साखर कारखान्याचे संचालक बी. आर. पाटील, माजी उपसरपंच बी.वाय. टिपुगडे, ग्रामसेवक श्री. हेरे, मंडलाधिकारी श्री. कदम, राजेंद्र कवडे, सचिन चौगुले, करजफेन पोलिस पाटील ज्ञानदेव पाटील व ग्रामस्थ उपस्थित होते.