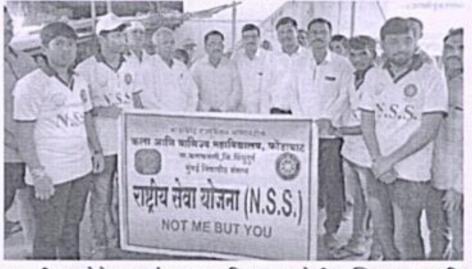

PRINCIPAL : Dr.Vasant Sitaram Shekade M.A.,B.Ed.,Ph.D. PHONE OFF. : (02367) 245060 Mob. : 9420178352

Ref. No. Accp NSS/35 - 12019-20

Date: 29.8.2019

To The District Collector, Sindhudurg.

#### Sub. : Proposal for the Best Intern Award under Swachh Bharat Summer Internship 2019.

Ref.: Director NSS, University of Mumbai letter No. NSS/100/2019-20 Date : 11.06.2019

Respected Sir,

Herewith we are sending the proposal for the Best Intern Award under Swachh Bharat Summer Internship 2019, which was organized through NSS unit of this college.

Name of NSS Volunteer - Mr. POWAR GANESH EKNATH (S.Y.B.Com)

Kindly submit this in your office and take necessary action.

Thanking you,

ENCL : Proposal for the Best Intern Award Under SBSI - 2019

Copy to : Sindhudurg District Coordinator, NSS - University of Mumbai.