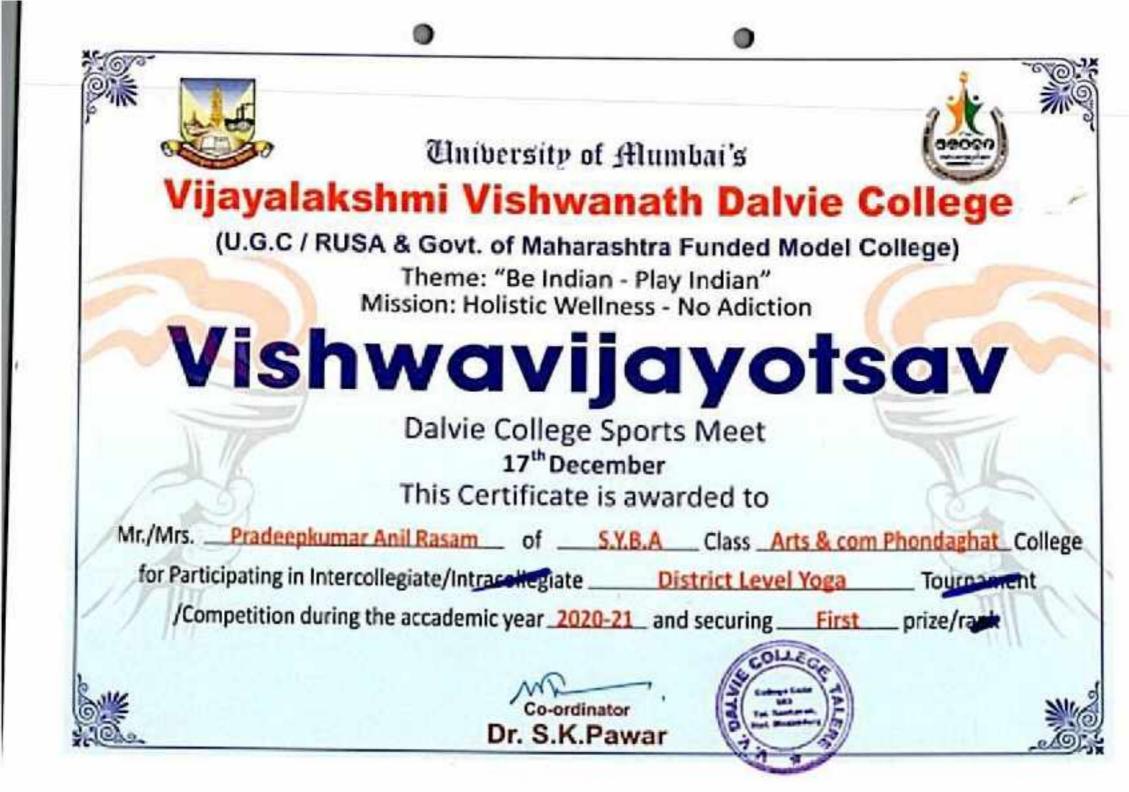

|
|                                                                                                                |

#### Speech of Chief Guest

Mpartme

divest- of Honor- show mentile handli stearing of DES congradulated all the students, who have received costiguites

chief rest Dr. Anjum Khambhar Principal of Endeshimme Mandalike cellege murgued inspired the students through his motivational speech. Ite sid that every student is packed with certain switch. Everybody should recognise his/hor pstential. Once a porter understands his/her hidden power, then success is not top forg Anthingrophies of treat readens will methode the readens to know onesely, pstential.

- All-



16/10/2020



Chairperson: ShriL Shrikant Apte



GUL-AC CE CO11













कोडाधाट रज्युक्रेशन सोसायटीचे,

# कला आणि वाणिज्य महाविद्यालय, फोंडाघाट.

ता. कणकवली, जि. सिंधुदुर्ज. ४१६६०१. मुंबई विद्यापीठाशी संलम्न मॅक मानांकन 'बी' ब्रोड

Email ID- acephondaghat1995@gmail.com; acep1995@yahoo.com

Ref. No.: ACCP/ 165 /2022-23

Date: 03/11/2022

199

प्रति,

मा.संचालक, कीडा आणि शारीरिक शिक्षण, मुंबई विद्यापीठ, मुंबई स्पोर्ट कॅम्पस, मरीन लाईन्स, मुंबई.

महोदय,

आमच्या महाविद्यालयातील खालील विद्यार्थी हॉलिबॉल या किडा प्रकारात सहभाग घेत असून ते शिष्यवृत्तीधारक असल्याने त्यांच्याकडून फी अल्प घेतली आहे. शिष्यवृत्ती मिळाल्यानंतर त्यांची फी महाविद्यालयात जमा होणार आहे.तरी सदर विद्यार्थ्यांना स्पर्धेत सहभागी करून घ्यावे ही विनंती.

कळावे,

आपला विश्वासू,

डॉ. विष्णू फुलझेले प्रापाय कला आणि याणिज्य महादिद्यालय ज.डाघाट, ता.कणयन्वती.जि.सिंपुद्रग

विद्यार्थी -

१.नेरूरकर