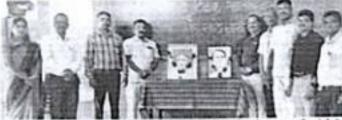

# फोंडाघाट महाविद्यालयाची आवळी बु.व करंजफेन येथील पूरग्रस्तांना मदत

फोंडाघाट : वातांहर

मुंबई विद्यापीठाच्या राष्ट्रीय सेवा योजना विभागाचे संचालकांच्या निर्देशानुसार कला आणि वाणिज्य महाविद्यालय फॉडाघाटच्या राष्ट्रीय सेवा योजना विभागाच्या वतीने आवळी ब्. व करजफेन येथील पूरास्तांसाठी अन्नधान्य, कपडे, स्वेटर, ब्लॅकेट, बेडशीट, पाणी बॉटल इत्यादी साहित्य पाठवण्यात आले.एनएसएस विभागाने संकलित केलेली ही मदत प्रत्यक्ष बाधित गावाकडे खाना करताना फोंडाघाट महाविद्यालयाचे प्र. प्राचार्य डॉ. सतीश कामत, एन.एस.एस. विभागाचे प्रमुख प्रा. डॉ. बालाजी सुरवसे, कार्यालय प्रमुख दीपक सावंत, डॉ. संतोप रायवोले, डॉ. देवराव ताडेराव, प्रा. संतोष आखाडे, प्रा. जगदीश राणे, डॉ. बी. वाय. डाफळे, अनंत गुरव, रमेश परव उपस्थित होते. आवळी बु. सरपंच सर्जेराव कांवळे, तंटामुक्तीचे अध्यक्ष प्रा. आनंद कवडे, भोगावती सहकारी साखर कारखान्याचे संचालक बी. आर. पाटील, माजी उपसरपंच बी.वाय. टिपुगडे, ग्रामसेवक श्री. हेरे, मंडलाधिकारी श्री. कदम, राजेंद्र कवडे, सचिन चौगुले, करजफेन पोलिस पाटील ज्ञानदेव पाटील व ग्रामस्थ उपस्थित होते.