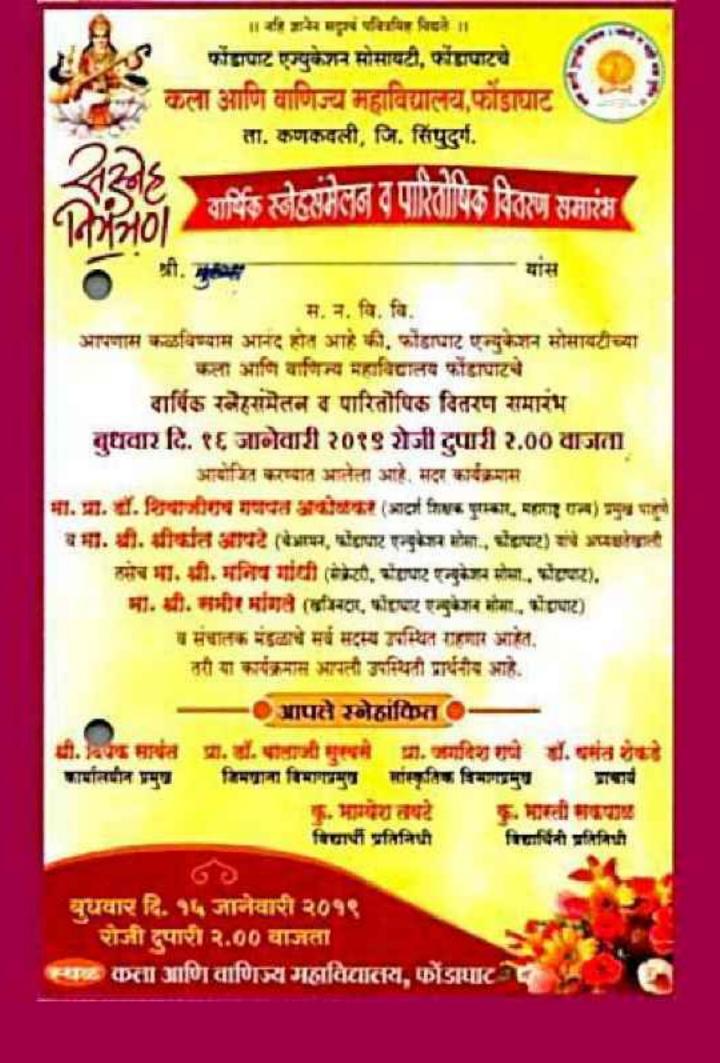

|
|                                                                                                                |

#### Speech of Chief Guest

Mpartme

divest- of Honor- show mentile handli stearing of DES congradulated all the students, who have received costiguites

chief rest Dr. Anjum Khambhar Principal of Endeshimme Mandalike cellege murgued inspired the students through his motivational speech. Ite sid that every student is packed with certain switch. Everybody should recognise his/hor pstential. Once a porter understands his/her hidden power, then success is not top forg Anthingrophies of treat readens will methode the readens to know onesely, pstential.

- All-



16/10/2020



Chairperson: ShriL Shrikant Apte



GUL-AC CE CO11













कोडाधाट रज्युक्रेशन सोसायटीचे,

# कला आणि वाणिज्य महाविद्यालय, फोंडाघाट.

ता. कणकवली, जि. सिंधुदुर्ज. ४१६६०१. मुंबई विद्यापीठाशी संलम्न मॅक मानांकन 'बी' ब्रोड

Email ID- acephondaghat1995@gmail.com; acep1995@yahoo.com

Ref. No.: ACCP/ 165 /2022-23

Date: 03/11/2022

199

प्रति,

मा.संचालक, कीडा आणि शारीरिक शिक्षण, मुंबई विद्यापीठ, मुंबई स्पोर्ट कॅम्पस, मरीन लाईन्स, मुंबई.

महोदय,

आमच्या महाविद्यालयातील खालील विद्यार्थी हॉलिबॉल या किडा प्रकारात सहभाग घेत असून ते शिष्यवृत्तीधारक असल्याने त्यांच्याकडून फी अल्प घेतली आहे. शिष्यवृत्ती मिळाल्यानंतर त्यांची फी महाविद्यालयात जमा होणार आहे.तरी सदर विद्यार्थ्यांना स्पर्धेत सहभागी करून घ्यावे ही विनंती.

कळावे,

आपला विश्वासू,

डॉ. विष्णू फुलझेले प्रापाय कला आणि याणिज्य महादिद्यालय ज.डाघाट, ता.कणयन्वती.जि.सिंपुद्रग

विद्यार्थी -

१.नेरूरकर ओमकार द