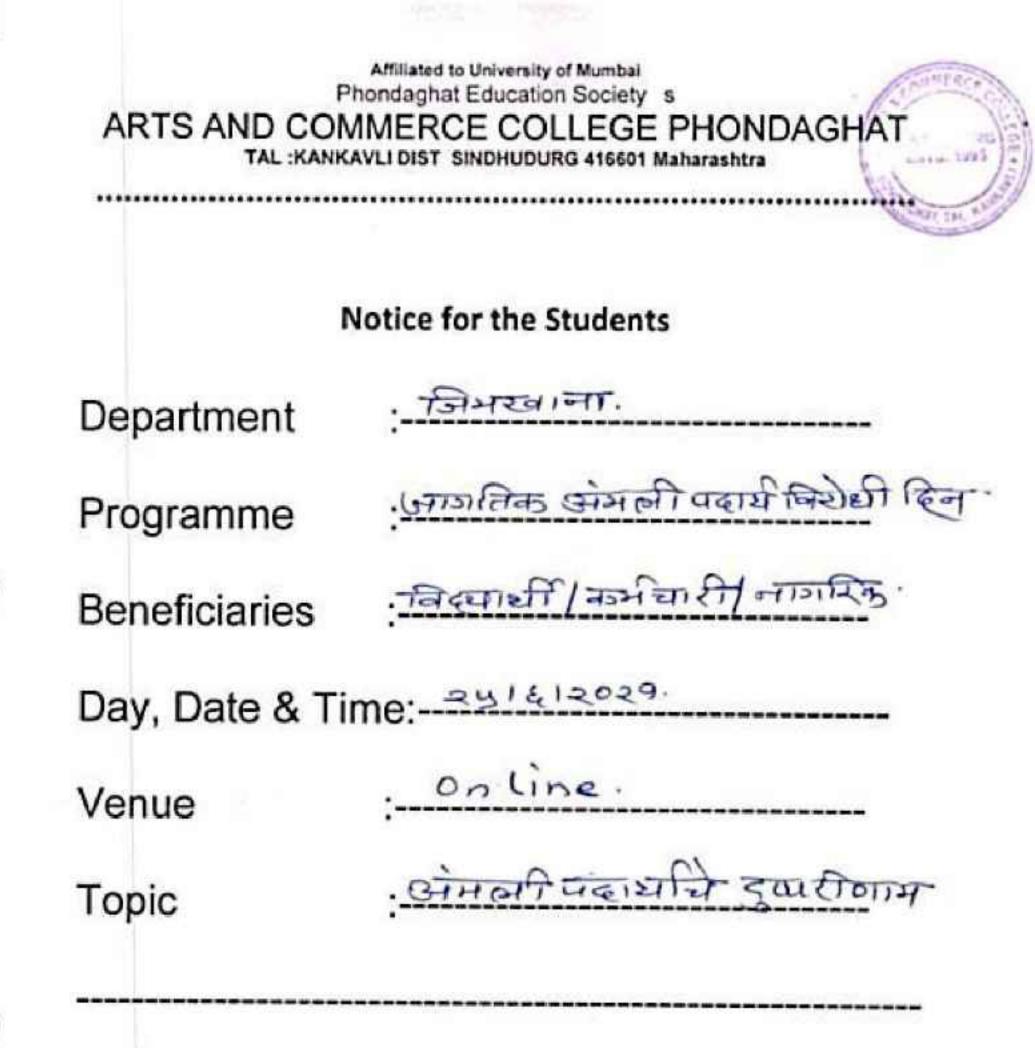

### Metric: 5.3.2

Average number of sports and cultural programs in which students of the Institution participated during last five years (organised by the institution/other institutions)

#### Metric: 5.3.2.1

Number of sports and cultural programs in which students of the Institution participated year wise during last five years