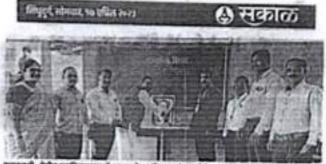

# फोंडाघाट महाविद्यालयाची आवळी बु.व करंजफेन येथील पूरग्रस्तांना मदत

फोंडाघाट : वातांहर

मुंबई विद्यापीठाच्या राष्ट्रीय सेवा योजना विभागाचे संचालकांच्या निर्देशानुसार कला आणि वाणिज्य महाविद्यालय फॉडाघाटच्या राष्ट्रीय सेवा योजना विभागाच्या वतीने आवळी ब्. व करजफेन येथील पूरास्तांसाठी अन्नधान्य, कपडे, स्वेटर, ब्लॅकेट, बेडशीट, पाणी बॉटल इत्यादी साहित्य पाठवण्यात आले.एनएसएस विभागाने संकलित केलेली ही मदत प्रत्यक्ष बाधित गावाकडे खाना करताना फोंडाघाट महाविद्यालयाचे प्र. प्राचार्य डॉ. सतीश कामत, एन.एस.एस. विभागाचे प्रमुख प्रा. डॉ. बालाजी सुरवसे, कार्यालय प्रमुख दीपक सावंत, डॉ. संतोप रायवोले, डॉ. देवराव ताडेराव, प्रा. संतोष आखाडे, प्रा. जगदीश राणे, डॉ. बी. वाय. डाफळे, अनंत गुरव, रमेश परव उपस्थित होते. आवळी बु. सरपंच सर्जेराव कांवळे, तंटामुक्तीचे अध्यक्ष प्रा. आनंद कवडे, भोगावती सहकारी साखर कारखान्याचे संचालक बी. आर. पाटील, माजी उपसरपंच बी.वाय. टिपुगडे, ग्रामसेवक श्री. हेरे, मंडलाधिकारी श्री. कदम, राजेंद्र कवडे, सचिन चौगुले, करजफेन पोलिस पाटील ज्ञानदेव पाटील व ग्रामस्थ उपस्थित होते.