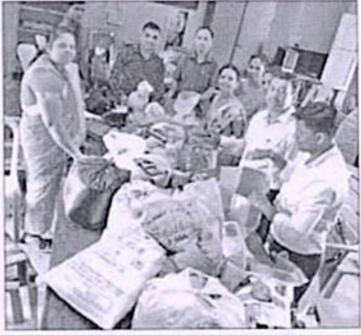

# फोंडाघाट महाविद्यालयाची आवळी बु.व करंजफेन येथील पूरग्रस्तांना मदत

फोंडाघाट : वातांहर

मुंबई विद्यापीठाच्या राष्ट्रीय सेवा योजना विभागाचे संचालकांच्या निर्देशानुसार कला आणि वाणिज्य महाविद्यालय फॉडाघाटच्या राष्ट्रीय सेवा योजना विभागाच्या वतीने आवळी ब्. व करजफेन येथील पूरास्तांसाठी अन्नधान्य, कपडे, स्वेटर, ब्लॅकेट, बेडशीट, पाणी बॉटल इत्यादी साहित्य पाठवण्यात आले.एनएसएस विभागाने संकलित केलेली ही मदत प्रत्यक्ष बाधित गावाकडे खाना करताना फोंडाघाट महाविद्यालयाचे प्र. प्राचार्य डॉ. सतीश कामत, एन.एस.एस. विभागाचे प्रमुख प्रा. डॉ. बालाजी सुरवसे, कार्यालय प्रमुख दीपक सावंत, डॉ. संतोप रायवोले, डॉ. देवराव ताडेराव, प्रा. संतोष आखाडे, प्रा. जगदीश राणे, डॉ. बी. वाय. डाफळे, अनंत गुरव, रमेश परव उपस्थित होते. आवळी बु. सरपंच सर्जेराव कांवळे, तंटामुक्तीचे अध्यक्ष प्रा. आनंद कवडे, भोगावती सहकारी साखर कारखान्याचे संचालक बी. आर. पाटील, माजी उपसरपंच बी.वाय. टिपुगडे, ग्रामसेवक श्री. हेरे, मंडलाधिकारी श्री. कदम, राजेंद्र कवडे, सचिन चौगुले, करजफेन पोलिस पाटील ज्ञानदेव पाटील व ग्रामस्थ उपस्थित होते.

> Sindhudurg Edition 28 Aug, 2019 Page No. 5 Powered by : erelego.com

लोकमत

फोंडाघाट न्यू इंग्लिश स्कूल व ज्युनिअर कॉलेजच्या विद्यार्थ्यांनी पूरग्रस्तांसाठी जमा केलेली मदत प्रा. डॉ. बालाजी सुरवसे यांच्याकडे सुपुर्द केली.

# पूरग्रस्तांसाठी मदत जमा

लोकमत न्यूज नेटवर्क

फोंडाघाट : फोंडाघाट महाविद्यालयाचे राष्ट्रीय सेवा योजना विभागप्रमुख प्रा. डॉ. बालाजी सुरवसे यांच्याकडे येथील न्यू इंग्लिश स्कूल व ज्युनिअर कॉलेजच्या विद्यार्थ्यांनी पूरग्रस्तांसाठी जमा केलेली मदत सुपुर्द केली. पूरग्रस्तांसाठी सामाजिक भावनेतून विद्यार्थ्यांनी मदत गोळा करून एक आदर्श समाजासमोर ठेवला. जमा केलेल्या साहित्यामध्ये धान्य, कपडे, तेल, बिस्किटे, पाणी बाटल्या व जीवनावश्यक वस्तू अशा प्रकारच्या साहित्याचा समावेश आहे. यावेळी प्रशालेचे पर्यवेक्षक सावंत व अन्य शिक्षक उपस्थित होते.