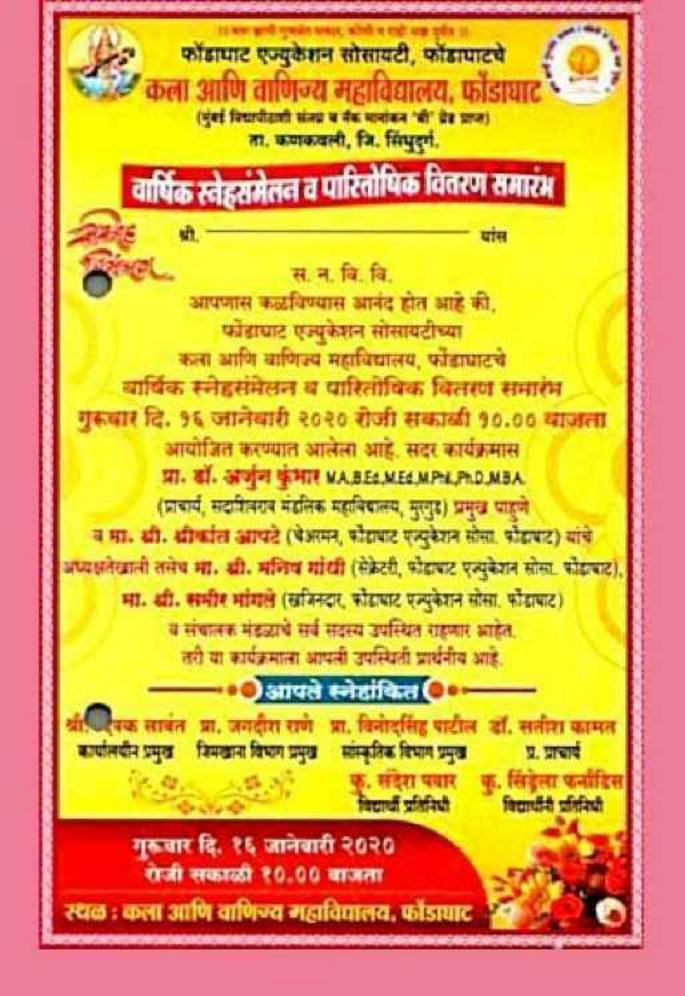

|
|                                                                                                                |

#### Speech of Chief Guest

Mpartme

divest- of Honor- show mentile handli stearing of DES congradulated all the students, who have received costiguites

chief rest Dr. Anjum Khambhar Principal of Endeshimme Mandalike cellege murgued inspired the students through his motivational speech. Ite sid that every student is packed with certain switch. Everybody should recognise his/hor pstential. Once a porter understands his/her hidden power, then success is not top forg Anthingrophies of treat readens will methode the readens to know onesely, pstential.

- All-



16/10/2020



Chairperson: ShriL Shrikant Apte



GUL-AC CE CO11













कोडाधाट रज्युक्रेशन सोसायटीचे,

# कला आणि वाणिज्य महाविद्यालय, फोंडाघाट.

ता. कणकवली, जि. सिंधुदुर्ज. ४१६६०१. मुंबई विद्यापीठाशी संलम्न मॅक मानांकन 'बी' ब्रोड

Email ID- acephondaghat1995@gmail.com; acep1995@yahoo.com

Ref. No.: ACCP/ 165 /2022-23

Date: 03/11/2022

199

प्रति,

मा.संचालक, कीडा आणि शारीरिक शिक्षण, मुंबई विद्यापीठ, मुंबई स्पोर्ट कॅम्पस, मरीन लाईन्स, मुंबई.

महोदय,

आमच्या महाविद्यालयातील खालील विद्यार्थी हॉलिबॉल या किडा प्रकारात सहभाग घेत असून ते शिष्यवृत्तीधारक असल्याने त्यांच्याकडून फी अल्प घेतली आहे. शिष्यवृत्ती मिळाल्यानंतर त्यांची फी महाविद्यालयात जमा होणार आहे.तरी सदर विद्यार्थ्यांना स्पर्धेत सहभागी करून घ्यावे ही विनंती.

कळावे,

आपला विश्वासू,

डॉ. विष्णू फुलझेले प्रापाय कला आणि याणिज्य महादिद्यालय ज.डाघाट, ता.कणयन्वती.जि.सिंपुद्रग

विद्यार्थी -

१.नेरूर