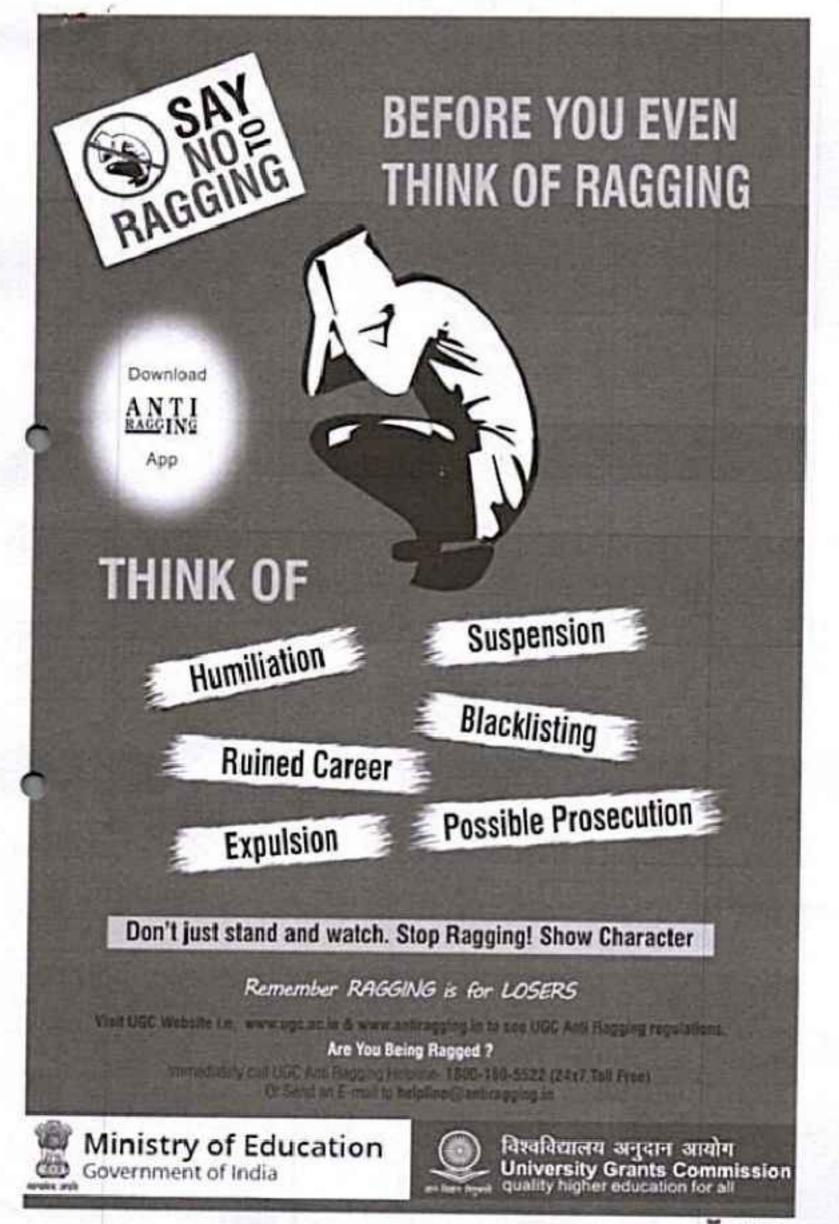

In pursuance to the Judgment of the Hon'ble Supreme Court of India dated 08.05.2009 in Civil Appeal No. 887/2009, the UGC had notified "Regulations on Curbing the Menace of Ragging in Higher Educational Institutions, 2009". The Regulations are available on the UGC website i.e. www.ugc.ac.in. These regulations are mandatory for all higher educational institutions in the country.

As multiple mechanisms are required to ensure a ragging-free campus, here are some recommendations and action steps which are required to be deployed in your esteemed university and all institutions under your ambit.

#### A. Basic Measures:

- 1. Constitution of anti-ragging committee, anti-ragging squad, setting up of Anti-Ragging Cell and adequate publicity for these measures through various media are to be undertaken.
- 2. Mention of anti-ragging warning in the institution's prospectus and information booklets /brochures shall be ensured.
- 3. To create E-admission booklet or brochure, E-leaflets giving details on guidance in case of ragging to admitted students instead of print/hard copy of your institutions.
- 4. Updating websites of institutions with the complete address and contact details of nodal officers related to anti-ragging committee.
- 5. In compliance with the UGC Regulations and its 2<sup>nd</sup> Amendment regarding submission of undertaking by each student and every parent, an online undertaking in every academic year to be submitted.
- 6. UGC has notified 3<sup>rd</sup> Amendment in UGC Regulations on 29<sup>th</sup> June, 2016 to expand the definition of ragging by including the following:

#### D. Using other UGC initiated measures

- 1. Students in distress due to ragging related incidents can call the National Anti-Ragging Helpline 1: 5522 (24x7 Toll Free) or e-mail the Anti-Ragging Helpline at <u>helpline@antiragging.in</u>.
- 2. For any other information regarding ragging, please visit the UGC website i.e. <u>www.ugc</u> <u>www.antiragging.in</u>.
- 3. UGC also drives an Anti-Ragging Media Campaign through different modes and UGC has got deve following entities to promote anti-ragging which are available on UGC website i.e. <u>www.ugc.ac.in</u>.
  - a. UGC has developed 05 TVCs of 30 seconds each from different perspective i.e. Parents, Vi Offenders.
  - b. UGC has designed and distributed posters amongst Universities/Real Authorities/Councils/IITs/NIFs/Other educational institutions for the prominent displa attached).
  - c. UGC has consecutively organized 02 Anti-Ragging Competitions for students/faculty /gener for the wider awareness of the menace of ragging.