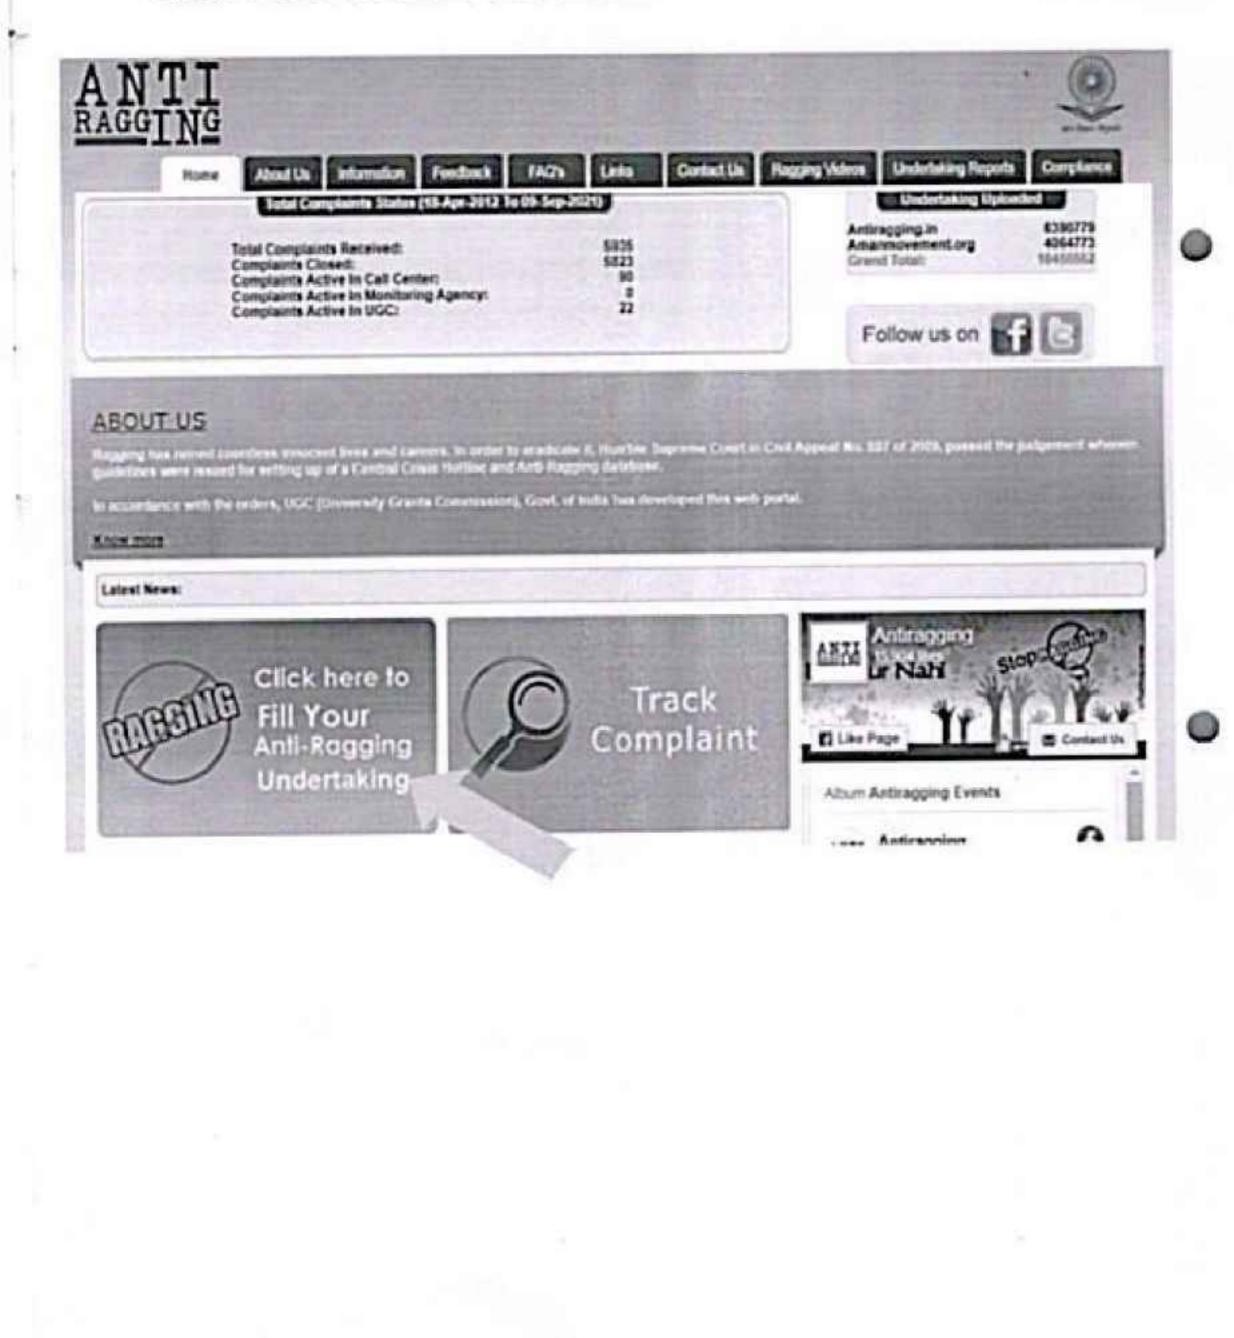

#### D. Using other UGC initiated measures

- 1. Students in distress due to ragging related incidents can call the National Anti-Ragging Helpline 1: 5522 (24x7 Toll Free) or e-mail the Anti-Ragging Helpline at <u>helpline@antiragging.in</u>.
- 2. For any other information regarding ragging, please visit the UGC website i.e. <u>www.ugc</u> <u>www.antiragging.in</u>.
- 3. UGC also drives an Anti-Ragging Media Campaign through different modes and UGC has got deve following entities to promote anti-ragging which are available on UGC website i.e. <u>www.ugc.ac.in</u>.
  - a. UGC has developed 05 TVCs of 30 seconds each from different perspective i.e. Parents, Vi Offenders.
  - b. UGC has designed and distributed posters amongst Universities/Real Authorities/Councils/IITs/NIFs/Other educational institutions for the prominent displa attached).
  - c. UGC has consecutively organized 02 Anti-Ragging Competitions for students/faculty /gener for the wider awareness of the menace of ragging.