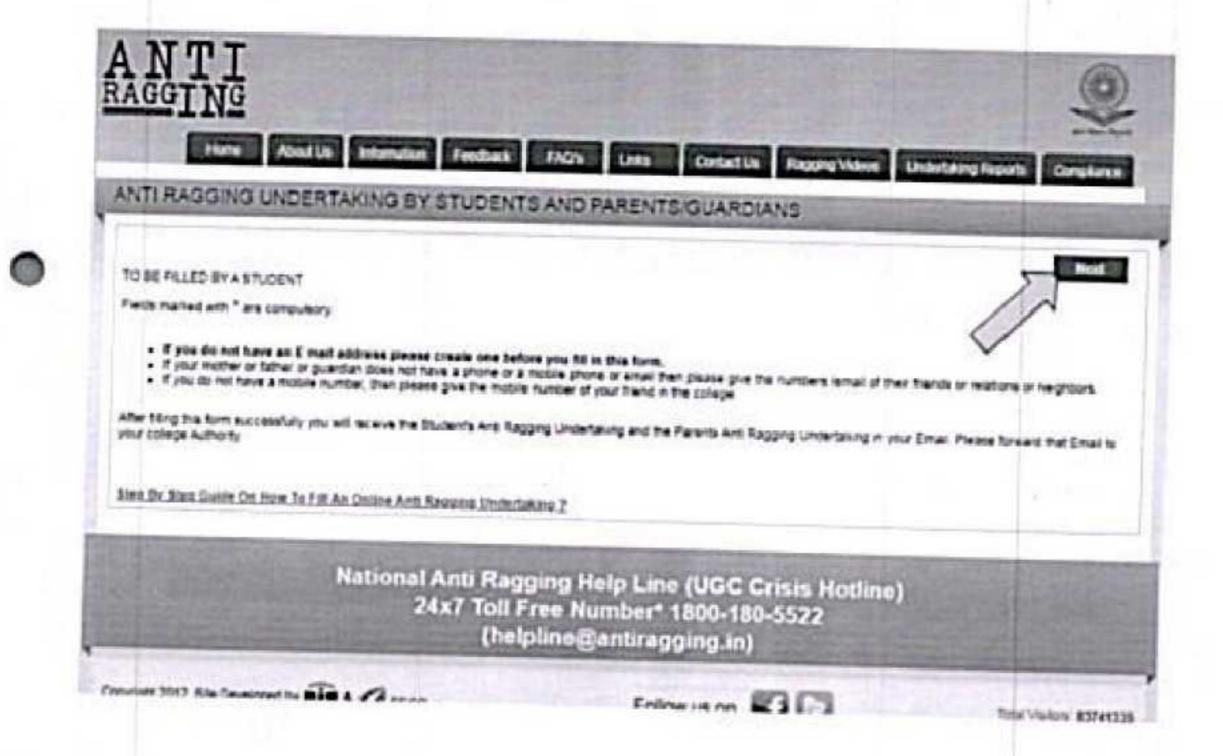

#### A. Basic Measures:

- 1. Constitution of anti-ragging committee, anti-ragging squad, setting up of Anti-Ragging Cell and adequate publicity for these measures through various media are to be undertaken.
- 2. Mention of anti-ragging warning in the institution's prospectus and information booklets /brochures shall be ensured.
- 3. To create E-admission booklet or brochure, E-leaflets giving details on guidance in case of ragging to admitted students instead of print/hard copy of your institutions.
- 4. Updating websites of institutions with the complete address and contact details of nodal officers related to anti-ragging committee.
- 5. In compliance with the UGC Regulations and its 2<sup>nd</sup> Amendment regarding submission of undertaking by each student and every parent, an online undertaking in every academic year to be submitted.
- 6. UGC has notified 3<sup>rd</sup> Amendment in UGC Regulations on 29<sup>th</sup> June, 2016 to expand the definition of ragging by including the following:

You are requested to adopt these steps and to implement the recommendations of the commi "Psychosocial Study of Ragging in Selected Educational Institutions in India" (available on UGC website

You are also requested to implement the revised procedure for students to file online Anti-Ragging a The student will receive an e-mail with his/her registration number. The student will forward that e-the Nodal officer in his/her university/college e-mail. (Please note that the student will not receive affidavits and he/she is not required to print & sign it as it used to be in the earlier case).