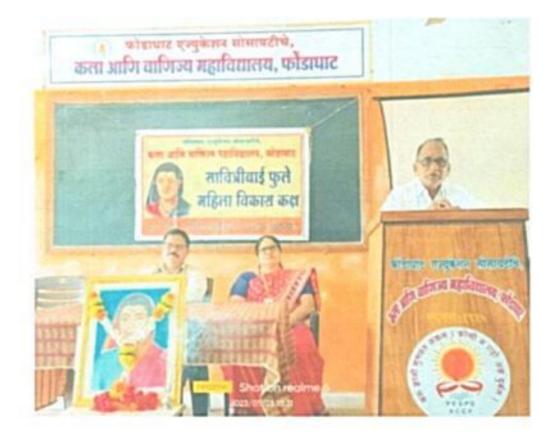

#### निमंत्रण

फोंडाघाट एज्युकेशन सोसायटी संचलित कला आणि वाणिज्य महाविद्यालय, फोंडाघाट ता. कणकवली जि. सिंधुदुर्ग व ACE Academy for Competitive Exam

यांच्या संयुक्त विद्यमाने ऑनलाईन स्पर्धा परिक्षा मार्गदर्शन कार्यशाळा

वेळ: रविवार दिनांक 30 मे 2021 रोजी सकाळी 10.00 वाजता

स्थळ: Zoom App

मार्गदर्शक: मा. अविनाश केसकर

(टीप - या कार्यशाळेसाठी कोणतेही शुल्क आकारले जाणार नाही.)

स्पर्धा परिक्षेची तयारी करणारे व इतर सर्व आजी, माजी विद्यार्थी तसेच शिक्षक, पालक यांनी या कार्यशाळेचा लाभ घ्यावा. (FYBA/BCom, SYREE BEON, TYBA/

## निमंत्रण

----

*फोंडाघाट एज्युकेशन सोसायटी संचलित* कला आणि वाणिज्य महाविद्यालय, फोंडाघाट ता. कणकवली जि. सिंधुदुर्ग व

ACE Academy for Competitive Exam यांच्या संयुक्त विद्यमाने ऑनलाईन स्पर्धा परिक्षा मार्गदर्शन कार्यशाळा

वेळ: रविवार दिनांक 30 मे 2021 रोजी सकाळी 10.00 वाजता

स्थळ: Zoom App

मार्गदर्शक: मा. अविनाश केसकर

(टीप - या कार्यशाळेसाठी कोणतेही शुल्क आकारले जाणार नाही.)

Arts & Comtnerce Colldee

स्पर्धा परिक्षेची तयारी करणारे व इतर सर्व आजी, माजी विद्यार्थी तसेच शिक्षक, पालक यांनी या कार्यशाळेचा लाभ घ्यावा.