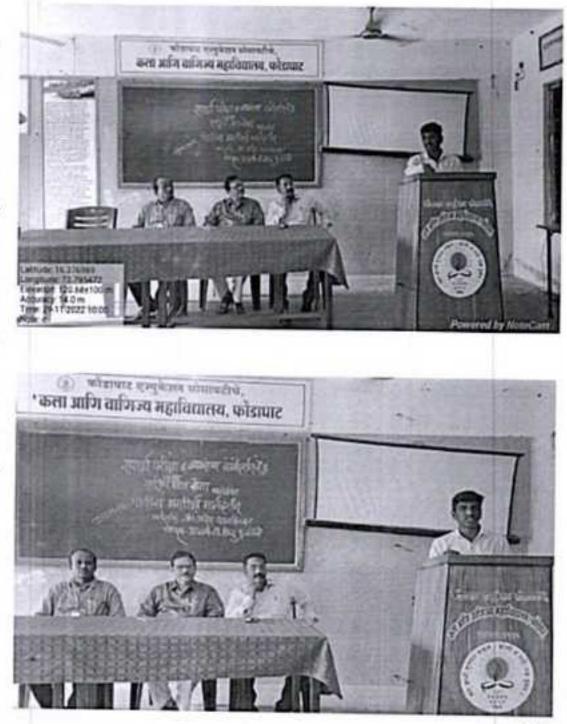

#### निमंत्रण

फोंडाघाट एज्युकेशन सोसायटी संचलित कला आणि वाणिज्य महाविद्यालय, फोंडाघाट ता. कणकवली जि. सिंधुदुर्ग व ACE Academy for Competitive Exam

यांच्या संयुक्त विद्यमाने ऑनलाईन स्पर्धा परिक्षा मार्गदर्शन कार्यशाळा

वेळ: रविवार दिनांक 30 मे 2021 रोजी सकाळी 10.00 वाजता

स्थळ: Zoom App

मार्गदर्शक: मा. अविनाश केसकर

(टीप - या कार्यशाळेसाठी कोणतेही शुल्क आकारले जाणार नाही.)

स्पर्धा परिक्षेची तयारी करणारे व इतर सर्व आजी, माजी विद्यार्थी तसेच शिक्षक, पालक यांनी या कार्यशाळेचा लाभ घ्यावा. (FYBA/BCom, SYREE BEON, TYBA/

## निमंत्रण

----

*फोंडाघाट एज्युकेशन सोसायटी संचलित* कला आणि वाणिज्य महाविद्यालय, फोंडाघाट ता. कणकवली जि. सिंधुदुर्ग व

ACE Academy for Competitive Exam यांच्या संयुक्त विद्यमाने ऑनलाईन स्पर्धा परिक्षा मार्गदर्शन कार्यशाळा

वेळ: रविवार दिनांक 30 मे 2021 रोजी सकाळी 10.00 वाजता

स्थळ: Zoom App

मार्गदर्शक: मा. अविनाश केसकर

(टीप - या कार्यशाळेसाठी कोणतेही शुल्क आकारले जाणार नाही.)

Arts & Comtnerce Colldee

स्पर्धा परिक्षेची तयारी करणारे व इतर सर्व आजी, माजी विद्यार्थी तसेच शिक्षक, पालक यांनी या कार्यशाळेचा लाभ घ्यावा.