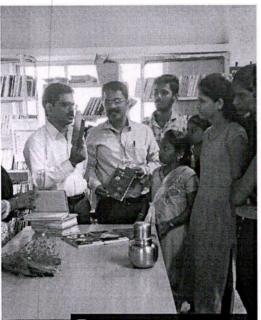

ार्थ्यांना मार्गदर्शन करण्याची संधी दिली आहे.

डॉ. सतीश कामत गेली २० वर्ष फोंडाघाट महाविद्यालयात मराठी विषयाचे अध्यापन करीत असून मागील तीन वर्षे ते प्रभारी प्राचार्य म्हणून काम करीत आहेत. त्यांची शिवाजी विद्यापीठामध्ये दलित आत्मकथन या विषयावर पी. एच. डी. असून पाच पुस्तकांचे लेखन केले आहे. त्याच बरोबर आठ पुस्तकांचे संपादन ही केले आहे. एकूण तीन लघू संशोधन प्रकल्पाचे काम त्यांनी पूर्ण केले आहे. तसेच विद्यापीठाच्या अभ्यासक्रम समितीवरही काम केले आहे.

त्यांना मिळालेल्या संधीचा फायदा ग्रामीण भागातील विद्यार्थ्यांना होणार आहे. त्यांच्या यशासाठी एज्युकेशन सोसायटीचे अध्यक्ष सुभाष सावंत. चंद्रशेखर लिंग्रस, खजिनदार आनंद मर्य, संचालकांनी अभिनंदन केले आहे.

#### 8) 27/02/2023 - International Marathi Day





















#### 9) 03/032023 - Field Visit to Padmashri Madhu Mangesh Karnik Library







🖸 Note cam lite

Latitude : 16.3761833° Longitude : 73.7262714° Altitude : 12.546363 meter Date : 03/03/2023 10:35 AM Accuracy : 2900.0 meter Time zone : GMT+05:30 Note : ACCP/MARATHI DEPT./FILD V SIT

-



SIT

## लोकमत

वाचन संस्कृतीमध्येच संस्कारांचे बीज : कामत

लोकमत न्यूज नेटवर कणकवली : विद्यार्थ्यांनी वाचन केलेच पाहिजे. ग्रंथालयातील पुस्तके कपाटात पडून राहतात, त्याच्यावरची धूळ वाचकांअभावी तशीच राहते, हे चित्र चांगले नाही. सकस वाचनामुळे विद्यार्थ्यांच्या ज्ञानात भर पडते. तसेच वाचन संस्कृतीमध्येच संस्कारांचे बीज रोवले गेले आहे, असे प्रतिपादन प्रा.डॉ. सतीश कामत यांनी केले.

फोंडाघाट येथील कला आणि वाणिज्य महाविद्यालयामधील मराठी विभागाच्या विद्यार्थ्यांनी करूळ येथील मधु मंगेश कर्णिक ग्रंथालयाला भेट दिली. प्रारंभी तेथील ग्रंथपाल शेटचे तसेच ग्रंथालय कमिटीच्या सदस्या गोसावी यांनी विभाग प्र