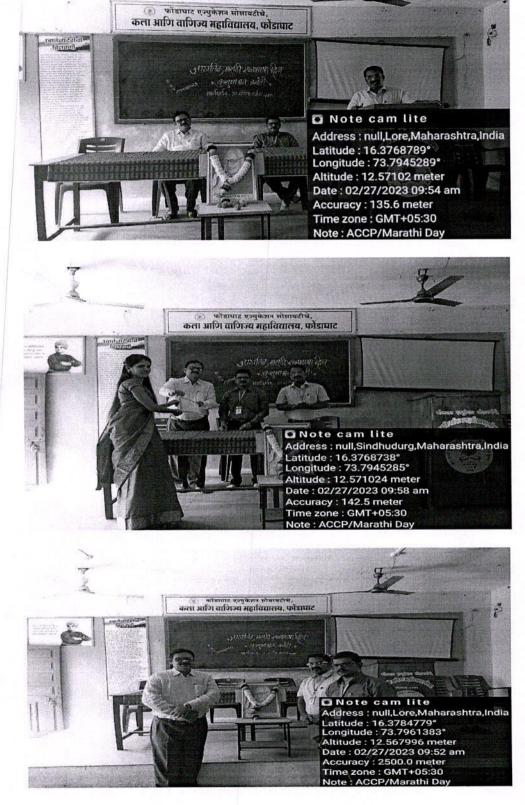

#### निमंत्रण

फोंडाघाट एज्युकेशन सोसायटी संचलित कला आणि वाणिज्य महाविद्यालय, फोंडाघाट ता. कणकवली जि. सिंधुदुर्ग व ACE Academy for Competitive Exam

यांच्या संयुक्त विद्यमाने ऑनलाईन स्पर्धा परिक्षा मार्गदर्शन कार्यशाळा

वेळ: रविवार दिनांक 30 मे 2021 रोजी सकाळी 10.00 वाजता

स्थळ: Zoom App

मार्गदर्शक: मा. अविनाश केसकर

(टीप - या कार्यशाळेसाठी कोणतेही शुल्क आकारले जाणार नाही.)

स्पर्धा परिक्षेची तयारी करणारे व इतर सर्व आजी, माजी विद्यार्थी तसेच शिक्षक, पालक यांनी या कार्यशाळेचा लाभ घ्यावा. (FYBA/BCom, SYREE BEON, TYBA/

## निमंत्रण

----

*फोंडाघाट एज्युकेशन सोसायटी संचलित* कला आणि वाणिज्य महाविद्यालय, फोंडाघाट ता. कणकवली जि. सिंधुदुर्ग व

ACE Academy for Competitive Exam यांच्या संयुक्त विद्यमाने ऑनलाईन स्पर्धा परिक्षा मार्गदर्शन कार्यशाळा

वेळ: रविवार दिनांक 30 मे 2021 रोजी सकाळी 10.00 वाजता

स्थळ: Zoom App

मार्गदर्शक: मा. अविनाश केसकर

(टीप - या कार्यशाळेसाठी कोणतेही शुल्क आकारले जाणार नाही.)

Arts & Comtnerce Colldee

स्पर्धा परिक्षेची तयारी करणारे व इतर सर्व आजी, माजी विद्यार्थी तसेच शिक्षक, पालक यांनी या कार्यशाळेचा लाभ घ्यावा.