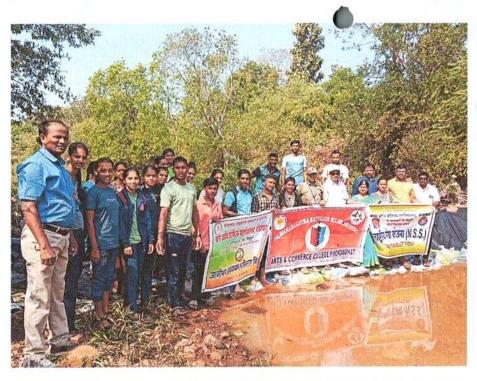

rd Brie TOCE) \$ 20100 21/2/12/01/ 19) तो जलहा या अमिल भुमाठी - भागदातातुन बाँधाना संपन्न रत्योध्वयत् को सुकात्ती वाद स्तर. महाविधालमात्तीक SII071 ET BAZILIANTELE LIMITSO DITO DECEN ARIST UN वायवन्यान्ये सांगलाक कार्य करन्यात पुराकान EMIN करिकारी बाब अगरे - देने S रविवारची स्तुरी छारतन स्तुरा स्तुरा स्तुरहह। विद्यार्थी कडावयात्त्या यहात्त फोडा न्तामपंपायमान्द्या 21916) 8.15 aISTHI GENRI GIELOUITHIG A116 EIMA सारियानीयो हजाव साहलान ही गरिव धुर्ग d10 ala and 25811912 (10211त रेली, भाली, 92/51 मेरलेक श्चलत चार-ते दाडेचार पाय फुट हंगीचा बाँधारा बाँधला TRIC जिस्ताये यहा व काय दासते हे ज्यावेकी पाती (21192) छन्छलो, सार्वाचे साहकार्य 311901 211मधन खिंहर व टिछाउ बेहारा बाह्यव्यात हा छोडापाती वायविष्याया सम्रावन छाम्हाव dial.



Arts & Commerce Gollege

Phondaghat, Tal. Kankavli, Dist. Sindhudurg







# फोंडाघाट महाविद्यालय ये योगदान : उन्हाळ्यातील पाणी टंचाईवर उपाय उगवाई नदीवर अमदानातून बंधारा

#### 🕨 सकाळ वृत्तसेवा

फोंडाघाट,ता. २२ : येथील कला आणि वाणिज्य महाविद्यालयाच्या राष्ट्रीय छात्र सेना, राष्ट्रीय सेवा योजना, आजीवन अध्ययन व विस्तार विभागातील विद्यार्थ्यांनी श्रमदानातून फोंडाघाट येथील उगवाई नदीच्या पात्रात वनराई बंधारा बांधला. महाविद्यालयीन जीवनात पाण्याचे महत्त्व लक्षात यावे आणि नैसर्गिक स्रोत जतन करण्याचे मुलांना मार्गदर्शन व्हावे, असा यामागील हेतू होता.

कोकणात मोठ्या प्रमाणात पाऊस कोसळतो; मात्र, उन्हाळी हंगामात पाणी टंचाईला सामोरे जावे लागते. त्यामुळे मॉन्सून माघारी परतल्यानंतर गावातील पाळीव प्राणी आणि वन्यप्राण्यांना पिण्याच्या पाण्याची प्रचंड समस्या



फोंडाघाट : येथील उगवाई नदीवर महाविद्यालयीन विद्यार्थ्यांनी श्रमदानातून घातलेला वनराई बंधारा.

निर्माण होत असते. साधार