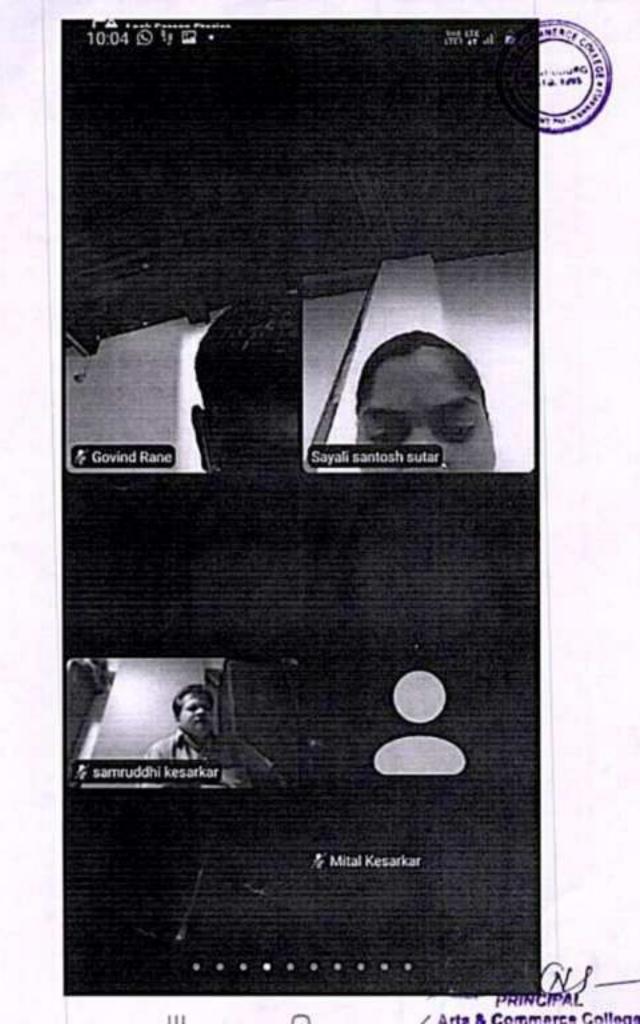

>Ptendaghat, Tal, Kankavli, Dist, Sindt |

Eato 188

पालक यांनी या कार्यशाळेचा लाभ घ्यावा. (FYBA/BCom, SYBA/BCom, TYBA/ BCom वर्गातील सर्व विद्यार्थ्यांनी या कार्यशाळेस उपस्थित राहणे अनिवार्य आहे, याची नोंद घ्यावी.)

नावनोंदणीसाठी खालील लिंक क्लिक करा. https://forms.gle /LBD6ibfLMQ3qFadA6

WhatsApp group लिंक https://chat.whatsapp.com /Imw0SlejgncIx8QVHTVPup

स्पर्धा परिक्षा मार्गदर्शन कार्यशाळा संदर्भातील कार्यक्रमाची लिंक व इतर महत्त्वपूर्ण माहिती वरील WhatsApp ग्रुपवर पाठविण्यात येईल.

आपले,

डॉ. सतीश कामत, प्राचार्य. डॉ. संतोष रायबोले, डॉ. डी बी ताडेराव, विभाग प्रमुख. श्री. दिपक सावंत, कार्यालय प्रमुख.

(विनंती: कृपया हे निमंत्रण आपले मित्र, मैत्रिणी व नातेवाईक यांना व इतर ग्रुपवर पाठवून सहकार्य करावे. धन्यवाद.)

> Arts & Commerce College Phindagiat, Tal, Kankavil, Dist, Sindhudu









Affiliated to University of Mumbai Phondaghat Education Society's ARTS AND COMMERCE COLLEGE PHONDAGHA TAL :KANKAVLI DIST SINDHUDURG 416601 Maharashtra

NAAC Accredited Grade B

Date - 19/01/ 2020

ESTE TRAS

Planning of Event/Programme

Name of the Department : dutif unter

Date- 19/01/2020 Time- 10.00 Place/Room No. College Hall

| \$.N. | Perticulars                                       | Details                                  |
|-------|---------------------------------------------------|------------------------------------------|
| 1     | Level of Programme                                | conege                                   |
| 2     | Purpose of Programme                              | (01)                                     |
| 3_    | Collaboration