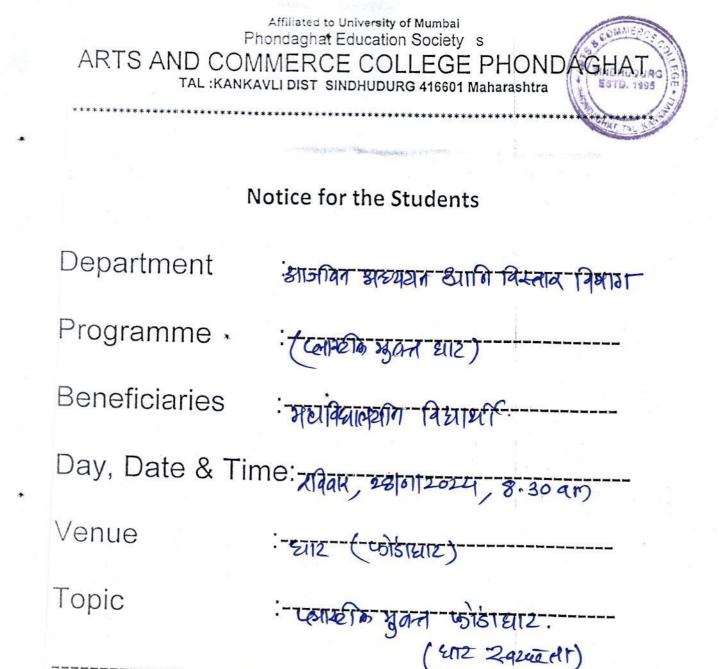

# Invitation

You are cordially invited for thefollowing function.

Programme : 3tanier zusi user aptant Antaner

Beneficiaries Students of : 2121 Auguran Sun and Augura

Day, Date & Time

......

Venue

Topic

Chief Guest

Guest of Honor

Chairperson

Head of Department

कला व वानिय जहाविहालय फोडाया 2

- 802912, 30 x 2021, 21 AIG - 10.00. AT.

अग्निलाईन (उत्यक्ती प्रवाहत नार्जन्वर्ग)

माः अविगमा केशकर