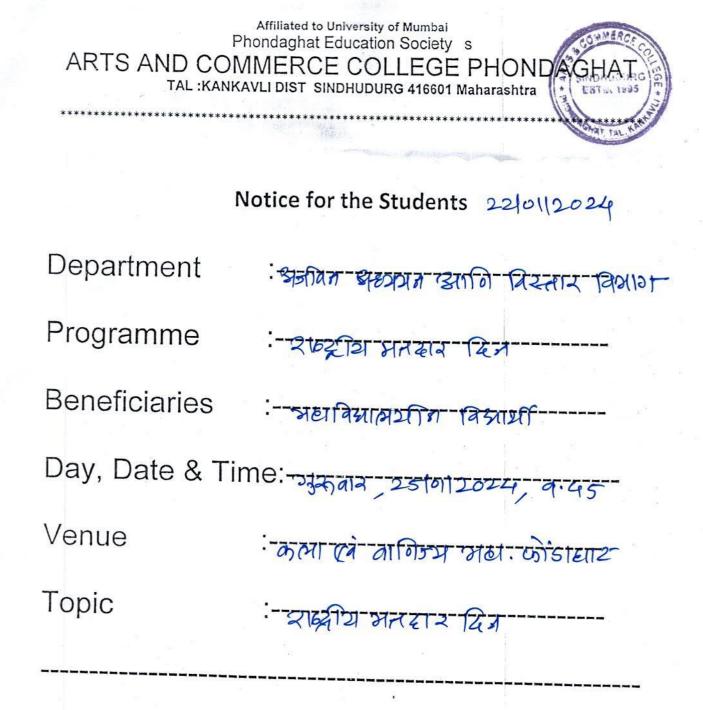

# Invitation

You are cordially invited for thefollowing function.

Organizer Department of

स्पर्धा पराह्मा (1911)

LATE. 1968

Programme

Beneficiaries Students of : अहाविद्यालयाती उपांजी आधी

Day, Date & Time

Venue

Topic

**Chief Guest** 

Guest of Honor

Chairperson

Head of Department

स्पर्धा महारमा आध्य म

- Fair, 19/01/2020, 10.00.