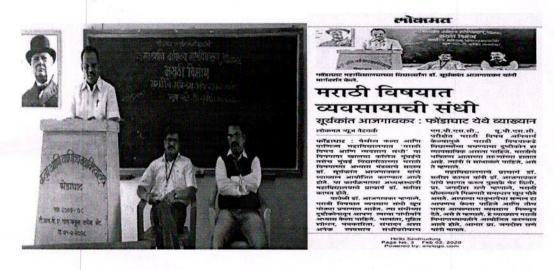

#### निमंत्रण

फोंडाघाट एज्युकेशन सोसायटी संचलित कला आणि वाणिज्य महाविद्यालय, फोंडाघाट ता. कणकवली जि. सिंधुदुर्ग व ACE Academy for Competitive Exam

यांच्या संयुक्त विद्यमाने ऑनलाईन स्पर्धा परिक्षा मार्गदर्शन कार्यशाळा

वेळ: रविवार दिनांक 30 मे 2021 रोजी सकाळी 10.00 वाजता

स्थळ: Zoom App

मार्गदर्शक: मा. अविनाश केसकर

(टीप - या कार्यशाळेसाठी कोणतेही शुल्क आकारले जाणार नाही.)

स्पर्धा परिक्षेची तयारी करणारे व इतर सर्व आजी, माजी विद्यार्थी तसेच शिक्षक, पालक यांनी या कार्यशाळेचा लाभ घ्यावा. (FYBA/BCom, SYREE BEON, TYBA/

## निमंत्रण

----

*फोंडाघाट एज्युकेशन सोसायटी संचलित* कला आणि वाणिज्य महाविद्यालय, फोंडाघाट ता. कणकवली जि. सिंधुदुर्ग व

ACE Academy for Competitive Exam यांच्या संयुक्त विद्यमाने ऑनलाईन स्पर्धा परिक्षा मार्गदर्शन कार्यशाळा

वेळ: रविवार दिनांक 30 मे 2021 रोजी सकाळी 10.00 वाजता

स्थळ: Zoom App

मार्गदर्शक: मा. अविनाश केसकर

(टीप - या कार्यशाळेसाठी कोणतेही शुल्क आकारले जाणार नाही.)

Arts & Comtnerce Colldee

स्पर्धा परिक्षेची तयारी करणारे व इतर सर्व आजी, माजी विद्यार्थी तसेच शिक्षक, पालक यांनी या कार्यशाळेचा लाभ घ्यावा.