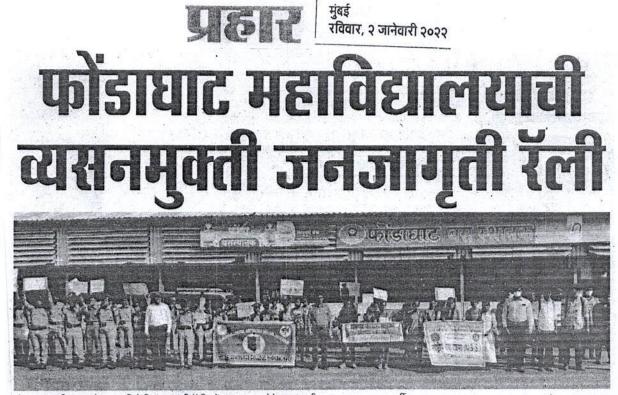

### Taderao Sir आज सुबह 8:33 बजे देखा गया

ARTS & COMMERCE COLLEGE, PHODAGHAT Tal. Kankvali Dist. Sindhudu... docs.google.com

#### निमंत्रण

फोंडाघाट एज्युकेशन सोसायटी संचलित कला आणि वाणिज्य महाविद्यालय, फोंडाघाट ता. कणकवली जि. सिंधुदुर्ग व ACE Academy for Competitive Exam

यांच्या संयुक्त विद्यमाने ऑनलाईन स्पर्धा परिक्षा मार्गदर्शन कार्यशाळा

## निमंत्रण

----

*फोंडाघाट एज्युकेशन सोसायटी संचलित* कला आणि वाणिज्य महाविद्यालय, फोंडाघाट ता. कणकवली जि. सिंधुदुर्ग व

ACE Academy for Competitive Exam यांच्या संयुक्त विद्यमाने ऑनलाईन स्पर्धा परिक्षा मार्गदर्शन कार्यशाळा