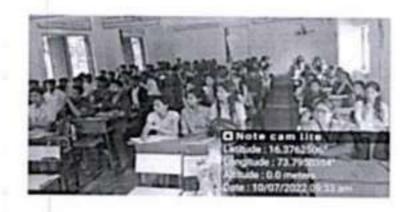

### Taderao Sir आज सुबह 8:33 बजे देखा गया

ARTS & COMMERCE COLLEGE, PHODAGHAT Tal. Kankvali Dist. Sindhudu... docs.google.com

#### निमंत्रण

फोंडाघाट एज्युकेशन सोसायटी संचलित कला आणि वाणिज्य महाविद्यालय, फोंडाघाट ता. कणकवली जि. सिंधुदुर्ग व ACE Academy for Competitive Exam

यांच्या संयुक्त विद्यमाने ऑनलाईन स्पर्धा परिक्षा मार्गदर्शन कार्यशाळा

वेळ: रविवार दिनांक 30 मे 2021 रोजी सकाळी 10.00 वाजता

स्थळ: Zoom App

मार्गदर्शक: मा. अविनाश केसकर

(टीप - या कार्यशाळेसाठी कोणतेही शुल्क आकारले जाणार नाही.)

स्पर्धा परिक्षेची तयारी करणारे व इतर सर्व आजी, माजी विद्यार्थी तसेच शिक्षक, पालक यांनी या कार्यशाळेचा लाभ घ्यावा. (FYBA/BCom, SYREE BEON, TYBA/