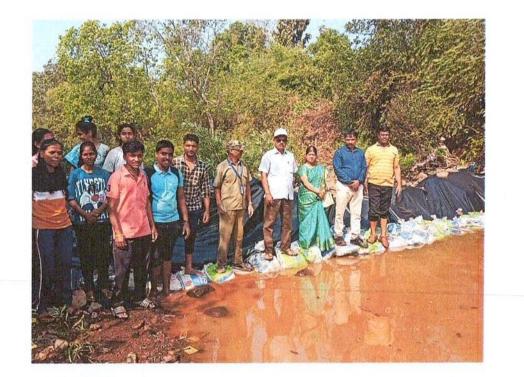

rie TOCE) \$ 20100 21/2/12/01/ 19) तो जलहा या अमिल भुमाठी - भागदातातुन बाँधाना संपन्न रत्योध्वयत् को सुकात्ती वाद स्तर. महाविधालमात्तीक SII071 ET BAZILIANTELE LIMITSO DITO DECEN ARIST UN वायवन्यान्ये सांगलाक कार्य करन्यात पुराकान EMIN करिकारी बाब अगरे - देने S रविवारची स्तुरी छारतन स्तुरा स्तुरा स्तुरहह। विद्यार्थी कडावयात्त्या यहात्त फोडा न्तामपंपायमान्द्या 21916) 8.15 aISTHI GENRI GIELOUITHIG A116 EIMA सारियानीयो हजाव साहलान ही गरिव धुर्ग d10 ala and 25811912 (10211त रेली, भाली, 92/51 मेरलेक श्चलत चार-ते दाडेचार पाय फुट हंगीचा बाँधारा बाँधला TRIC जिस्ताये यहा व काय दासते हे ज्यावेकी पाती (21192) छन्छलो, सार्वाचे साहकार्य 311901 211मधन खिंहर व टिछाउ बेहारा बाह्यव्यात हा छोडापाती वायविष्याया सम्रावन छाम्हाव dial.



Arts & Commerce Gollege

Phondaghat, Tal. Kankavli, Dist. Sindhudurg







# फोंडाघाट महाविद्यालय ये योगदान : उन्हाळ्यातील पाणी टंचाईवर उपाय उगवाई नदीवर अमदानातून बंधारा

#### 🕨 सकाळ वृत्तसेवा

फोंडाघाट,ता. २२ : येथील कला आणि वाणिज्य महाविद्यालयाच्या राष्ट्रीय छात्र सेना, राष्ट्रीय सेवा योजना, आजीवन अध्ययन व विस्तार विभागातील विद्यार्थ्यांनी श्रमदानातून फोंडाघाट येथील उगवाई नदीच्या पात्रात वनराई बंधारा बांधला. महाविद्यालयीन जीवनात पाण्याचे महत्त्व लक्षात यावे आणि नैसर्गिक स्रोत जतन करण्याचे मुलांना मार्गदर्शन व्हावे, असा यामागील हेतू होता.

कोकणात मोठ्या प्रमाणात पाऊस कोसळतो; मात्र, उन्हाळी हंगामात पाणी टंचाईला सामोरे जावे लागते. त्यामुळे मॉन्सून माघारी परतल्यानंतर गावातील पाळीव प्राणी आणि वन्यप्राण्यांना पिण्याच्या पाण्याची प्रचंड समस्या



फोंडाघाट : येथील उगवाई नदीवर महाविद्यालयीन विद्यार्थ्यांनी श्रमदानातून घातलेला वनराई बंधारा.

निर्माण होत असते. साधारणपणे