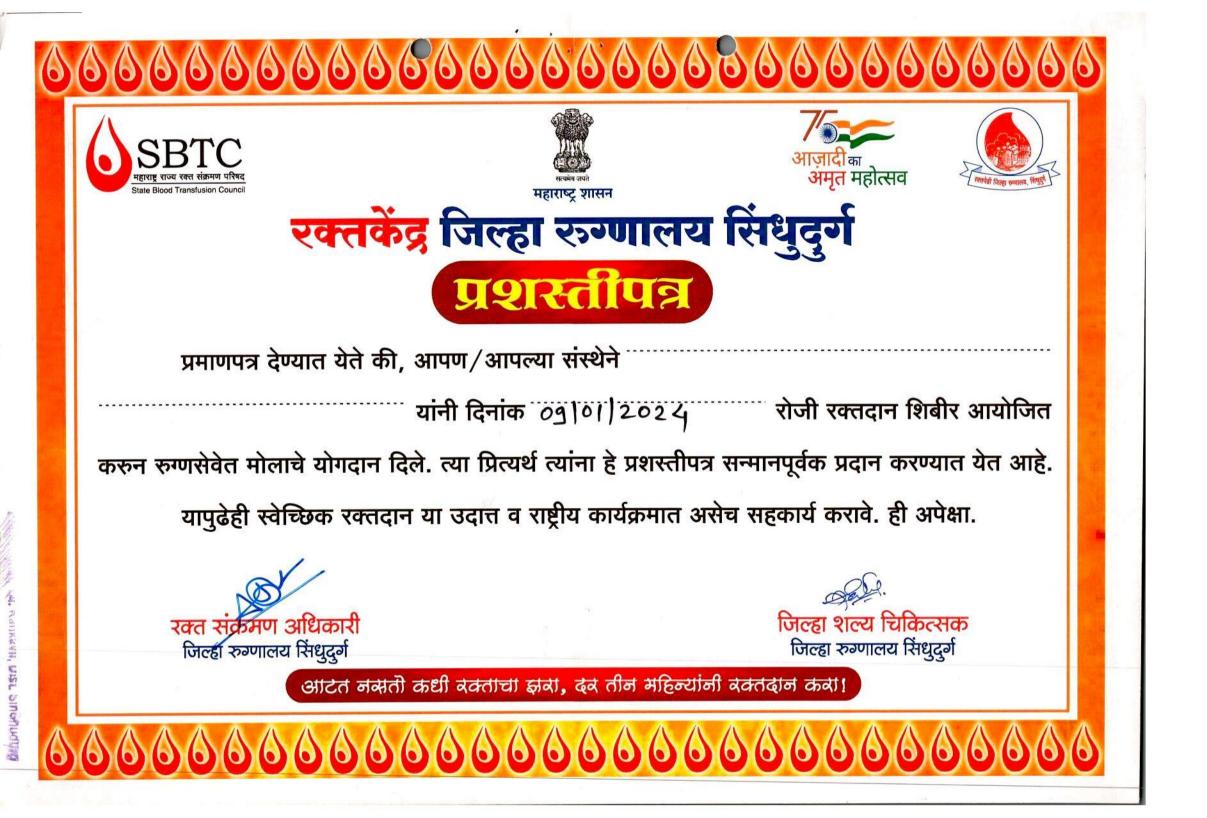

|





फोंडाघाट महाविद्यालयात रक्तदानाविषयी प्रा. जगदीश राणे यांनी प्रबोधन केले

# फोंडाघाट महाविद्यालयाच्या विद्यार्थ्यांनी केले रक्तदान

लोकमत न्यूज नेटवर्क कणकवली : आर.के. ग्रुप, फोंडाघाट यांच्यावतीने आयोजित केलेल्या रक्तदान शिबिरात फोंडाघाट येथील कला आणि वाणिज्य महाविद्यालयाचे विद्यार्थी सामाजिक जाणिवेतून उत्स्फूर्तपणे सहभागी झाले होते.

प्राथमिक आरोग्य केंद्र येथे आयोजित केलेल्या रक्तदान शिबिरात महाविद्यालयाच्या एनसीसी, एनएसएस व डी.एल.एल.ई. विभागाच्या विद्यार्थी, विद्यार्थिनींनी व महाविद्यालयाच्या कर्मचान्यांनी सहभाग घेतला व रक्तदान शिबिर यशस्वी केले. त्याचबरोबर मुलींची हिमोग्लोबिन तपासणी सुद्धा करण्यात आली. चळवळीत सर्वांनी स्वेच्छेने सहभाग झाले पाहिजे. कारण रक्त दिल्यानेः रक्त निर्माण होते. जगात सर्व गोष्ट प्रयोगशाळेत तयार झाल्या. परंतु रक तयार केले जात नाही. ते तया होण्याची प्रयोगशाळा