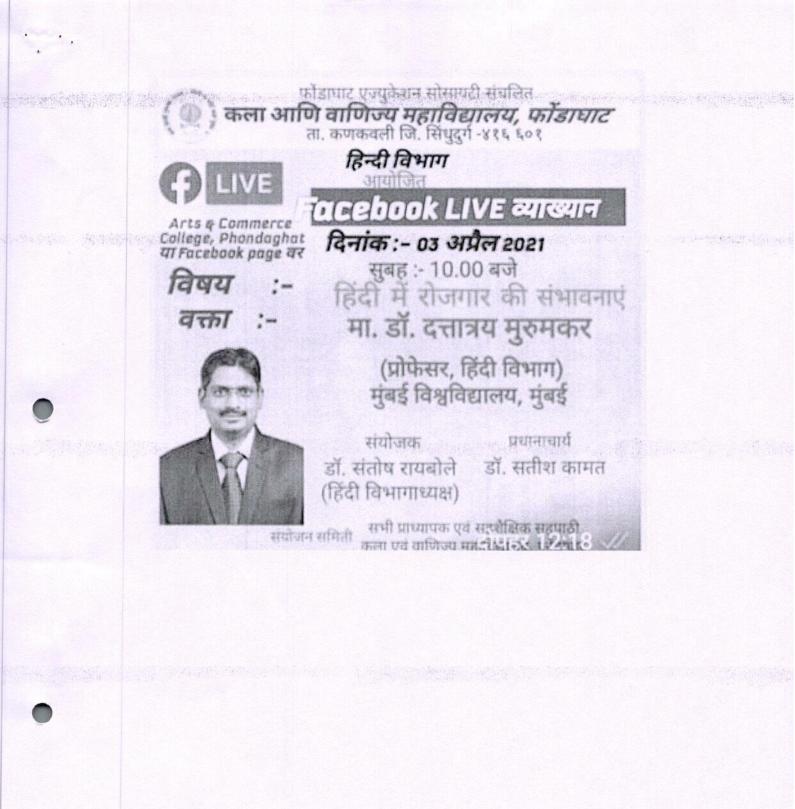

### Taderao Sir आज सुबह 8:33 बजे देखा गया

ARTS & COMMERCE COLLEGE, PHODAGHAT Tal. Kankvali Dist. Sindhudu... docs.google.com

#### निमंत्रण

फोंडाघाट एज्युकेशन सोसायटी संचलित कला आणि वाणिज्य महाविद्यालय, फोंडाघाट ता. कणकवली जि. सिंधुदुर्ग व ACE Academy for Competitive Exam

यांच्या संयुक्त विद्यमाने ऑनलाईन स्पर्धा परिक्षा मार्गदर्शन कार्यशाळा

वेळ: रविवार दिनांक 30 मे 2021 रोजी सकाळी 10.00 वाजता

स्थळ: Zoom App

मार्गदर्शक: मा. अविनाश केसकर

(टीप - या कार्यशाळेसाठी कोणतेही शुल्क आकारले जाणार नाही.)

स्पर्धा परिक्षेची तयारी करणारे व इतर सर्व आजी, माजी विद्यार्थी तसेच शिक्षक, पालक यांनी या कार्यशाळेचा लाभ घ्यावा. (FYBA/BCom, SYREE BEON, TYBA/