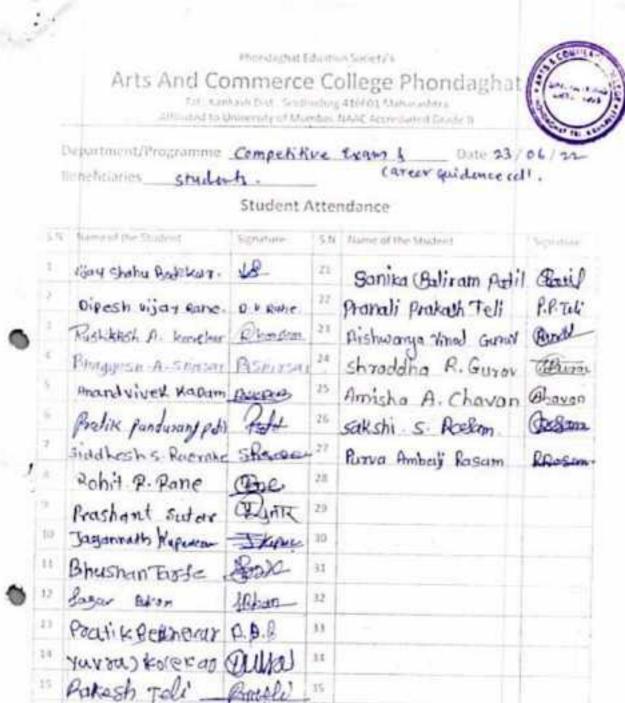

### Arts And Commerce College Phondaghat

Tal : Kankavil Dist : Sindhudurg 416601 Maharashtra Affiliated to University of Mumbal, NAAC Accredited Grade B

Date 19/01/2020 Department/Programme LUER UDBU DOUDI Beneficiaries netration oundrof 3417 Stan Patint

Student Attendance

| .N | Name of the Student   | Signature  | 5.N         | Name of the Studeot  | Signature                                                                                                                                                                                                                                                                                                                                                                                                                                                                                                                                                                                                                                                                                           |
|----|-----------------------|------------|-------------|----------------------|-----------------------------------------------------------------------------------------------------------------------------------------------------------------------------------------------------------------------------------------------------------------------------------------------------------------------------------------------------------------------------------------------------------------------------------------------------------------------------------------------------------------------------------------------------------------------------------------------------------------------------------------------------------------------------------------------------|
| i. | Patil sothant suboy   | .88        | 21          | Kadam Samir Lave     | K8micz                                                                                                                                                                                                                                                                                                                                                                                                                                                                                                                                                                                                                                                                                              |
| r. | Poter visat vitay     |            | 22          | mgan pronay prabluck | r Prieta                                                                                                                                                                                                                                                                                                                                                                                                                                                                                                                                                                                                                                                                                            |
| 1  | Teli Raxorh Ramoth    |            | 23          | Salepal Megha V.     | Monke                                                                                                                                                                                                                                                                                                                                                                                                                                                                                                                                                                                                                                                                                               |
| Ú. | Perno Viney Vij       |            | 24          | Chaven camata Allip  | Schern                                                                                                                                                                                                                                                                                                                                                                                                                                                                                                                                                                                                                                                                                              |
| \$ | Patil Shantonu Kristi | heekent    | 15          | Dalvi Projetin A     | PADal                                                                                                                                                                                                                                                                                                                                                                                                                                                                                                                                                                                                                                                                                               |
| 6  | Satab Ankit An        |            |             | Hule Shilpa Pramob   | SHE                                                                                                                                                                                                                                                                                                                                                                                                                                                                                                                                                                                                                                                                                                 |
| 7  | Pasam pradiplana      |            | 1.1.1.1.1.1 | formale Robit V.     | RVELSS                                                                                                                                                                                                                                                                                                                                                                                                                                                                                                                                                                                                                                                                                              |
| 1  | Jadhay Pakash Ast     |            |             | Pahe Jay vitay       | INPane                                                                                                                                                                                                                                                                                                                                                                                                                                                                                                                                                                                                                                                                                              |
| 9  | Dalari Sumir Sant     | ohs. J. J. | N 29        |                      |                                                                                                                                                                                                                                                                                                                                                                                                                                                                                                                                                                                                                                                                                                     |
| 10 | End ganni Satya       | in the od  | 30          | Ghone larmistant aur |                                                                                                                                                                                                                                                                                                                                                                                                                                                                                                                                                                                                                                                                                                     |
| 11 | Tambe Smikely         | by SV for  | 14,22       | Lod Sushamn 1        |                                                                                                                                                                                                                                                                                                                                                                                                                                                                                                                                                                                                                                                                                                     |
| 12 | Ragam Samela Sam      | of Stering | н           | Jadhav Asmity Ane    |                                                                                                                                                                                                                                                                                                                                                                                                                                                                                                                                                                                                                                                                                                     |
| 13 | Kokase Swaphilm       | KANT       | 11          | Rom sikubhing S      | SSRA                                                                                                                                                                                                                                                                                                                                                                                                                                                                                                                                                                                                                                                                                                |
| 14 | Lool Vishm N-         | Willow     | . 34        | Swart prachi R.      | Pans                                                                                                                                                                                                                                                                                                                                                                                                                                                                                                                                                                                                                                                                                                |
| 15 | Bogare Harshot villa  | 1 HBOURNA  | - 15        | Thakur keel pana s.  | Kalponi                                                                                                                                                                                                                                                                                                                                                                                                                                                                                                                                                                                                                                                                                             |
| 16 | Mude Arnul S.         | Almon      | J 36        | Paras Yalbhavi 11 95 | and the second se |
| 17 | 0 . 0 11              | nsstyjn    | n.37        | Teli Baghyashnee     | Bun                                                                                                                                                                                                                                                                                                                                                                                                                                                                                                                                                                                                                                                                                                 |
| 18 | Salui Kiron suredu    | Kauliei    | - 38        | pesal Rhska suda     | HOK                                                                                                                                                                                                                                                                                                                                                                                                                                                                                                                                                                                                                                                                                                 |
| 19 | Sugar Onker K         | . Official | ·v~ 35      | Yournalosh formend   | Afric                                                                                                                                                                                                                                                                                                                                                                                                                                                                                                                                                                                                                                                                                               |
| 20 | Rome Nilal G.         | NERmo      | 1.3         | petrellar temita     | Apest                                                                                                                                                                                                                                                                                                                                                                                                                                                                                                                                                                                                                                                                                               |