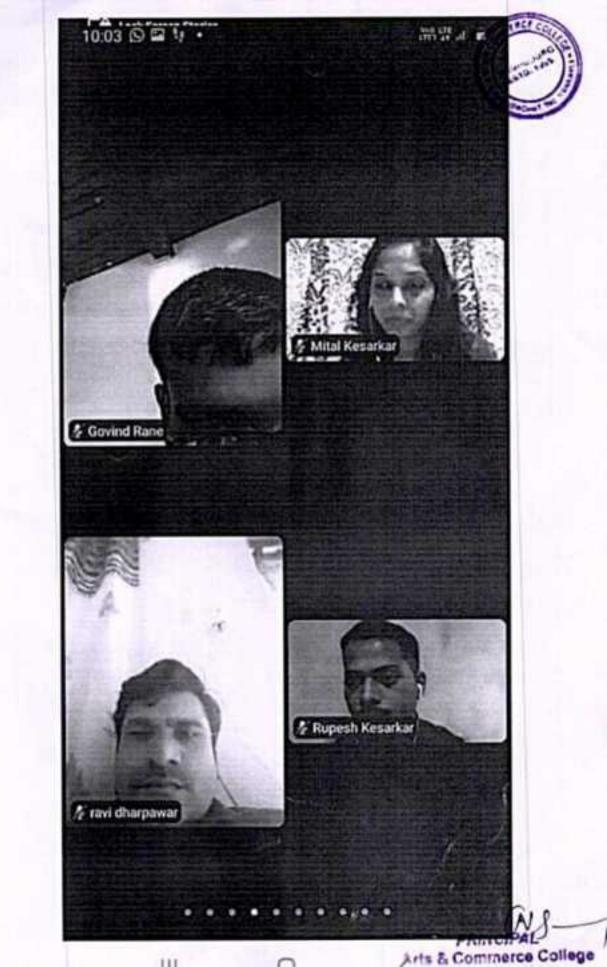

br>Ptendaghat, Tal, Kankavli, Dist, Sindt |

Eato 188

पालक यांनी या कार्यशाळेचा लाभ घ्यावा. (FYBA/BCom, SYBA/BCom, TYBA/ BCom वर्गातील सर्व विद्यार्थ्यांनी या कार्यशाळेस उपस्थित राहणे अनिवार्य आहे, याची नोंद घ्यावी.)

नावनोंदणीसाठी खालील लिंक क्लिक करा. https://forms.gle /LBD6ibfLMQ3qFadA6

WhatsApp group लिंक https://chat.whatsapp.com /Imw0SlejgncIx8QVHTVPup

स्पर्धा परिक्षा मार्गदर्शन कार्यशाळा संदर्भातील कार्यक्रमाची लिंक व इतर महत्त्वपूर्ण माहिती वरील WhatsApp ग्रुपवर पाठविण्यात येईल.

आपले,

डॉ. सतीश कामत, प्राचार्य. डॉ. संतोष रायबोले, डॉ. डी बी ताडेराव, विभाग प्रमुख. श्री. दिपक सावंत, कार्यालय प्रमुख.

(विनंती: कृपया हे निमंत्रण आपले मित्र, मैत्रिणी व नातेवाईक यांना व इतर ग्रुपवर पाठवून सहकार्य करावे. धन्यवाद.)

> Arts & Commerce College Phindagiat, Tal, Kankavil, Dist, Sindhudu









Affiliated to University of Mumbai Phondaghat Education Society's ARTS AND COMMERCE COLLEGE PHONDAGHA TAL :KANKAVLI DIST SINDHUDURG 416601 Maharashtra

NAAC Accredited Grade B

Date - 19/01/ 2020

ESTE TRAS

Planning of Event/Programme

Name of the Department : dutif unter

Date- 19/01/2020 Time- 10.00 Place/Room No. College Hall

| \$.N. | Perticulars                                       | Details                                  |
|-------|---------------------------------------------------|------------------------------------------|
| 1     | Level of Programme                                | conege                                   |
| 2     | Purpose of Programme                              | (01)                                     |
| 3_    | Collaboration