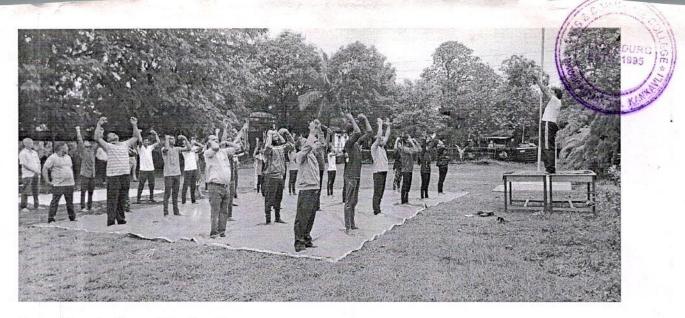

#### Metric: 5.1.2

Following capacity development and skills enhancement activities are organised for improving students' capability 1.Soft skills 2.Language and communication skills 3.Life skills (Yoga, physical fitness, health and hygiene) 4.ICT/computing skills