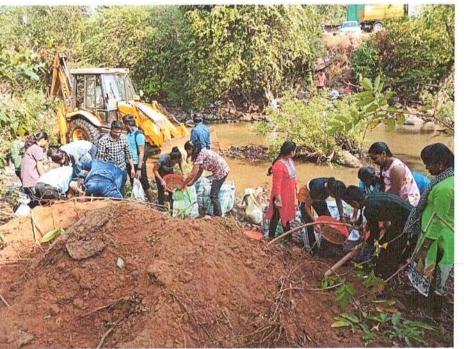

Brie TOCE) \$ 20100 21/2/12/01/ 19) तो जलहा या अमिल भुमाठी - भागदातातुन बाँधाना संपन्न रत्योध्वयत् को सुकात्ती वाद स्तर. महाविधालमात्तीक SII071 ET BAZILIANTELE LIMITSO DITO DECEN ARIST UN वायवन्यान्ये सांगलाक कार्य करन्यात पुराकान EMIN करिकारी बाब अगरे - देने S रविवारची स्तुरी छारतन स्तुरा स्तुरा स्तुरहह। विद्यार्थी कडावयात्त्या यहात्त फोडा न्तामपंपायमान्द्या 21916) 8.15 aISTHI GENRI GIELOUITHIG A116 EIMA सारियानीयो हजाव साहलान ही गरिव धुर्ग d10 ala and 25811912 (10211त रेली, भाली, 92/51 मेरलेक श्चलत चार-ते दाडेचार पाय फुट हंगीचा बाँधारा बाँधला TRIC जिस्ताये यहा व काय दासते हे ज्यावेकी पाती (21192) छन्छलो, सार्वाचे साहकार्य 311901 211मधन खिंहर व टिछाउ बेहारा बाह्यव्यात हा छोडापाती वायविष्याया सम्रावन छाम्हाव dial.



Arts & Commerce Gollege

Phondaghat, Tal. Kankavli, Dist. Sindhudurg







# फोंडाघाट महाविद्यालय ये योगदान : उन्हाळ्यातील पाणी टंचाईवर उपाय उगवाई नदीवर अमदानातून बंधारा

#### 🕨 सकाळ वृत्तसेवा

फोंडाघाट,ता. २२ : येथील कला आणि वाणिज्य महाविद्यालयाच्या राष्ट्रीय छात्र सेना, राष्ट्रीय सेवा योजना, आजीवन अध्ययन व विस्तार विभागातील विद्यार्थ्यांनी श्रमदानातून फोंडाघाट येथील उगवाई नदीच्या पात्रात वनराई बंधारा बांधला. महाविद्यालयीन जीवनात पाण्याचे महत्त्व लक्षात यावे आणि नैसर्गिक स्रोत जतन करण्याचे मुलांना मार्गदर्शन व्हावे, असा यामागील हेतू होता.

कोकणात मोठ्या प्रमाणात पाऊस कोसळतो; मात्र, उन्हाळी हंगामात पाणी टंचाईला सामोरे जावे लागते. त्यामुळे मॉन्सून माघारी परतल्यानंतर गावातील पाळीव प्राणी आणि वन्यप्राण्यांना पिण्याच्या पाण्याची प्रचंड समस्या



फोंडाघाट : येथील उगवाई नदीवर महाविद्यालयीन विद्यार्थ्यांनी श्रमदानातून घातलेला वनराई बंधारा.

निर्माण होत असते. साधारणप