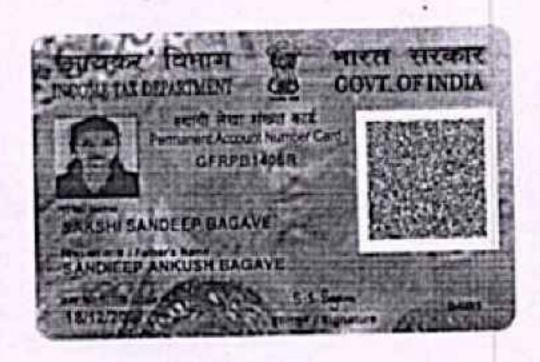

## ARTS AND COMMERCE COLLEGE PHONDAGHAT

Tal:- Kankavali, Dist:- Sindhudurg, Pin:-416601.

| Sr.<br>No | Name of the Student          | dent Class Address |                | Income   | Total Fees<br>Amount |  |
|-----------|------------------------------|--------------------|----------------|----------|----------------------|--|
| 1         | Dhavan Vaishnavi Vitthal     | FYBCom             | A/P Phondaghat | 55000 /- | 6316 /-              |  |
| 2         | Sawant Shravani Ravindra     | TYBCom             | A/P Phondaghat | 52000 /- | 6326 /-              |  |
| 3         | Sawant Yogita Harishachandra | ra FYBCom          | A/P Phondaghat | 52000 /- | 6316 /-              |  |
| 4         | Shetkar Mamta Ratnakar       | FYBCom             | A/P Phondaghat | 42000 /- | 6316 /-              |  |
| 5         | Samant Komal Vilas           | FYBCom             | A/P Phondaghat | 50000 /- | 6316 /-              |  |
| 6         | Sawant Prachi Ravikant       | SYBA               | A/P Phondaghat | 55600 /- | 3876 /-              |  |
| 7         | Raorane Nita Narayan         | SYBA               | A/P Phondaghat | 45000 /- | 3876 /-              |  |
| 8         | Bagave Sakshi Sandip         | SYBCom             | A/P Phondaghat | 45000 /- | 6076 /-              |  |
| 9         | Bhalekar Priyanka Sudhakar   | SYBCom             | A/P Phondaghat | 45000 /- | 6076 /-              |  |
| 10        | Rane Vaibhavi Vijay          | SYBCom             | A/P Phondaghat | 60000 /- | 6076 /-              |  |
| 11        | Gaonkar Aparna Balkrishna    | TYBCom             | A/P Phondaghat | 57000 /- | 6326 /-              |  |
| 12        | Rane Shweta Tatoba           | SYBCom             | A/P Phondaghat | 48000 /- | 6076 /-              |  |
| 13        | Rane Samiksha Santosh        | SYBA               | A/P Phondaghat | 55000 /- | 3876 /-              |  |
| 14        | Lad Sanchita Prakash         | TYBCom             | A/P Phondaghat | 70000 /- | 6326 /-              |  |
| 15        | Rasam Sarvesh Sanjay         | TYBA               | Harkul Khurd   | 82000 /- | 4126 /-              |  |
| 16        | Patkar Viraj Vijay           | FYBA               | A/P Phondaghat | 45000 /- | 4116/-               |  |
| 17        | Bhogale Santosh Sunil        | FYBCom             | A/P Phondaghat | 58000 /- | 6316/-               |  |
| 18        | Lad Mayuri Rajendra          | TYBCom             | A/P Phondaghat | 62000 /- | 6326 /-              |  |
| 19        | Rane Vaibhavi Manohar        | SYBCom             | A/P Phondaghat | 45000 /- | 6076 /-              |  |
|           |                              |                    |                |          |                      |  |