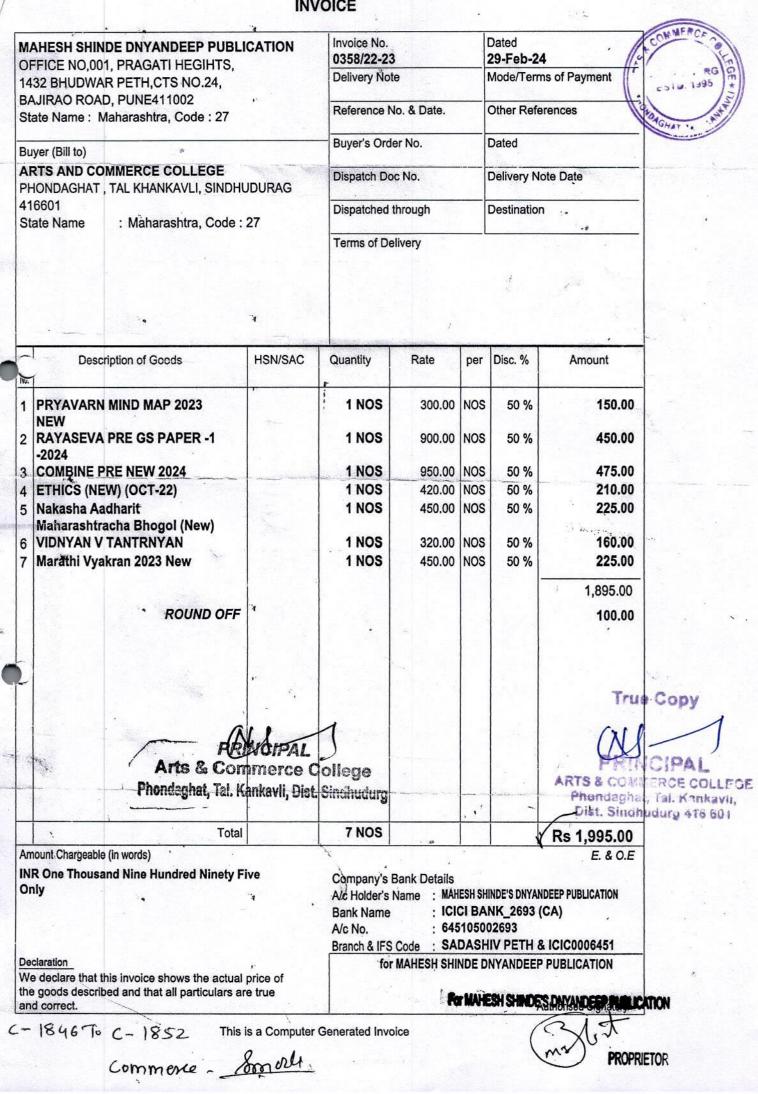

## **SSR Documents**

### **Criterion No. IV**

Key Indicator Library as a Learning Resource Expenditure for purchase of Books

2023 - 24

|   | Tel No : 666245<br>Email : sheth.ac       | 53/54<br>c@gmail.com    | a,Mumbai - 400 (<br>Fax No : 66) | 62 4559             |                                                  | COMM    | PUB  | LISHERS                     | PVT. LT   | D.      |
|---|-------------------------------------------|-------------------------|----------------------------------|---------------------|--------------------------------------------------|---------|------|-----------------------------|-----------|---------|
|   | GST No : 27AA                             | FCS/165L12S             | State Cd : 2                     | <sup>7</sup> Bill O | f Supply                                         | 1       | -    | 1                           |           |         |
|   | Credit                                    |                         |                                  | Din O               | i Suppiy                                         | 15.1    |      |                             |           |         |
|   |                                           |                         | COLLEGE (PHO<br>ONSARI ROAD,     | NDAGHAT)            | Invoice No :HO/2211<br>Challan No                | i sine  |      | A Dat                       | e :08/0   | 01/24   |
|   | TAL : KANKAVL<br>DIST - SINDHU<br>Pan No: |                         | State Code :27<br>GST No :       |                     | Order No<br>Order through :<br>No.of Bundles : 0 | Gret To | rent | Date<br>Freig<br>No.of Parc | ght:      |         |
|   |                                           | S & COMMERC             | E COLLEGE (PI                    | ONDAGHAT)           | Goods sent : KB00-174                            | 1825    | 5 4  | 10.011 010                  |           |         |
|   | AT POST : PHO<br>TAL : KANKAVL            |                         | ONSARI ROAD,                     |                     | through<br>Document No : RAJESH                  | ROADI   | INES | Due                         | Dt : 08/0 | 1/24    |
|   |                                           | DURG 416 601            | State Cd: 27                     |                     | Document sent: HAND DE                           |         |      | Duc                         |           |         |
|   | Pan No:                                   |                         | GST No:                          | v                   | through K.                                       |         |      |                             |           |         |
|   | ISBN NO                                   | HSN<br>Code             | Name                             | Of The Book         |                                                  | Rate    | Qty  | Amount                      | Disc. %   | Net Amt |
|   | 5725-662-9                                | 4901                    | FYBCOM I                         | BUSINESS COMM       | IUNICATION                                       | 215     | 5    | 1075                        | 15.0      | 913.75  |
|   | 5725-067-2                                | 4901                    | FYBCOM II                        | BUSINESS COM        | NUNICATION                                       | 165     | 5    | 825                         | 15.0      | 701.25  |
|   | 5725-660-5                                | 4901                    | FYBCOM I                         | MATHEMATICAL &      | STATISTICAL TECHNIQUES                           | 190     | 5    | 950                         | 15.0      | 807.50  |
|   | 5725-069-6                                | 4901                    | FYBCOM II                        | MATHEMATICAL        | & STATISTICAL TECHNIQUES                         | 275     | 5    | 1375                        | 15.0      | 1168.75 |
|   | 5725-661-2                                | 4901                    | FYBCOM I                         | ACCOUNTANCY 8       | FINANCIAL MANAGEMENT                             | 300-    | 5    | 1500                        | 15.0      | 1275.00 |
| 2 | 5725-065-8                                | 4901                    | FYBCOM II                        | ACCOUNTANCY         | & FINANCIAL MANAGEMENT                           | 250     | 5    | 1250                        | 15.0      | 1062.50 |
|   | 5576-281-8                                | 4901                    | FYBCOM S                         | EM - I & II VYAVS   | AIK AARTHSHATR                                   | 190     | 5    | 950                         | 15.0      | 807.50  |
|   | 5576-627-4                                | 4901                    | FYBCOM P                         | ARYAVARAN SHI       | KSHAN                                            | 180     | 5    | 900                         | 15.0      | 765.00  |
|   | 5576-654-0                                | 4901                    | FYBCOM I/                        | II VYAYVSAY SEV     | A SHRETACHI OLKH                                 | 180     | 5    | 900                         | 15.0      | 765.00  |
|   | 5576-239-9                                | 4901                    | SYBCOM S                         | EM - III & VYA      | SAYIK AATHSHATR                                  | 180     | 5    | 900                         | 15.0      | 765.00  |
|   | 87877-32-0                                | 4901                    | SYBCOM S                         | EM - III & IV VYA   | SAIK KAYADE                                      | 270     | 5    | 1350                        | 15.0      | 1147.50 |
|   | 5576-604-5                                | 4901                    | SYBA/BCO                         | M III/IV JAHIRAT H  | KALA                                             | 185     | 5    | 925                         | 15.0      | 786.25  |
|   | 5149-895-7                                | 4901                    | SYBCOM S                         | SEM -IV LEKHA PA    | RIKSHAN                                          | 90      | 5    | 450                         | 15.0      | 382.50  |
|   | 89284-06-5                                | 4901                    | SYBCOM S                         | EM-III/IV VYAVAS    | ΤΗΑΡΚΙΥ ΚΑRYA ANI ΑΑΥΑ̈́ΗΝ                       | E 170   | 5    | 850                         | 15.0      | 722.50  |
|   | 5725-673-5                                | 4901                    | SYBCOM I                         | I ACCOUNTANCY       | AND FINANCIAL MANAGEME                           | NT225   | 5    | 1125                        | 15.0      | 956.25  |
|   | 5725-073-3                                | 4901                    | SYBCOM I                         | VACOUNTANCY         | & FINANCIAL MANAGEMENT                           | 270     | 5    | 1350                        | 15.0      | 1147.50 |
|   | 5149-254-2                                | 4901                    | SYBCOM I                         | II MARKETING MA     | NAGEMENT                                         | 65      | 5    | 325                         | 15.0      | 276.25  |
|   | 5725-078-8                                | 4901                    | SYBCOM I                         | V MARKETING M       | ANAGEMENT                                        | 60      | 5    | 300                         | 15.0      | 255.00  |
|   | 5725-672-8                                | 4901                    | SYBCOM I                         | II TRAVELS & TOU    | URISM MANAGEMENT                                 | 80      | 5    | 4.00                        | 15.0      | 340.00  |
|   | 5725-084-9                                | 4901                    | SYBCOM I                         | V TRAVEL & TOU      | RISM MANAGEMENT (S)                              | 100     | 5    | 500                         | 15.0      | 425.00  |
|   |                                           | 1.1.1.1.1.1.1.1.1.1.1.1 |                                  |                     |                                                  | 16      |      |                             |           |         |