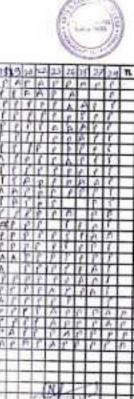

### Examination held in Academic Year

| Sr. No. |                           | 2.1 | Q.2<br>20 | Q.3<br>20 | Q.4<br>20 | Q.5<br>20 | Total<br>Out of |
|---------|---------------------------|-----|-----------|-----------|-----------|-----------|-----------------|
| 01      | Portmeth Amond Terrord    | 6   | 10        | 124       | be        | 14        | 56              |
| 02      | antour Prokent Jambandeur |     | 14        | 12        | 10        | 100       | 52              |
| 03      | Signal Solosh Kelte 1     | 4   | 10        | 14        | -         | 12        | 50              |
| 04      | Amit Keshor Rusan, 1      | 2   | 16        | 16        | _         | 14        | 58              |
| 05 4    | Enperh Amont Kontant      | 2   | 10        | 18        | -         | 10        | 50              |
| 06      | Reschikesh Amond          | 2   | 14        | 14        | 14        | 4         | 54              |
| 07      | Annal Virok Kinday K      |     | 14        | _         | _         | 16        | 48              |
| OR .    | Bhaggarh Ajet-Shirm 1     | 4   | 12_       | 12        | -         | 14        | 52              |
| 09      | Knihi Baoly Kambelan      | -   | 16        | 14        | 14        | 12_       | 56              |
| 10      | juy Dipak Knolma .        | -   | 12-       | 12_       | 14        | 10        | 50              |