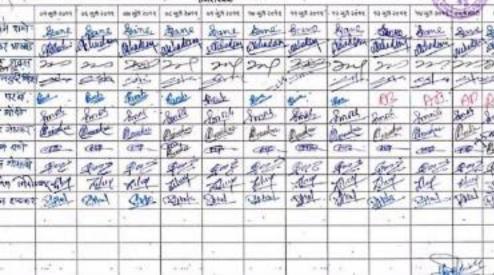

### Name of the Participant List

| Sr. No. | Name of the Students        | Signature   |
|---------|-----------------------------|-------------|
| 1 2     | PaditypeSn Ahani Tanudae    | Mr.         |
| 3       | OMERT PROKASH JAMENYAGE KAT | 0.0.7       |
| 4       | sujdi santosh kaite         | CENTE.      |
| 5       | Amp Kesnay Assem Rasam      | (Wheem)     |
| 6       | Ruspikesh Anant Kalebar     | Standen     |
| 7       | Anand Vivek kadam           | -Curyen     |
| 8       | Bhodyesh Ajit shirsat       | Deniescer   |
| 10      | Khasni Psasif Kapitekas     | Howhe       |
| . ,     | Vijay Dipak Kudam           | V.D. haddam |

glacina chaire grade a glacier grader reporter reporter or relation of the

| ì   | Penthenesh Aroust Tarmonte                     | MT        | Abr     | SET     | AT.       | go-     | <b>P</b> er | que.     | Mr       | April -    | ip? |
|-----|------------------------------------------------|-----------|---------|---------|-----------|---------|-------------|----------|----------|------------|-----|
| 1   | frien grainsk grideoverseken                   | ops.      | C9.F    | 4.82    | 0.01      | u.nr    | 282         | str      | ukr      | 9.63       | 94  |
| 0   | Sujal Suntosh Kolte                            | Ser.      | 200     | 1       | 8200      | Site.   | alte        | ED ST    | 100      | 400        | 53  |
| A   | Smit keshes Pasem                              | (Water    | Dane    | (Perc)  | SEPORE .  | THE     | Person      | STATE OF | Dept.    | Dogo       | 0   |
| 1   | Brupesh around Masker                          | Augal     | Bupul   | Roal    | Burns     | Bunk    | Burk        | Dugas    | Beat     | Burst      | 0   |
|     | Brysish Arend Mesker<br>Richiless Arent Lunder | The       | Sheeked | the the | (Janes    | checked | a banker    | Charles  | 4000     | Charles    | ch  |
| 3   | hand vivet fadom                               | DAMES.    |         | Beaute  |           |         |             |          |          |            |     |
| . 8 | Changesh Alia Shigger                          | Odiner2   | Berms   | Acient  | Distant   | Direct  | Opinion     | trainer  | Dimert   | Works.     | Bai |
| 7   | Khush Brade Kamlekor                           | 44-       | teh.    | the     | - Habe-   | 坐上      | the-        | Bak      | Alber    | Mile       | 世   |
| 10  | Wilson Digate Youdawn                          | 4.7. more | 4.2.2.2 | NAME    | 17-3-30-3 | 1-1 min | 17-8 holes  | N-Q-mate | TO SHARE | N. Dilbier | N'S |
| 0   |                                                | 1         |         |         |           |         |             |          |          |            |     |