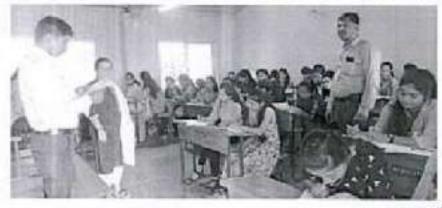

### NOTICE

All students ofbour college are hereby informed that the Department of Commence (Accountancy) for 5.Y.B.coms students going to organise "Certificate Course in Auduting" for. All interested students should register their names to Prof. Dr. Dofale B. 7. On or before 29/11/2022

### Certificate Course in Auditing

Academic Year - 2022-23

### Name of the Certificate Course- Auditing

O5- Weeks Duration ( Organized by Department of Commerce )

उदिष्टे : (Objectives)

- हिशेब तपासणी म्हणजे काय हे विद्यार्थीना समजणे.
- 2. हिशेबतील चुका व अफरातफर शोधून काढणे व त्याला आळा घालणे.
- 3. हिशेबाचे प्रमाणन करणे व सत्यता तपासणे.
- 4.हिशेब तपासणीमधील रोजगार संधी विषयी आढावा घेणे.