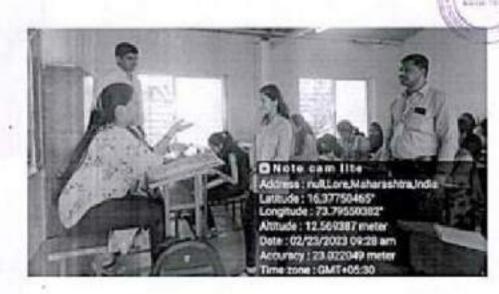

### Certificate Course in Auditing

Academic Year - 2022-23

### Name of the Certificate Course- Auditing

O5- Weeks Duration ( Organized by Department of Commerce )

उदिष्टे : (Objectives)

- हिशेब तपासणी म्हणजे काय हे विद्यार्थीना समजणे.
- 2. हिशेबतील चुका व अफरातफर शोधून काढणे व त्याला आळा घालणे.
- 3. हिशेबाचे प्रमाणन करणे व सत्यता तपासणे.
- 4.हिशेब तपासणीमधील रोजगार संधी विषयी आढावा घेणे.